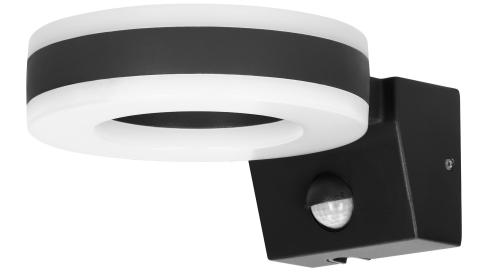

## **PRODUCT DESCRIPTION**

This garden luminaire, in an aluminium housing, has got a simple yet very interesting shape. It will illuminate a given place or building very well, but also it will give it a modern look. The luminaire is characterized by a high degree of tightness, so it is perfect for building walls, fences, terraces, gazebos or at the entrance to houses or office buildings. The modern SMD LEDs used guarantee high energy efficiency and long life of the device. Howlit has a neatly integrated motion sensor that helps to save electricity, producing lighting only when needed. The luminaire includes a polycarbonate shade in a milky color, thanks to which the light is distributed

## General information:

| Luminous flux:                               | 1800 lm                                     |
|----------------------------------------------|---------------------------------------------|
| Rated power:                                 | 20 W                                        |
| Light source:                                | SMD LED light integrated                    |
| Degree of protection (IP):                   | 65                                          |
| Colour temperature:                          | 4000K                                       |
| Nominal voltage:                             | 230V~, 50Hz                                 |
| Colour:                                      | black                                       |
| Dimensions - depth:                          | 82 mm                                       |
| Dimensions - width:                          | 149,3 mm                                    |
| Dimensions - height:                         | 196 mm                                      |
| Colour rendering index CRI:                  | ≥85                                         |
| Detection angle:                             | 140°                                        |
| Material of the lampshade:                   | PC                                          |
| Control of the motion sensor:                | Yes                                         |
| Type of sensor:                              | PIR                                         |
| Detection range:                             | 9 m                                         |
| Adjustable daylight sensor (LUX):            | Yes                                         |
| Daylight sensor adjustment range (LUX):      | <3–2000lux                                  |
| Adjustable time setting (TIME):              | Yes                                         |
| Lighting time adjustment range (TIME):       | min: 10 sek. ± 3 sek.; max: 5 min. ± 1 min. |
| Adjustment of motion detection range (SENS): | No                                          |