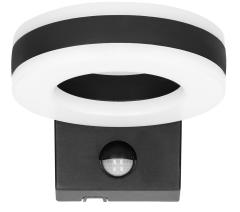

## HOWLIT LED 20W, garden luminaire with motion sensor, 1800lm, IP65, 4000K, black

Adviti

Marka: ADVITI | Symbol: AD-OP-6205BLPMR4 | Ean: 5908254815775

## **PRODUCT DESCRIPTION**

This garden luminaire, in an aluminium housing, has got a simple yet very interesting shape. It will illuminate a given place or building very well, but also it will give it a modern look. The luminaire is characterized by a high degree of tightness, so it is perfect for building walls, fences, terraces, gazebos or at the entrance to houses or office buildings. The modern SMD LEDs used guarantee high energy efficiency and long life of the device. Howlit has a neatly integrated motion sensor that helps to save electricity, producing lighting only when needed. The luminaire includes a polycarbonate shade in a milky color, thanks to which the light is distributed