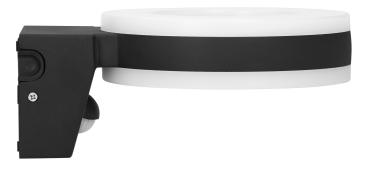

## **PRODUCT DESCRIPTION**

This garden luminaire, in an aluminium housing, has got a simple yet very interesting shape. It will illuminate a given place or building very well, but also it will give it a modern look. The luminaire is characterized by a high degree of tightness, so it is perfect for building walls, fences, terraces, gazebos or at the entrance to houses or office buildings. The modern SMD LEDs used guarantee high energy efficiency and long life of the device. Howlit has a neatly integrated motion sensor that helps to save electricity, producing lighting only when needed. The luminaire includes a polycarbonate shade in a milky color, thanks to which the light is distributed

## General information:

| Luminous flux:                               | 1800 lm                                     |
|----------------------------------------------|---------------------------------------------|
| Rated power:                                 | 20 W                                        |
| Light source:                                | SMD LED light integrated                    |
| Degree of protection (IP):                   | 65                                          |
| Colour temperature:                          | 4000K                                       |
| Nominal voltage:                             | 230V~, 50Hz                                 |
| Colour:                                      | black                                       |
| Dimensions - depth:                          | 82 mm                                       |
| Dimensions - width:                          | 149,3 mm                                    |
| Dimensions - height:                         | 196 mm                                      |
| Colour rendering index CRI:                  | ≥85                                         |
| Detection angle:                             | 140°                                        |
| Material of the lampshade:                   | PC                                          |
| Control of the motion sensor:                | Yes                                         |
| Type of sensor:                              | PIR                                         |
| Detection range:                             | 9 m                                         |
| Adjustable daylight sensor (LUX):            | Yes                                         |
| Daylight sensor adjustment range (LUX):      | <3–2000lux                                  |
| Adjustable time setting (TIME):              | Yes                                         |
| Lighting time adjustment range (TIME):       | min: 10 sek. ± 3 sek.; max: 5 min. ± 1 min. |
| Adjustment of motion detection range (SENS): | No                                          |