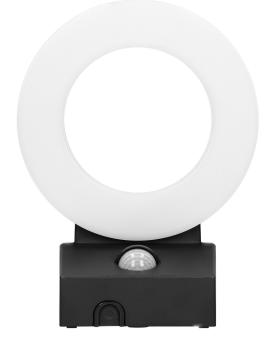

## **PRODUCT DESCRIPTION**

This garden luminaire, in an aluminium housing, has got a simple yet very interesting shape. It will illuminate a given place or building very well, but also it will give it a modern look. The luminaire is characterized by a high degree of tightness, so it is perfect for building walls, fences, terraces, gazebos or at the entrance to houses or office buildings. The modern SMD LEDs used guarantee high energy efficiency and long life of the device. Howlit has a neatly integrated motion sensor that helps to save electricity, producing lighting only when needed. The luminaire includes a polycarbonate shade in a milky color, thanks to which the light is distributed