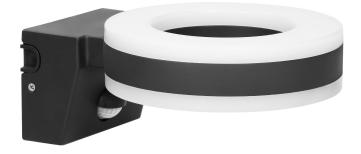

## **PRODUCT DESCRIPTION**

This garden luminaire, in an aluminium housing, has got a simple yet very interesting shape. It will illuminate a given place or building very well, but also it will give it a modern look. The luminaire is characterized by a high degree of tightness, so it is perfect for building walls, fences, terraces, gazebos or at the entrance to houses or office buildings. The modern SMD LEDs used guarantee high energy efficiency and long life of the device. Howlit has a neatly integrated motion sensor that helps to save electricity, producing lighting only when needed. The luminaire includes a polycarbonate shade in a milky color, thanks to which the light is distributed

## General information:

| Luminous flux:                               | 1800 lm                                     |
|----------------------------------------------|---------------------------------------------|
| Rated power:                                 | 20 W                                        |
| Light source:                                | SMD LED light integrated                    |
| Degree of protection (IP):                   | 65                                          |
| Colour temperature:                          | 4000K                                       |
| Nominal voltage:                             | 230V~, 50Hz                                 |
| Colour:                                      | black                                       |
| Dimensions - depth:                          | 82 mm                                       |
| Dimensions - width:                          | 149,3 mm                                    |
| Dimensions - height:                         | 196 mm                                      |
| Colour rendering index CRI:                  | ≥85                                         |
| Detection angle:                             | 140°                                        |
| Material of the lampshade:                   | PC                                          |
| Control of the motion sensor:                | Yes                                         |
| Type of sensor:                              | PIR                                         |
| Detection range:                             | 9 m                                         |
| Adjustable daylight sensor (LUX):            | Yes                                         |
| Daylight sensor adjustment range (LUX):      | <3–2000lux                                  |
| Adjustable time setting (TIME):              | Yes                                         |
| Lighting time adjustment range (TIME):       | min: 10 sek. ± 3 sek.; max: 5 min. ± 1 min. |
| Adjustment of motion detection range (SENS): | No                                          |