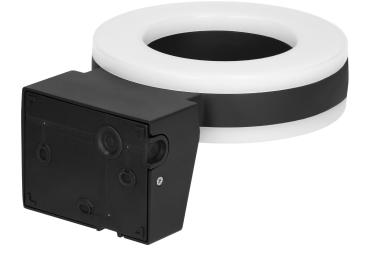

## **PRODUCT DESCRIPTION**

This garden luminaire, in an aluminium housing, has got a simple yet very interesting shape. It will illuminate a given place or building very well, but also it will give it a modern look. The luminaire is characterized by a high degree of tightness, so it is perfect for building walls, fences, terraces, gazebos or at the entrance to houses or office buildings. The modern SMD LEDs used guarantee high energy efficiency and long life of the device. Howlit has a neatly integrated motion sensor that helps to save electricity, producing lighting only when needed. The luminaire includes a polycarbonate shade in a milky color, thanks to which the light is distributed