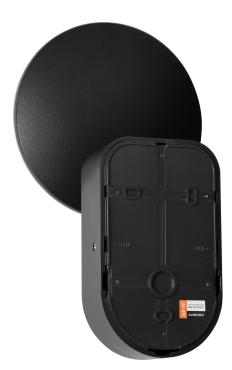

## **PRODUCT DESCRIPTION**

This garden luminaire, in an aluminium housing, has got a simple, but very elegant shape. It will illuminate a given place or building very well, but also it will give it a modern look. The luminaire is characterized by a high degree of tightness, so it is perfect for building walls, fences, terraces, gazebos or at the entrance to houses or office buildings. The modern SMD LEDs used guarantee high energy efficiency and long life of the device. Riolit has a built-in motion sensor, which additionally helps to save electricity, because it activates the lighting only when it is needed. The luminaire includes a polycarbonate shade in a milky color, thanks to which the light