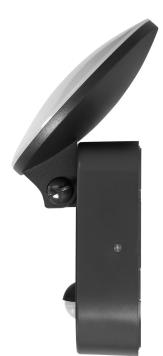

## RIOLIT LED 15W, garden luminaire with motion sensor, 1100lm, IP65, 4000K, black

Marka: ADVITI | Symbol: AD-OP-6206BLPMR4 | Ean: 5908254815805

## **PRODUCT DESCRIPTION**

This garden luminaire, in an aluminium housing, has got a simple, but very elegant shape. It will illuminate a given place or building very well, but also it will give it a modern look. The luminaire is characterized by a high degree of tightness, so it is perfect for building walls, fences, terraces, gazebos or at the entrance to houses or office buildings. The modern SMD LEDs used guarantee high energy efficiency and long life of the device. Riolit has a built-in motion sensor, which additionally helps to save electricity, because it activates the lighting only when it is needed. The luminaire includes a polycarbonate shade in a milky color, thanks to which the light