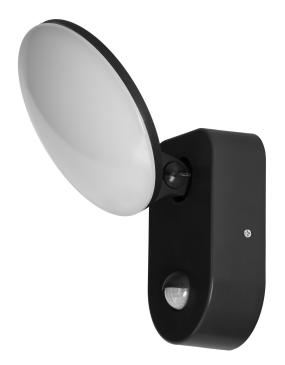

## **PRODUCT DESCRIPTION**

This garden luminaire, in an aluminium housing, has got a simple, but very elegant shape. It will illuminate a given place or building very well, but also it will give it a modern look. The luminaire is characterized by a high degree of tightness, so it is perfect for building walls, fences, terraces, gazebos or at the entrance to houses or office buildings. The modern SMD LEDs used guarantee high energy efficiency and long life of the device. Riolit has a built-in motion sensor, which additionally helps to save electricity, because it activates the lighting only when it is needed. The luminaire includes a polycarbonate shade in a milky color, thanks to which the light

is distributed evenly.

## General information:

| Luminous flux:                               | 1100 lm                                     |
|----------------------------------------------|---------------------------------------------|
| Rated power:                                 | 15 W                                        |
| Light source:                                | SMD LED light integrated                    |
| Degree of protection (IP):                   | 65                                          |
| Colour temperature:                          | 4000K                                       |
| Nominal voltage:                             | 230V~, 50Hz                                 |
| Colour:                                      | black                                       |
| Dimensions - depth:                          | 80 mm                                       |
| Dimensions - width:                          | 170,7 mm                                    |
| Dimensions - height:                         | 159.2 mm                                    |
| Colour rendering index CRI:                  | ≥85                                         |
| Detection angle:                             | 140°                                        |
| Material of the lampshade:                   | PC                                          |
| Control of the motion sensor:                | Yes                                         |
| Type of sensor:                              | PIR                                         |
| Detection range:                             | 9 m                                         |
| Adjustable daylight sensor (LUX):            | Yes                                         |
| Daylight sensor adjustment range (LUX):      | <3–2000lux                                  |
| Adjustable time setting (TIME):              | Yes                                         |
| Lighting time adjustment range (TIME):       | min: 10 sek. ± 3 sek.; max: 5 min. ± 1 min. |
| Adjustment of motion detection range (SENS): | No                                          |