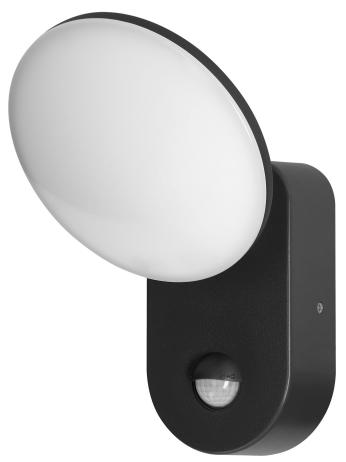

## **PRODUCT DESCRIPTION**

This garden luminaire, in an aluminium housing, has got a simple, but very elegant shape. It will illuminate a given place or building very well, but also it will give it a modern look. The luminaire is characterized by a high degree of tightness, so it is perfect for building walls, fences, terraces, gazebos or at the entrance to houses or office buildings. The modern SMD LEDs used guarantee high energy efficiency and long life of the device. Riolit has a built-in motion sensor, which additionally helps to save electricity, because it activates the lighting only when it is needed. The luminaire includes a polycarbonate shade in a milky color, thanks to which the light

is distributed evenly.

## General information:

| Luminous flux:                               | 1100 lm                                     |
|----------------------------------------------|---------------------------------------------|
| Rated power:                                 | 15 W                                        |
| Light source:                                | SMD LED light integrated                    |
| Degree of protection (IP):                   | 65                                          |
| Colour temperature:                          | 4000K                                       |
| Nominal voltage:                             | 230V~, 50Hz                                 |
| Colour:                                      | black                                       |
| Dimensions - depth:                          | 80 mm                                       |
| Dimensions - width:                          | 170,7 mm                                    |
| Dimensions - height:                         | 159.2 mm                                    |
| Colour rendering index CRI:                  | ≥85                                         |
| Detection angle:                             | 140°                                        |
| Material of the lampshade:                   | PC                                          |
| Control of the motion sensor:                | Yes                                         |
| Type of sensor:                              | PIR                                         |
| Detection range:                             | 9 m                                         |
| Adjustable daylight sensor (LUX):            | Yes                                         |
| Daylight sensor adjustment range (LUX):      | <3–2000lux                                  |
| Adjustable time setting (TIME):              | Yes                                         |
| Lighting time adjustment range (TIME):       | min: 10 sek. ± 3 sek.; max: 5 min. ± 1 min. |
| Adjustment of motion detection range (SENS): | No                                          |