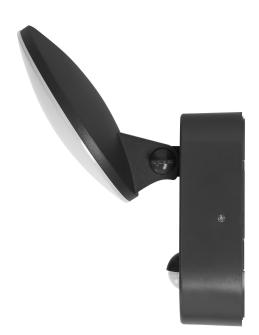

## **PRODUCT DESCRIPTION**

This garden luminaire, in an aluminium housing, has got a simple, but very elegant shape. It will illuminate a given place or building very well, but also it will give it a modern look. The luminaire is characterized by a high degree of tightness, so it is perfect for building walls, fences, terraces, gazebos or at the entrance to houses or office buildings. The modern SMD LEDs used guarantee high energy efficiency and long life of the device. Riolit has a built-in motion sensor, which additionally helps to save electricity, because it activates the lighting only when it is needed. The luminaire includes a polycarbonate shade in a milky color, thanks to which the light

is distributed evenly.

## General information:

| Luminous flux:                               | 1100 lm                                     |
|----------------------------------------------|---------------------------------------------|
| Rated power:                                 | 15 W                                        |
| Light source:                                | SMD LED light integrated                    |
| Degree of protection (IP):                   | 65                                          |
| Colour temperature:                          | 4000K                                       |
| Nominal voltage:                             | 230V~, 50Hz                                 |
| Colour:                                      | black                                       |
| Dimensions - depth:                          | 80 mm                                       |
| Dimensions - width:                          | 170,7 mm                                    |
| Dimensions - height:                         | 159.2 mm                                    |
| Colour rendering index CRI:                  | ≥85                                         |
| Detection angle:                             | 140°                                        |
| Material of the lampshade:                   | PC                                          |
| Control of the motion sensor:                | Yes                                         |
| Type of sensor:                              | PIR                                         |
| Detection range:                             | 9 m                                         |
| Adjustable daylight sensor (LUX):            | Yes                                         |
| Daylight sensor adjustment range (LUX):      | <3–2000lux                                  |
| Adjustable time setting (TIME):              | Yes                                         |
| Lighting time adjustment range (TIME):       | min: 10 sek. ± 3 sek.; max: 5 min. ± 1 min. |
| Adjustment of motion detection range (SENS): | No                                          |