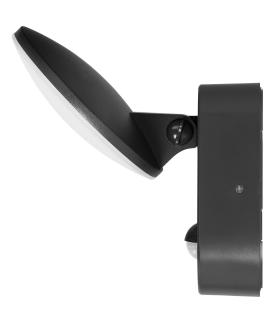

## RIOLIT LED 15W, garden luminaire with motion sensor, 1100lm, IP65, 4000K, black

Marka: ADVITI | Symbol: AD-OP-6206BLPMR4 | Ean: 5908254815805

## **PRODUCT DESCRIPTION**

This garden luminaire, in an aluminium housing, has got a simple, but very elegant shape. It will illuminate a given place or building very well, but also it will give it a modern look. The luminaire is characterized by a high degree of tightness, so it is perfect for building walls, fences, terraces, gazebos or at the entrance to houses or office buildings. The modern SMD LEDs used guarantee high energy efficiency and long life of the device. Riolit has a built-in motion sensor, which additionally helps to save electricity, because it activates the lighting only when it is needed. The luminaire includes a polycarbonate shade in a milky color, thanks to which the light