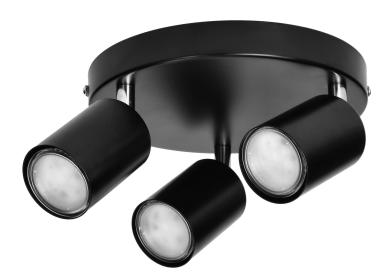

## RINO wall and ceiling luminaire, max. power 3x50W, GU10, IP20, black

Marka: ADVITI | Symbol: AD-OP-6246BGU10 | Ean: 5908254825125

**Adviti** 

## PRODUCT DESCRIPTION

RINO SP 3 is a movable, wall and ceiling luminaire that is perfect for anywhere you need to direct light in a specific direction, in order to illuminate or highlight design elements and create an interesting visual effect. Thanks to its simple, minimalist design, it is suitable for residential and commercial spaces (IP20), traditional or modern. The product is suitable for three light sources with GU10 base and  $3 \times 50 \text{W}$  max. power consumption (light sources not included) and it is made of aluminum. The direction of light can be adjusted thanks to the movable body of the luminaire. We can mount it both on the wall and on the ceiling. Available in black.