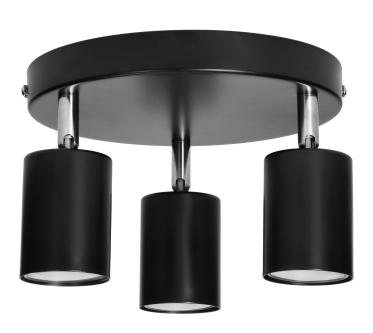

## PRODUCT DESCRIPTION

RINO SP 3 is a movable, wall and ceiling luminaire that is perfect for anywhere you need to direct light in a specific direction, in order to illuminate or highlight design elements and create an interesting visual effect. Thanks to its simple, minimalist design, it is suitable for residential and commercial spaces (IP20), traditional or modern. The product is suitable for three light sources with GU10 base and  $3 \times 50 \text{W}$  max. power consumption (light sources not included) and it is made of aluminum. The direction of light can be adjusted thanks to the movable body of the luminaire. We can mount it both on the wall and on the ceiling. Available in black.

## General information:

| Outer diameter:                | 200 mm   |
|--------------------------------|----------|
| Nominal voltage:               | 230 V    |
| Lamp type:                     | Bulb     |
| Suitable for lamp power:       | 50 W     |
| Lamp holder:                   | GU10     |
| Suitable for number of lamps:  | 3        |
| With light source:             | No       |
| Max. power:                    | 50W      |
| Material housing:              | Aluminum |
| Degree of protection (IP):     | IP20     |
| Suitable for wall mounting:    | Yes      |
| Suitable for ceiling mounting: | Yes      |
| Suitable for surface mounting: | Yes      |
| Colour housing:                | Black    |
| Height/depth:                  | 85 mm    |