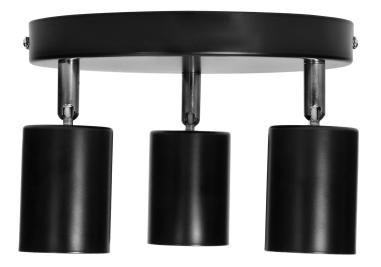

## PRODUCT DESCRIPTION

RINO SP 3 is a movable, wall and ceiling luminaire that is perfect for anywhere you need to direct light in a specific direction, in order to illuminate or highlight design elements and create an interesting visual effect. Thanks to its simple, minimalist design, it is suitable for residential and commercial spaces (IP20), traditional or modern. The product is suitable for three light sources with GU10 base and  $3 \times 50 \text{W}$  max. power consumption (light sources not included) and it is made of aluminum. The direction of light can be adjusted thanks to the movable body of the luminaire. We can mount it both on the wall and on the ceiling. Available in black.

## General information:

| Outer diameter:                | 200 mm   |
|--------------------------------|----------|
| Nominal voltage:               | 230 V    |
| Lamp type:                     | Bulb     |
| Suitable for lamp power:       | 50 W     |
| Lamp holder:                   | GU10     |
| Suitable for number of lamps:  | 3        |
| With light source:             | No       |
| Max. power:                    | 50W      |
| Material housing:              | Aluminum |
| Degree of protection (IP):     | IP20     |
| Suitable for wall mounting:    | Yes      |
| Suitable for ceiling mounting: | Yes      |
| Suitable for surface mounting: | Yes      |
| Colour housing:                | Black    |
| Height/depth:                  | 85 mm    |