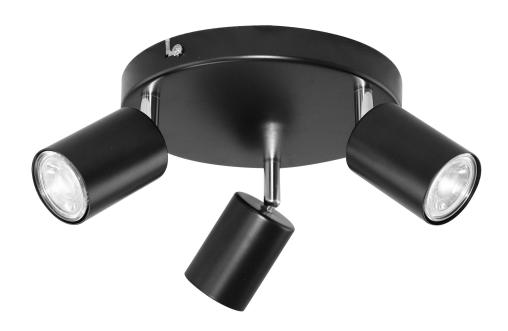

## PRODUCT DESCRIPTION

RINO SP 3 is a movable, wall and ceiling luminaire that is perfect for anywhere you need to direct light in a specific direction, in order to illuminate or highlight design elements and create an interesting visual effect. Thanks to its simple, minimalist design, it is suitable for residential and commercial spaces (IP20), traditional or modern. The product is suitable for three light sources with GU10 base and  $3 \times 50 \text{W}$  max. power consumption (light sources not included) and it is made of aluminum. The direction of light can be adjusted thanks to the movable body of the luminaire. We can mount it both on the wall and on the ceiling. Available in black.

## General information:

| Outer diameter:                | 200 mm   |
|--------------------------------|----------|
| Nominal voltage:               | 230 V    |
| Lamp type:                     | Bulb     |
| Suitable for lamp power:       | 50 W     |
| Lamp holder:                   | GU10     |
| Suitable for number of lamps:  | 3        |
| With light source:             | No       |
| Max. power:                    | 50W      |
| Material housing:              | Aluminum |
| Degree of protection (IP):     | IP20     |
| Suitable for wall mounting:    | Yes      |
| Suitable for ceiling mounting: | Yes      |
| Suitable for surface mounting: | Yes      |
| Colour housing:                | Black    |
| Height/depth:                  | 85 mm    |