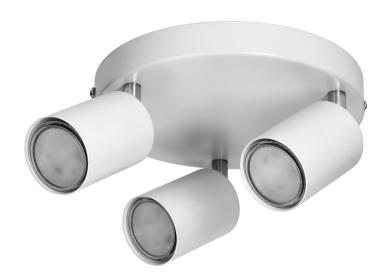

## RINO wall and ceiling luminaire, max. power 3x50W, GU10, IP20, white

Marka: ADVITI | Symbol: AD-OP-6246WGU10 | Ean: 5908254825132

**Adviti** 

## PRODUCT DESCRIPTION

RINO SP 3 is a movable, wall and ceiling luminaire that is perfect for anywhere you need to direct light in a specific direction, in order to illuminate or highlight design elements and create an interesting visual effect. Thanks to its simple, minimalist design, it is suitable for residential and commercial spaces (IP20), traditional or modern. The product is suitable for three light sources with GU10 base and  $3 \times 50 \text{W}$  max. power consumption (light sources not included) and it is made of aluminum. The direction of light can be adjusted thanks to the movable body of the luminaire. We can mount it both on the wall and on the ceiling. Available in white.