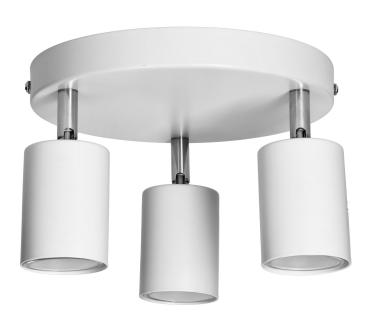

## PRODUCT DESCRIPTION

RINO SP 3 is a movable, wall and ceiling luminaire that is perfect for anywhere you need to direct light in a specific direction, in order to illuminate or highlight design elements and create an interesting visual effect. Thanks to its simple, minimalist design, it is suitable for residential and commercial spaces (IP20), traditional or modern. The product is suitable for three light sources with GU10 base and  $3 \times 50 \text{W}$  max. power consumption (light sources not included) and it is made of aluminum. The direction of light can be adjusted thanks to the movable body of the luminaire. We can mount it both on the wall and on the ceiling. Available in white.

## General information:

| Outer diameter:                          | 200 mm   |
|------------------------------------------|----------|
| Nominal voltage:                         | 230 V    |
| Lamp type:                               | Bulb     |
| Suitable for lamp power:                 | 50 W     |
| Lamp holder:                             | GU10     |
| Suitable for number of lamps:            | 3        |
| With light source:                       | No       |
| Material housing:                        | Aluminum |
| Degree of protection (IP):               | IP20     |
| Protection class against electric shock: | 1        |
| Suitable for wall mounting:              | Yes      |
| Suitable for ceiling mounting:           | Yes      |
| Suitable for surface mounting:           | Yes      |
| Colour housing:                          | White    |
| Height/depth:                            | 85 mm    |