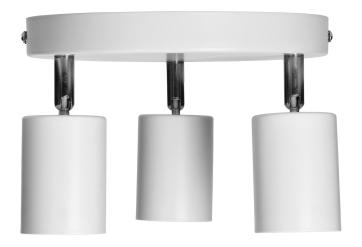

## RINO wall and ceiling luminaire, max. power 3x50W, GU10, IP20, white

Marka: ADVITI | Symbol: AD-OP-6246WGU10 | Ean: 5908254825132

**Adviti** 

## PRODUCT DESCRIPTION

RINO SP 3 is a movable, wall and ceiling luminaire that is perfect for anywhere you need to direct light in a specific direction, in order to illuminate or highlight design elements and create an interesting visual effect. Thanks to its simple, minimalist design, it is suitable for residential and commercial spaces (IP20), traditional or modern. The product is suitable for three light sources with GU10 base and  $3 \times 50 \text{W}$  max. power consumption (light sources not included) and it is made of aluminum. The direction of light can be adjusted thanks to the movable body of the luminaire. We can mount it both on the wall and on the ceiling. Available in white.