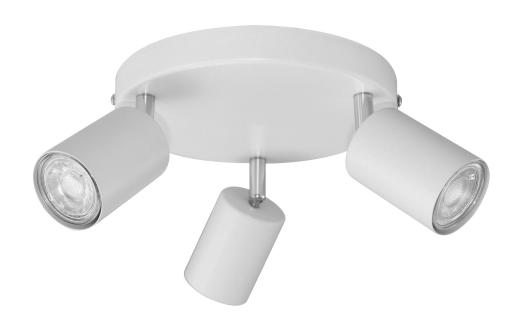

## PRODUCT DESCRIPTION

RINO SP 3 is a movable, wall and ceiling luminaire that is perfect for anywhere you need to direct light in a specific direction, in order to illuminate or highlight design elements and create an interesting visual effect. Thanks to its simple, minimalist design, it is suitable for residential and commercial spaces (IP20), traditional or modern. The product is suitable for three light sources with GU10 base and  $3 \times 50 \text{W}$  max. power consumption (light sources not included) and it is made of aluminum. The direction of light can be adjusted thanks to the movable body of the luminaire. We can mount it both on the wall and on the ceiling. Available in white.

## General information:

| Outer diameter:                          | 200 mm   |
|------------------------------------------|----------|
| Nominal voltage:                         | 230 V    |
| Lamp type:                               | Bulb     |
| Suitable for lamp power:                 | 50 W     |
| Lamp holder:                             | GU10     |
| Suitable for number of lamps:            | 3        |
| With light source:                       | No       |
| Material housing:                        | Aluminum |
| Degree of protection (IP):               | IP20     |
| Protection class against electric shock: | 1        |
| Suitable for wall mounting:              | Yes      |
| Suitable for ceiling mounting:           | Yes      |
| Suitable for surface mounting:           | Yes      |
| Colour housing:                          | White    |
| Height/depth:                            | 85 mm    |