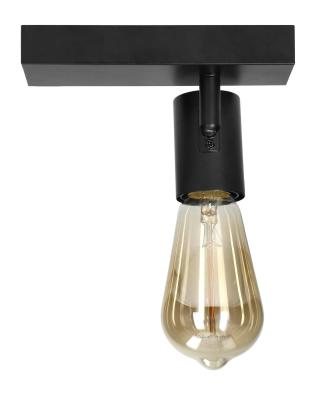

RIO SP1, is a single luminaire with a movable head, set on a rectangular strip. The fixture is made of powdercoated aluminium in black. The wall lamp is suitable for illuminating alcoves, corridors or as a solution for narrow walls. It will also look good mounted in pairs to illuminate selected points in a room.

Rio wall and ceiling luminaires are classically simple light fittings made from high-quality materials. Rio is suitable for replaceable E27-type light sources of 60W each. Light bulbs are not part of the set and must be

selected separately. All of the luminaires in this series are IP20 rated, making them a suitable choice indoors.

The universal design of the series means that it will easily fit in with different types of interior decoration and gently complement selected rooms with light.