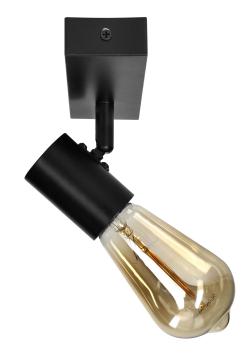

## RIO SP1, wall and ceiling light, E27 max. 60W, IP20, black

Marka: ADVITI | Symbol: AD-OP-6429BE27 | Ean: 5908254829468

**Adviti** 

RIO SP1, is a single luminaire with a movable head, set on a rectangular strip. The fixture is made of powdercoated aluminium in black. The wall lamp is suitable for illuminating alcoves, corridors or as a solution for narrow walls. It will also look good mounted in pairs to illuminate selected points in a room.