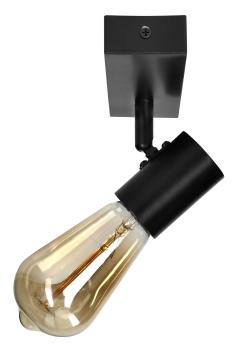

## RIO SP1, wall and ceiling light, E27 max. 60W, IP20, black

Marka: ADVITI | Symbol: AD-OP-6429BE27 | Ean: 5908254829468

**Adviti** 

RIO SP1, is a single luminaire with a movable head, set on a rectangular strip. The fixture is made of powdercoated aluminium in black. The wall lamp is suitable for illuminating alcoves, corridors or as a solution for narrow walls. It will also look good mounted in pairs to illuminate selected points in a room.