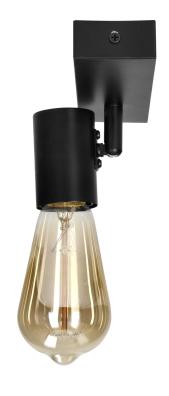

RIO SP1, is a single luminaire with a movable head, set on a rectangular strip. The fixture is made of powdercoated aluminium in black. The wall lamp is suitable for illuminating alcoves, corridors or as a solution for narrow walls. It will also look good mounted in pairs to illuminate selected points in a room.

Rio wall and ceiling luminaires are classically simple light fittings made from high-quality materials. Rio is suitable for replaceable E27-type light sources of 60W each. Light bulbs are not part of the set and must be

selected separately. All of the luminaires in this series are IP20 rated, making them a suitable choice indoors.

The universal design of the series means that it will easily fit in with different types of interior decoration and gently complement selected rooms with light.