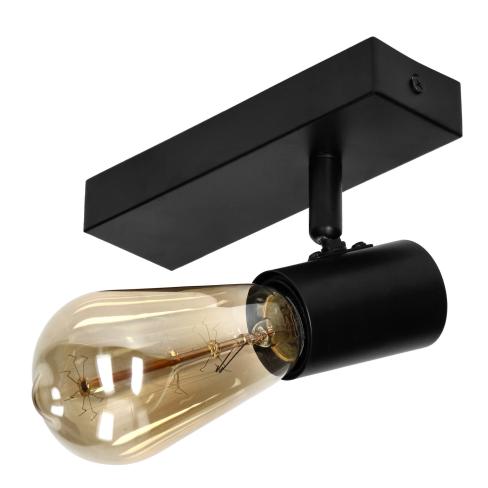

RIO SP1, is a single luminaire with a movable head, set on a rectangular strip. The fixture is made of powdercoated aluminium in black. The wall lamp is suitable for illuminating alcoves, corridors or as a solution for narrow walls. It will also look good mounted in pairs to illuminate selected points in a room.

Rio wall and ceiling luminaires are classically simple light fittings made from high-quality materials. Rio is suitable for replaceable E27-type light sources of 60W each. Light bulbs are not part of the set and must be

selected separately. All of the luminaires in this series are IP20 rated, making them a suitable choice indoors.

The universal design of the series means that it will easily fit in with different types of interior decoration and gently complement selected rooms with light.