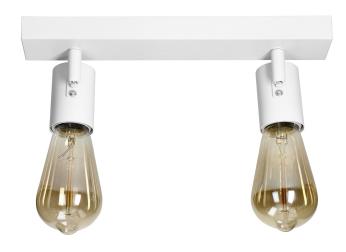

## RIO SP 2, wall and ceiling light, E27 max. 2x60W, IP20, white

Marka: ADVITI | Symbol: AD-OP-6430WE27 | Ean: 5908254829499

**Adviti** 

RIO SP2, is a double luminaire with movable heads, set on a rectangular strip. The fixture is made of powder-coated aluminium in white. The luminaire is suitable for illuminating alcoves, corridors or as a solution for narrow walls. It will also look good mounted in pairs to illuminate selected points in a room.