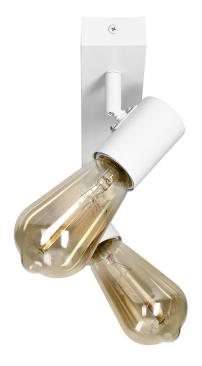

## RIO SP 2, wall and ceiling light, E27 max. 2x60W, IP20, white

Marka: ADVITI | Symbol: AD-OP-6430WE27 | Ean: 5908254829499

**Adviti** 

RIO SP2, is a double luminaire with movable heads, set on a rectangular strip. The fixture is made of powder-coated aluminium in white. The luminaire is suitable for illuminating alcoves, corridors or as a solution for narrow walls. It will also look good mounted in pairs to illuminate selected points in a room.