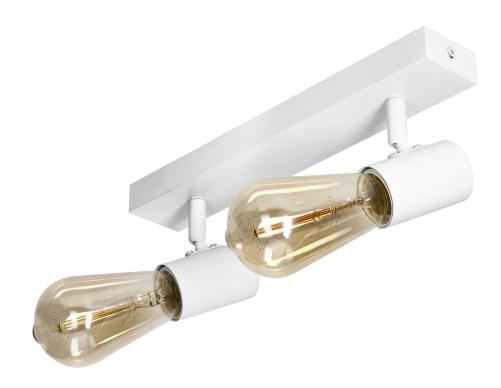

## RIO SP 2, wall and ceiling light, E27 max. 2x60W, IP20, white

Marka: ADVITI | Symbol: AD-OP-6430WE27 | Ean: 5908254829499

**Adviti** 

RIO SP2, is a double luminaire with movable heads, set on a rectangular strip. The fixture is made of powder-coated aluminium in white. The luminaire is suitable for illuminating alcoves, corridors or as a solution for narrow walls. It will also look good mounted in pairs to illuminate selected points in a room.