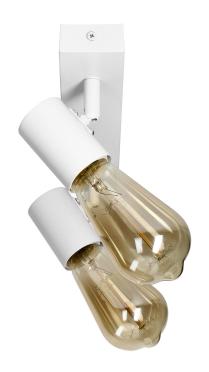

## RIO SP 2, wall and ceiling light, E27 max. 2x60W, IP20, white

Marka: ADVITI | Symbol: AD-OP-6430WE27 | Ean: 5908254829499

**Adviti** 

RIO SP2, is a double luminaire with movable heads, set on a rectangular strip. The fixture is made of powder-coated aluminium in white. The luminaire is suitable for illuminating alcoves, corridors or as a solution for narrow walls. It will also look good mounted in pairs to illuminate selected points in a room.