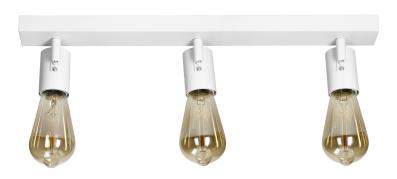

RIO SP3, is a triple luminaire with movable heads, set on a rectangular strip. The fixture is made of powder-coated aluminium in white. The wall lamp is suitable for use as corridor lighting or as a solution for narrow walls, but it can also be used as ceiling lighting, centrally placed as a main point of light.