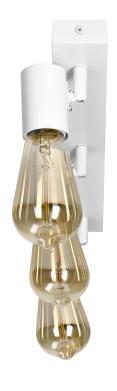

RIO SP3, is a triple luminaire with movable heads, set on a rectangular strip. The fixture is made of powder-coated aluminium in white. The wall lamp is suitable for use as corridor lighting or as a solution for narrow walls, but it can also be used as ceiling lighting, centrally placed as a main point of light.