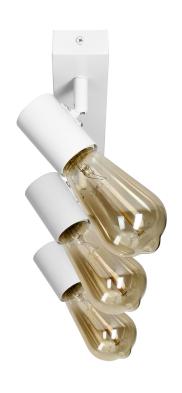

RIO SP3, is a triple luminaire with movable heads, set on a rectangular strip. The fixture is made of powder-coated aluminium in white. The wall lamp is suitable for use as corridor lighting or as a solution for narrow walls, but it can also be used as ceiling lighting, centrally placed as a main point of light.