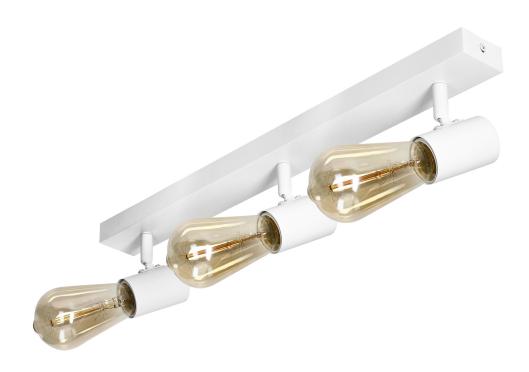

RIO SP3, is a triple luminaire with movable heads, set on a rectangular strip. The fixture is made of powder-coated aluminium in white. The wall lamp is suitable for use as corridor lighting or as a solution for narrow walls, but it can also be used as ceiling lighting, centrally placed as a main point of light.