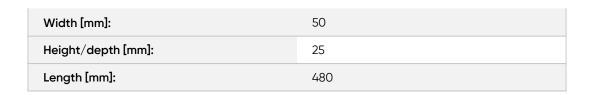

## Technical specyfication

| General information:           |         |
|--------------------------------|---------|
| Nominal voltage [V]:           | 230     |
| Lamp type:                     | Żarówka |
| Suitable for lamp power [W]:   | 3x60    |
| Lamp holder:                   | E27     |
| Suitable for number of lamps:  | 3       |
| With light source:             | nie     |
| Max. power [W]:                | 3x60    |
| Degree of protection (IP):     | IP20    |
| Protection class:              | I       |
| Suitable for wall mounting:    | tak     |
| Suitable for ceiling mounting: | tak     |
| Suitable for surface mounting: | tak     |
| Material housing:              | Stal    |
| Colour housing:                | Biały   |