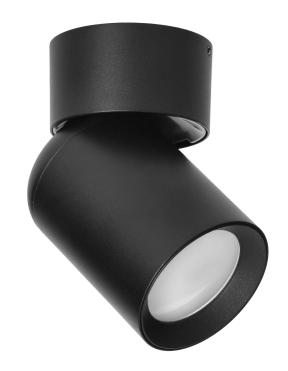

## MALTA SP 1, wall and ceiling light, GU10 max. 12W, IP20, black

Marka: ADVITI | Symbol: AD-OP-6479BGU10 | Ean: 5908254841521

**Adviti** 

The products are highly functional thanks to the rotatable heads (360°) in the base, which allow the incident light to be directed to a specific location. They can also be used to illuminate a selected object.

The simple and minimalist design, combined with the rotating heads around their own axis, is ideal for any room, whether residential or commercial with a classic or modern interior.

MALTA SP 1 is a movable wall and ceiling surface-mounted luminaire in black with a round base. It is designed for a single GU10 light source with a maximum power of 12 W LED (not supplied). The luminaire has a high resistance to mechanical damage IK09.

The luminaire is made of aluminium. The product is also available in white.