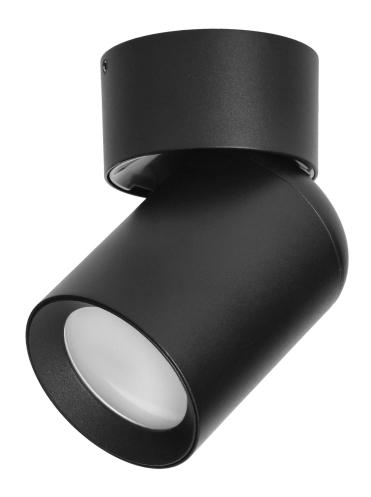

## MALTA SP 1, wall and ceiling light, GU10 max. 12W, IP20, black

Marka: ADVITI | Symbol: AD-OP-6479BGU10 | Ean: 5908254841521

**Adviti** 

The products are highly functional thanks to the rotatable heads (360°) in the base, which allow the incident light to be directed to a specific location. They can also be used to illuminate a selected object.

The simple and minimalist design, combined with the rotating heads around their own axis, is ideal for any room, whether residential or commercial with a classic or modern interior.

MALTA SP 1 is a movable wall and ceiling surface-mounted luminaire in black with a round base. It is designed for a single GU10 light source with a maximum power of 12 W LED (not supplied). The luminaire has a high resistance to mechanical damage IK09.

The luminaire is made of aluminium. The product is also available in white.