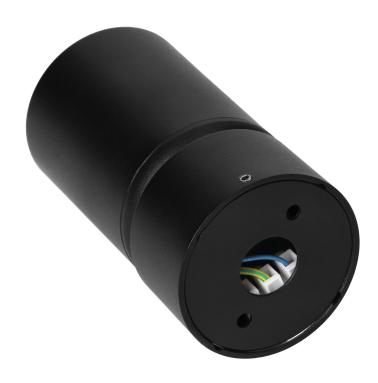

The products are highly functional thanks to the rotatable heads (360°) in the base, which allow the incident light to be directed to a specific location. They can also be used to illuminate a selected object.

The simple and minimalist design, combined with the rotating heads around their own axis, is ideal for any room, whether residential or commercial with a classic or modern interior.

MALTA SP 1 is a movable wall and ceiling surface-mounted luminaire in black with a round base. It is designed for a single GU10 light source with a maximum power of 12 W LED (not supplied). The luminaire has a high resistance to mechanical damage IK09.

The luminaire is made of aluminium. The product is also available in white.