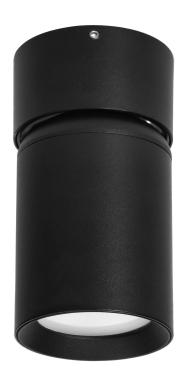

## MALTA SP 1, wall and ceiling light, GU10 max. 12W, IP20, black

Marka: ADVITI | Symbol: AD-OP-6479BGU10 | Ean: 5908254841521

**Adviti** 

The simple and minimalist design, combined with the rotating heads around their own axis, is ideal for any room, whether residential or commercial with a classic or modern interior.

MALTA SP 1 is a movable wall and ceiling surface-mounted luminaire in black with a round base. It is designed for a single GU10 light source with a maximum power of 12 W LED (not supplied). The luminaire has a high resistance to mechanical damage IK09.

The luminaire is made of aluminium. The product is also available in white.