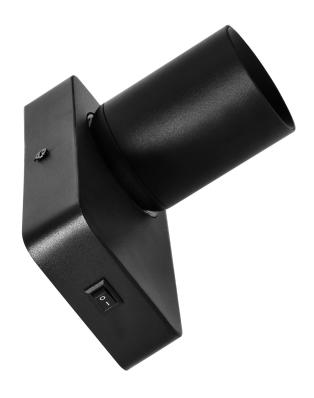

## MALTA SP 1, wall and ceiling light, GU10 max. 12W, IP20, black, rectangular base

Marka: ADVITI | Symbol: AD-OP-6480BGU10 | Ean: 5908254841545

**Adviti** 

The products are highly functional thanks to the rotatable heads (360°) in the base, which allow the incident light to be directed to a specific location. They can also be used to illuminate a selected object.

The simple and minimalist design, combined with the rotating heads around their own axis, is ideal for any room, whether residential or commercial with a classic or modern interior.

MALTA SP 1 is a movable surface-mounted wall luminaire in black with a rectangular base. It is designed for a single GU10 light source with a maximum power of 12 W LED (not supplied). The luminaire has a high resistance to mechanical damage IK09. In addition, it has an on/off switch, which makes it practical to switch the luminaire on and off.

The luminaire is made of aluminium. The product is also available in white.