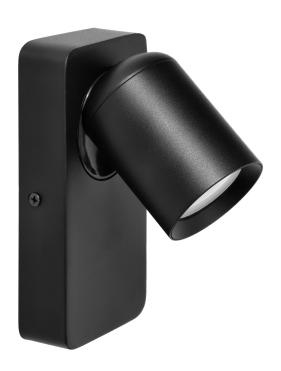

The products are highly functional thanks to the rotatable heads (360°) in the base, which allow the incident light to be directed to a specific location. They can also be used to illuminate a selected object.

The simple and minimalist design, combined with the rotating heads around their own axis, is ideal for any room, whether residential or commercial with a classic or modern interior.

MALTA SP 1 is a movable surface-mounted wall luminaire in black with a rectangular base. It is designed for a single GU10 light source with a maximum power of 12 W LED (not supplied). The luminaire has a high resistance to mechanical damage IK09. In addition, it has an on/off switch, which makes it practical to switch the luminaire on and off.

## General information:

| Nominal voltage [V]:           | 230       |
|--------------------------------|-----------|
| Lamp type:                     | Żarówka   |
| Suitable for lamp power [W]:   | 12        |
| Lamp holder:                   | GU10      |
| Suitable for number of lamps:  | 1         |
| With light source:             | nie       |
| Max. Power [W]:                | 12        |
| Degree of protection (IP):     | IP20      |
| Impact strength:               | IK09      |
| Protection class:              | 1         |
| Suitable for wall mounting:    | tak       |
| Suitable for surface mounting: | tak       |
| Material housing:              | Aluminium |
| Colour housing:                | Czarny    |
| Width [mm]:                    | 80        |
| Height/depth [mm]:             | 110       |
| Length [mm]:                   | 160       |