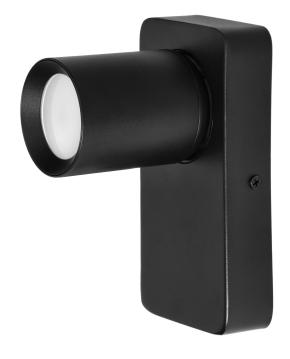

The simple and minimalist design, combined with the rotating heads around their own axis, is ideal for any room, whether residential or commercial with a classic or modern interior.

MALTA SP 1 is a movable surface-mounted wall luminaire in black with a rectangular base. It is designed for a single GU10 light source with a maximum power of 12 W LED (not supplied). The luminaire has a high resistance to mechanical damage IK09. In addition, it has an on/off switch, which makes it practical to switch the luminaire on and off.

The luminaire is made of aluminium. The product is also available in white.

## General information:

| Nominal voltage [V]:           | 230       |
|--------------------------------|-----------|
| Lamp type:                     | Żarówka   |
| Suitable for lamp power [W]:   | 12        |
| Lamp holder:                   | GU10      |
| Suitable for number of lamps:  | 1         |
| With light source:             | nie       |
| Max. Power [W]:                | 12        |
| Degree of protection (IP):     | IP20      |
| Impact strength:               | IK09      |
| Protection class:              | 1         |
| Suitable for wall mounting:    | tak       |
| Suitable for surface mounting: | tak       |
| Material housing:              | Aluminium |
| Colour housing:                | Czarny    |
| Width [mm]:                    | 80        |
| Height/depth [mm]:             | 110       |
| Length [mm]:                   | 160       |