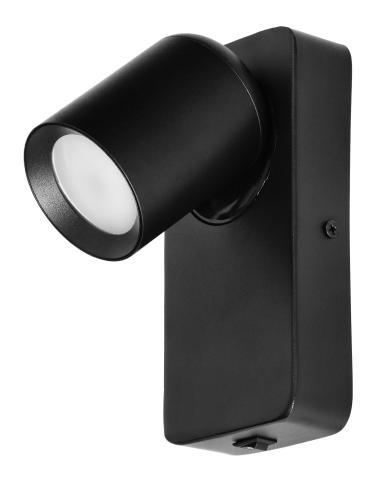

The simple and minimalist design, combined with the rotating heads around their own axis, is ideal for any room, whether residential or commercial with a classic or modern interior.

MALTA SP 1 is a movable surface-mounted wall luminaire in black with a rectangular base. It is designed for a single GU10 light source with a maximum power of 12 W LED (not supplied). The luminaire has a high resistance to mechanical damage IK09. In addition, it has an on/off switch, which makes it practical to switch the luminaire on and off.

The luminaire is made of aluminium. The product is also available in white.

## General information:

| Nominal voltage [V]:           | 230       |
|--------------------------------|-----------|
| Lamp type:                     | Żarówka   |
| Suitable for lamp power [W]:   | 12        |
| Lamp holder:                   | GU10      |
| Suitable for number of lamps:  | 1         |
| With light source:             | nie       |
| Max. Power [W]:                | 12        |
| Degree of protection (IP):     | IP20      |
| Impact strength:               | IK09      |
| Protection class:              | 1         |
| Suitable for wall mounting:    | tak       |
| Suitable for surface mounting: | tak       |
| Material housing:              | Aluminium |
| Colour housing:                | Czarny    |
| Width [mm]:                    | 80        |
| Height/depth [mm]:             | 110       |
| Length [mm]:                   | 160       |