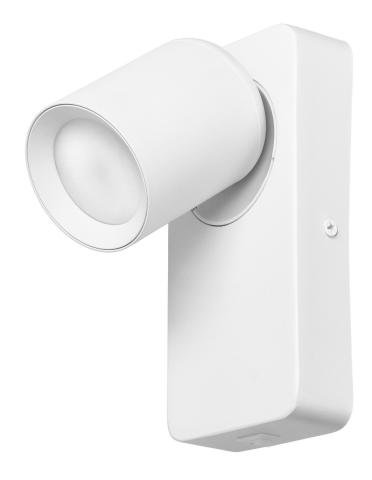

## MALTA SP 1, wall and ceiling light, GU10 max. 12W, IP20, white, rectangular base

Marka: ADVITI | Symbol: AD-OP-6480WGU10 | Ean: 5908254841538

**Adviti** 

The products are highly functional thanks to the rotatable heads (360°) in the base, which allow the incident light to be directed to a specific location. They can also be used to illuminate a selected object.

The simple and minimalist design, combined with the rotating heads around their own axis, is ideal for any room, whether residential or commercial with a classic or modern interior.

MALTA SP 1 is a movable surface-mounted wall luminaire in white with a rectangular base. It is designed for a single GU10 light source with a maximum power of 12 W LED (not supplied). The luminaire has a high resistance to mechanical damage IK09. In addition, it has an on/off switch, which makes it practical to switch the luminaire on and off.

The luminaire is made of aluminium. The product is also available in black.