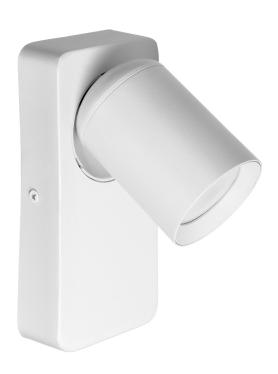

## MALTA SP 1, wall and ceiling light, GU10 max. 12W, IP20, white, rectangular base

Marka: ADVITI | Symbol: AD-OP-6480WGU10 | Ean: 5908254841538

**Adviti** 

The products are highly functional thanks to the rotatable heads (360°) in the base, which allow the incident light to be directed to a specific location. They can also be used to illuminate a selected object.

The simple and minimalist design, combined with the rotating heads around their own axis, is ideal for any room, whether residential or commercial with a classic or modern interior.

MALTA SP 1 is a movable surface-mounted wall luminaire in white with a rectangular base. It is designed for a single GU10 light source with a maximum power of 12 W LED (not supplied). The luminaire has a high resistance to mechanical damage IK09. In addition, it has an on/off switch, which makes it practical to switch the luminaire on and off.

The luminaire is made of aluminium. The product is also available in black.