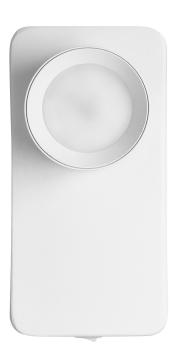

## MALTA SP 1, wall and ceiling light, GU10 max. 12W, IP20, white, rectangular base

Marka: ADVITI | Symbol: AD-OP-6480WGU10 | Ean: 5908254841538

**Adviti** 

## PRODUCT DESCRIPTION

The MALTA lighting collection has been designed to create a harmonious interior using different numbers of light points and base shapes. The greatest advantages are versatility and practicality. Each luminaire in the collection has an IP20 protection rating, making it a suitable choice indoors.

The simple and minimalist design, combined with the rotating heads around their own axis, is ideal for any room, whether residential or commercial with a classic or modern interior.

MALTA SP 1 is a movable surface-mounted wall luminaire in white with a rectangular base. It is designed for a single GU10 light source with a maximum power of 12 W LED (not supplied). The luminaire has a high resistance to mechanical damage IK09. In addition, it has an on/off switch, which makes it practical to switch the luminaire on and off.