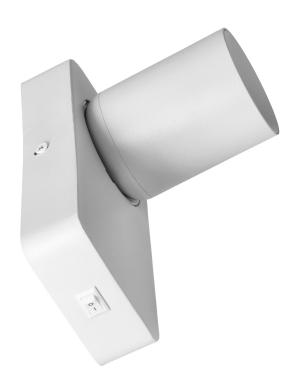

The products are highly functional thanks to the rotatable heads (360°) in the base, which allow the incident light to be directed to a specific location. They can also be used to illuminate a selected object.

The simple and minimalist design, combined with the rotating heads around their own axis, is ideal for any room, whether residential or commercial with a classic or modern interior.

MALTA SP 1 is a movable surface-mounted wall luminaire in white with a rectangular base. It is designed for a single GU10 light source with a maximum power of 12 W LED (not supplied). The luminaire has a high resistance to mechanical damage IK09. In addition, it has an on/off switch, which makes it practical to switch the luminaire on and off.

The luminaire is made of aluminium. The product is also available in black.