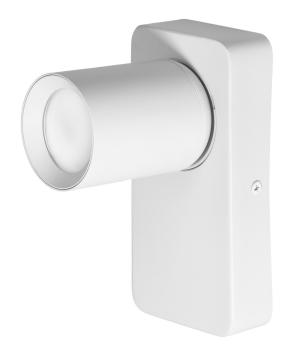

## MALTA SP 1, wall and ceiling light, GU10 max. 12W, IP20, white, rectangular base

Marka: ADVITI | Symbol: AD-OP-6480WGU10 | Ean: 5908254841538

**Adviti** 

The products are highly functional thanks to the rotatable heads (360°) in the base, which allow the incident light to be directed to a specific location. They can also be used to illuminate a selected object.

The simple and minimalist design, combined with the rotating heads around their own axis, is ideal for any room, whether residential or commercial with a classic or modern interior.

MALTA SP 1 is a movable surface-mounted wall luminaire in white with a rectangular base. It is designed for a single GU10 light source with a maximum power of 12 W LED (not supplied). The luminaire has a high resistance to mechanical damage IK09. In addition, it has an on/off switch, which makes it practical to switch the luminaire on and off.

The luminaire is made of aluminium. The product is also available in black.