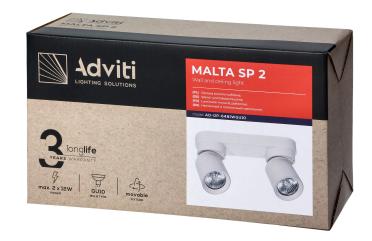

## MALTA SP 2, wall and ceiling light, GU10 max. 2x12W, IP20, black

Marka: ADVITI | Symbol: AD-OP-6481BGU10 | Ean: 5908254841569

**Adviti** 