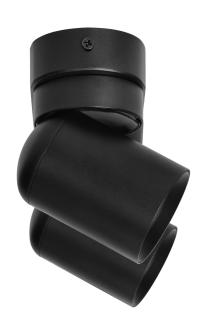

## MALTA SP 2, wall and ceiling light, GU10 max. 2x12W, IP20, black

Marka: ADVITI | Symbol: AD-OP-6481BGU10 | Ean: 5908254841569

**Adviti** 

The products are highly functional thanks to the rotatable heads (360°) in the base, which allow the incident light to be directed to a specific location. They can also be used to illuminate a selected object.

The simple and minimalist design, combined with the rotating heads around their own axis, is ideal for any room, whether residential or commercial with a classic or modern interior.

MALTA SP 2 is a movable wall and ceiling surface-mounted luminaire in white with an elongated base. It is suitable for two light sources with GU10 base and max. 12W LED (not supplied). The luminaire has a high resistance to mechanical damage IK09.

The luminaire is made of aluminium. The product is also available in black.