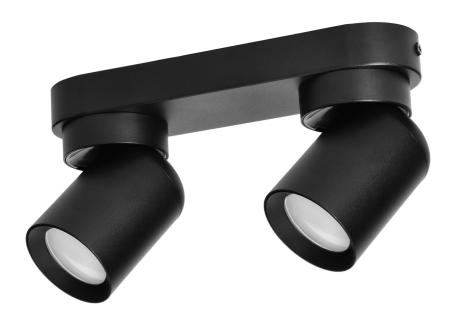

## MALTA SP 2, wall and ceiling light, GU10 max. 2x12W, IP20, black

Marka: ADVITI | Symbol: AD-OP-6481BGU10 | Ean: 5908254841569

**Adviti** 

The simple and minimalist design, combined with the rotating heads around their own axis, is ideal for any room, whether residential or commercial with a classic or modern interior.

MALTA SP 2 is a movable wall and ceiling surface-mounted luminaire in white with an elongated base. It is suitable for two light sources with GU10 base and max. 12W LED (not supplied). The luminaire has a high resistance to mechanical damage IK09.

The luminaire is made of aluminium. The product is also available in black.

## General information:

| Nominal voltage [V]: 230   Lamp type: Żarówka   Suitable for lamp power [W]: 12   Lamp holder: GUIO   Suitable for number of lamps: 2   With light source: nie   Max. Power [W]: 12   Degree of protection (IP): IP2O   Impact strength: IK09   Protection class: I   Suitable for wall mounting: tak   Suitable for ceiling mounting: tak   Suitable for surface mounting: tak   Material housing: Aluminium   Colour housing: Czarny   Width [mm]: 65   Height/depth [mm]: 125   Length [mm]: 220 |                                |           |
|-----------------------------------------------------------------------------------------------------------------------------------------------------------------------------------------------------------------------------------------------------------------------------------------------------------------------------------------------------------------------------------------------------------------------------------------------------------------------------------------------------|--------------------------------|-----------|
| Suitable for lamp power [W]:  Lamp holder:  Suitable for number of lamps:  With light source:  Max. Power [W]:  Degree of protection (IP):  Impact strength:  Ik09  Protection class:  I  Suitable for wall mounting:  tak  Suitable for ceiling mounting:  tak  Suitable for surface mounting:  tak  Material housing:  Colour housing:  Width [mm]:  Height/depth [mm]:                                                                                                                           | Nominal voltage [V]:           | 230       |
| Lamp holder:GU10Suitable for number of lamps:2With light source:nieMax. Power [W]:12Degree of protection (IP):IP20Impact strength:IK09Protection class:ISuitable for wall mounting:takSuitable for ceiling mounting:takSuitable for surface mounting:takMaterial housing:AluminiumColour housing:CzarnyWidth [mm]:65Height/depth [mm]:125                                                                                                                                                           | Lamp type:                     | Żarówka   |
| Suitable for number of lamps:  With light source:  Max. Power [W]:  Degree of protection (IP):  IP20  Impact strength:  IK09  Protection class:  I  Suitable for wall mounting:  tak  Suitable for ceiling mounting:  tak  Suitable for surface mounting:  tak  Material housing:  Aluminium  Colour housing:  Width [mm]:  65  Height/depth [mm]:                                                                                                                                                  | Suitable for lamp power [W]:   | 12        |
| With light source:nieMax. Power [W]:12Degree of protection (IP):IP20Impact strength:IK09Protection class:ISuitable for wall mounting:takSuitable for ceiling mounting:takSuitable for surface mounting:takMaterial housing:AluminiumColour housing:CzarnyWidth [mm]:65Height/depth [mm]:125                                                                                                                                                                                                         | Lamp holder:                   | GU10      |
| Max. Power [W]:  Degree of protection (IP):  IP20  Impact strength:  IK09  Protection class:  I Suitable for wall mounting:  tak  Suitable for ceiling mounting:  tak  Suitable for surface mounting:  tak  Material housing:  Aluminium  Colour housing:  Czarny  Width [mm]:  45  Height/depth [mm]:                                                                                                                                                                                              | Suitable for number of lamps:  | 2         |
| Degree of protection (IP):  Impact strength:  Ik09  Protection class:  I Suitable for wall mounting:  tak  Suitable for ceiling mounting:  tak  Suitable for surface mounting:  tak  Material housing:  Colour housing:  Width [mm]:  65  Height/depth [mm]:                                                                                                                                                                                                                                        | With light source:             | nie       |
| Impact strength:IK09Protection class:ISuitable for wall mounting:takSuitable for ceiling mounting:takSuitable for surface mounting:takMaterial housing:AluminiumColour housing:CzarnyWidth [mm]:65Height/depth [mm]:125                                                                                                                                                                                                                                                                             | Max. Power [W]:                | 12        |
| Protection class:  Suitable for wall mounting:  Suitable for ceiling mounting:  Suitable for surface mounting:  tak  Material housing:  Colour housing:  Width [mm]:  65  Height/depth [mm]:                                                                                                                                                                                                                                                                                                        | Degree of protection (IP):     | IP20      |
| Suitable for wall mounting:  Suitable for ceiling mounting:  tak  Suitable for surface mounting:  tak  Material housing:  Colour housing:  Czarny  Width [mm]:  65  Height/depth [mm]:                                                                                                                                                                                                                                                                                                              | Impact strength:               | IKO9      |
| Suitable for ceiling mounting:  Suitable for surface mounting:  Material housing:  Colour housing:  Czarny  Width [mm]:  65  Height/depth [mm]:                                                                                                                                                                                                                                                                                                                                                     | Protection class:              | I         |
| Suitable for surface mounting:  Material housing:  Colour housing:  Width [mm]:  65  Height/depth [mm]:                                                                                                                                                                                                                                                                                                                                                                                             | Suitable for wall mounting:    | tak       |
| Material housing:  Colour housing:  Czarny  Width [mm]:  65  Height/depth [mm]:  125                                                                                                                                                                                                                                                                                                                                                                                                                | Suitable for ceiling mounting: | tak       |
| Colour housing: Czarny Width [mm]: 65 Height/depth [mm]: 125                                                                                                                                                                                                                                                                                                                                                                                                                                        | Suitable for surface mounting: | tak       |
| Width [mm]:       65         Height/depth [mm]:       125                                                                                                                                                                                                                                                                                                                                                                                                                                           | Material housing:              | Aluminium |
| Height/depth [mm]: 125                                                                                                                                                                                                                                                                                                                                                                                                                                                                              | Colour housing:                | Czarny    |
|                                                                                                                                                                                                                                                                                                                                                                                                                                                                                                     | Width [mm]:                    | 65        |
| Length [mm]: 220                                                                                                                                                                                                                                                                                                                                                                                                                                                                                    | Height/depth [mm]:             | 125       |
|                                                                                                                                                                                                                                                                                                                                                                                                                                                                                                     | Length [mm]:                   | 220       |