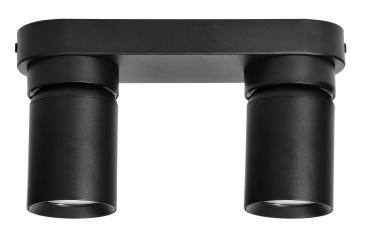

## MALTA SP 2, wall and ceiling light, GU10 max. 2x12W, IP20, black

Marka: ADVITI | Symbol: AD-OP-6481BGU10 | Ean: 5908254841569

**Adviti** 

The simple and minimalist design, combined with the rotating heads around their own axis, is ideal for any room, whether residential or commercial with a classic or modern interior.

MALTA SP 2 is a movable wall and ceiling surface-mounted luminaire in white with an elongated base. It is suitable for two light sources with GU10 base and max. 12W LED (not supplied). The luminaire has a high resistance to mechanical damage IK09.

The luminaire is made of aluminium. The product is also available in black.

## General information:

| Nominal voltage [V]: 230   Lamp type: Żarówka   Suitable for lamp power [W]: 12   Lamp holder: GUIO   Suitable for number of lamps: 2   With light source: nie   Max. Power [W]: 12   Degree of protection (IP): IP2O   Impact strength: IK09   Protection class: I   Suitable for wall mounting: tak   Suitable for ceiling mounting: tak   Suitable for surface mounting: tak   Material housing: Aluminium   Colour housing: Czarny   Width [mm]: 65   Height/depth [mm]: 125   Length [mm]: 220 |                                |           |
|-----------------------------------------------------------------------------------------------------------------------------------------------------------------------------------------------------------------------------------------------------------------------------------------------------------------------------------------------------------------------------------------------------------------------------------------------------------------------------------------------------|--------------------------------|-----------|
| Suitable for lamp power [W]:  Lamp holder:  Suitable for number of lamps:  With light source:  Max. Power [W]:  Degree of protection (IP):  Impact strength:  Ik09  Protection class:  I  Suitable for wall mounting:  tak  Suitable for ceiling mounting:  tak  Suitable for surface mounting:  tak  Material housing:  Colour housing:  Width [mm]:  Height/depth [mm]:                                                                                                                           | Nominal voltage [V]:           | 230       |
| Lamp holder:GU10Suitable for number of lamps:2With light source:nieMax. Power [W]:12Degree of protection (IP):IP20Impact strength:IK09Protection class:ISuitable for wall mounting:takSuitable for ceiling mounting:takSuitable for surface mounting:takMaterial housing:AluminiumColour housing:CzarnyWidth [mm]:65Height/depth [mm]:125                                                                                                                                                           | Lamp type:                     | Żarówka   |
| Suitable for number of lamps:  With light source:  Max. Power [W]:  Degree of protection (IP):  IP20  Impact strength:  IK09  Protection class:  I  Suitable for wall mounting:  tak  Suitable for ceiling mounting:  tak  Suitable for surface mounting:  tak  Material housing:  Aluminium  Colour housing:  Width [mm]:  65  Height/depth [mm]:                                                                                                                                                  | Suitable for lamp power [W]:   | 12        |
| With light source:nieMax. Power [W]:12Degree of protection (IP):IP20Impact strength:IK09Protection class:ISuitable for wall mounting:takSuitable for ceiling mounting:takSuitable for surface mounting:takMaterial housing:AluminiumColour housing:CzarnyWidth [mm]:65Height/depth [mm]:125                                                                                                                                                                                                         | Lamp holder:                   | GU10      |
| Max. Power [W]:  Degree of protection (IP):  IP20  Impact strength:  IK09  Protection class:  I Suitable for wall mounting:  tak  Suitable for ceiling mounting:  tak  Suitable for surface mounting:  tak  Material housing:  Aluminium  Colour housing:  Czarny  Width [mm]:  45  Height/depth [mm]:                                                                                                                                                                                              | Suitable for number of lamps:  | 2         |
| Degree of protection (IP):  Impact strength:  Ik09  Protection class:  I Suitable for wall mounting:  tak  Suitable for ceiling mounting:  tak  Suitable for surface mounting:  tak  Material housing:  Colour housing:  Width [mm]:  65  Height/depth [mm]:                                                                                                                                                                                                                                        | With light source:             | nie       |
| Impact strength:IK09Protection class:ISuitable for wall mounting:takSuitable for ceiling mounting:takSuitable for surface mounting:takMaterial housing:AluminiumColour housing:CzarnyWidth [mm]:65Height/depth [mm]:125                                                                                                                                                                                                                                                                             | Max. Power [W]:                | 12        |
| Protection class:  Suitable for wall mounting:  Suitable for ceiling mounting:  Suitable for surface mounting:  tak  Material housing:  Colour housing:  Width [mm]:  65  Height/depth [mm]:                                                                                                                                                                                                                                                                                                        | Degree of protection (IP):     | IP20      |
| Suitable for wall mounting:  Suitable for ceiling mounting:  tak  Suitable for surface mounting:  tak  Material housing:  Colour housing:  Czarny  Width [mm]:  65  Height/depth [mm]:                                                                                                                                                                                                                                                                                                              | Impact strength:               | IKO9      |
| Suitable for ceiling mounting:  Suitable for surface mounting:  Material housing:  Colour housing:  Czarny  Width [mm]:  65  Height/depth [mm]:                                                                                                                                                                                                                                                                                                                                                     | Protection class:              | I         |
| Suitable for surface mounting:  Material housing:  Colour housing:  Width [mm]:  65  Height/depth [mm]:                                                                                                                                                                                                                                                                                                                                                                                             | Suitable for wall mounting:    | tak       |
| Material housing:  Colour housing:  Czarny  Width [mm]:  65  Height/depth [mm]:  125                                                                                                                                                                                                                                                                                                                                                                                                                | Suitable for ceiling mounting: | tak       |
| Colour housing: Czarny Width [mm]: 65 Height/depth [mm]: 125                                                                                                                                                                                                                                                                                                                                                                                                                                        | Suitable for surface mounting: | tak       |
| Width [mm]:       65         Height/depth [mm]:       125                                                                                                                                                                                                                                                                                                                                                                                                                                           | Material housing:              | Aluminium |
| Height/depth [mm]: 125                                                                                                                                                                                                                                                                                                                                                                                                                                                                              | Colour housing:                | Czarny    |
|                                                                                                                                                                                                                                                                                                                                                                                                                                                                                                     | Width [mm]:                    | 65        |
| Length [mm]: 220                                                                                                                                                                                                                                                                                                                                                                                                                                                                                    | Height/depth [mm]:             | 125       |
|                                                                                                                                                                                                                                                                                                                                                                                                                                                                                                     | Length [mm]:                   | 220       |