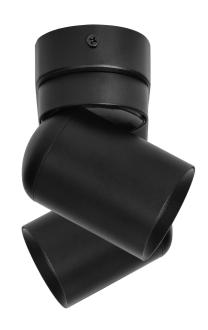

## MALTA SP 2, wall and ceiling light, GU10 max. 2x12W, IP20, black

Marka: ADVITI | Symbol: AD-OP-6481BGU10 | Ean: 5908254841569

**Adviti** 

The products are highly functional thanks to the rotatable heads (360°) in the base, which allow the incident light to be directed to a specific location. They can also be used to illuminate a selected object.

The simple and minimalist design, combined with the rotating heads around their own axis, is ideal for any room, whether residential or commercial with a classic or modern interior.

MALTA SP 2 is a movable wall and ceiling surface-mounted luminaire in white with an elongated base. It is suitable for two light sources with GU10 base and max. 12W LED (not supplied). The luminaire has a high resistance to mechanical damage IK09.

The luminaire is made of aluminium. The product is also available in black.