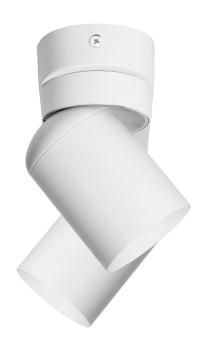

## MALTA SP 2, wall and ceiling light, GU10 max. 2x12W, IP20, white

Marka: ADVITI | Symbol: AD-OP-6481WGU10 | Ean: 5908254841552

**Adviti** 

The products are highly functional thanks to the rotatable heads (360°) in the base, which allow the incident light to be directed to a specific location. They can also be used to illuminate a selected object.

The simple and minimalist design, combined with the rotating heads around their own axis, is ideal for any room, whether residential or commercial with a classic or modern interior.

MALTA SP 2 is a movable wall and ceiling surface-mounted luminaire in white with an elongated base. It is suitable for two light sources with GU10 base and max. 12W LED (not supplied). The luminaire has a high resistance to mechanical damage IK09.

The luminaire is made of aluminium. The product is also available in black.