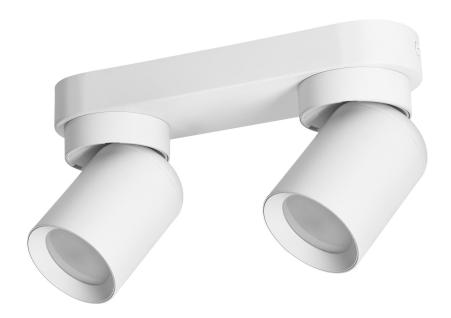

## MALTA SP 2, wall and ceiling light, GU10 max. 2x12W, IP20, white

Marka: ADVITI | Symbol: AD-OP-6481WGU10 | Ean: 5908254841552

**Adviti** 

The products are highly functional thanks to the rotatable heads (360°) in the base, which allow the incident light to be directed to a specific location. They can also be used to illuminate a selected object.

The simple and minimalist design, combined with the rotating heads around their own axis, is ideal for any room, whether residential or commercial with a classic or modern interior.

MALTA SP 2 is a movable wall and ceiling surface-mounted luminaire in white with an elongated base. It is suitable for two light sources with GU10 base and max. 12W LED (not supplied). The luminaire has a high resistance to mechanical damage IK09.

The luminaire is made of aluminium. The product is also available in black.