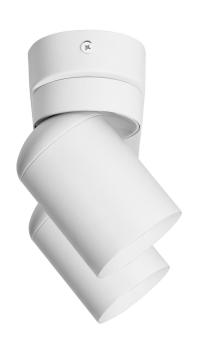

## MALTA SP 2, wall and ceiling light, GU10 max. 2x12W, IP20, white

Marka: ADVITI | Symbol: AD-OP-6481WGU10 | Ean: 5908254841552

**Adviti** 

The products are highly functional thanks to the rotatable heads (360°) in the base, which allow the incident light to be directed to a specific location. They can also be used to illuminate a selected object.

The simple and minimalist design, combined with the rotating heads around their own axis, is ideal for any room, whether residential or commercial with a classic or modern interior.

MALTA SP 2 is a movable wall and ceiling surface-mounted luminaire in white with an elongated base. It is suitable for two light sources with GU10 base and max. 12W LED (not supplied). The luminaire has a high resistance to mechanical damage IK09.

The luminaire is made of aluminium. The product is also available in black.