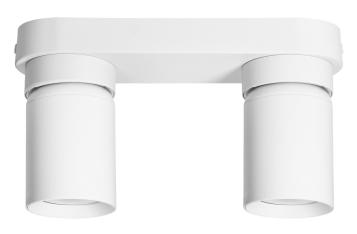

## MALTA SP 2, wall and ceiling light, GU10 max. 2x12W, IP20, white

Marka: ADVITI | Symbol: AD-OP-6481WGU10 | Ean: 5908254841552

**Adviti** 

The products are highly functional thanks to the rotatable heads (360°) in the base, which allow the incident light to be directed to a specific location. They can also be used to illuminate a selected object.

The simple and minimalist design, combined with the rotating heads around their own axis, is ideal for any room, whether residential or commercial with a classic or modern interior.

MALTA SP 2 is a movable wall and ceiling surface-mounted luminaire in white with an elongated base. It is suitable for two light sources with GU10 base and max. 12W LED (not supplied). The luminaire has a high resistance to mechanical damage IK09.

The luminaire is made of aluminium. The product is also available in black.