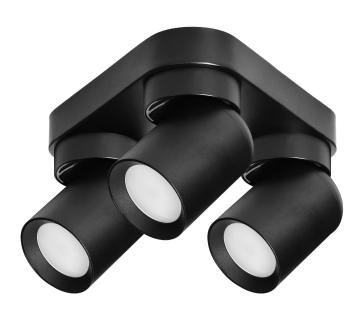

## MALTA SP 3, wall and ceiling light, GU10 max. 3x12W, IP20, black, triangular base

Marka: ADVITI | Symbol: AD-OP-6483BGU10 | Ean: 5908254841606

**Adviti** 

The products are highly functional thanks to the rotatable heads (360°) in the base, which allow the incident light to be directed to a specific location. They can also be used to illuminate a selected object.

The simple and minimalist design, combined with the rotating heads around their own axis, is ideal for any room, whether residential or commercial with a classic or modern interior.

MALTA SP 3 is a movable wall and ceiling surface-mounted luminaire in black with a triangular base. It is suitable for three light sources with GU10 base and max. 12W LED (not supplied). The luminaire has a high resistance to mechanical damage IK09.

The luminaire is made of aluminium. The product is also available in white.