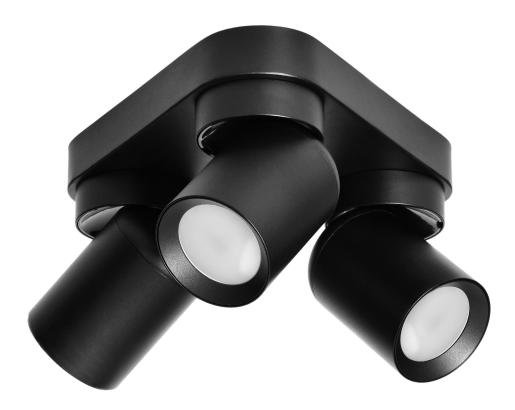

## MALTA SP 3, wall and ceiling light, GU10 max. 3x12W, IP20, black, triangular base

Marka: ADVITI | Symbol: AD-OP-6483BGU10 | Ean: 5908254841606

**Adviti** 

The products are highly functional thanks to the rotatable heads (360°) in the base, which allow the incident light to be directed to a specific location. They can also be used to illuminate a selected object.

The simple and minimalist design, combined with the rotating heads around their own axis, is ideal for any room, whether residential or commercial with a classic or modern interior.

MALTA SP 3 is a movable wall and ceiling surface-mounted luminaire in black with a triangular base. It is suitable for three light sources with GU10 base and max. 12W LED (not supplied). The luminaire has a high resistance to mechanical damage IK09.

The luminaire is made of aluminium. The product is also available in white.