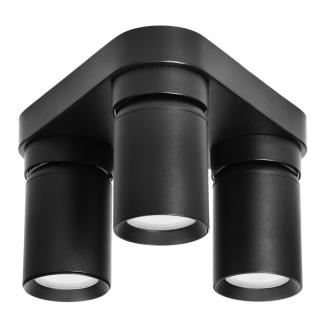

## MALTA SP 3, wall and ceiling light, GU10 max. 3x12W, IP20, black, triangular base

Marka: ADVITI | Symbol: AD-OP-6483BGU10 | Ean: 5908254841606

**Adviti** 

The products are highly functional thanks to the rotatable heads (360°) in the base, which allow the incident light to be directed to a specific location. They can also be used to illuminate a selected object.

The simple and minimalist design, combined with the rotating heads around their own axis, is ideal for any room, whether residential or commercial with a classic or modern interior.

MALTA SP 3 is a movable wall and ceiling surface-mounted luminaire in black with a triangular base. It is suitable for three light sources with GU10 base and max. 12W LED (not supplied). The luminaire has a high resistance to mechanical damage IK09.

The luminaire is made of aluminium. The product is also available in white.