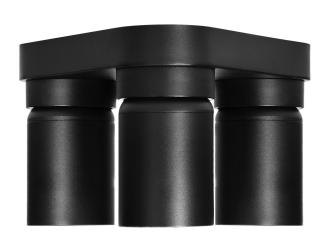

## MALTA SP 3, wall and ceiling light, GU10 max. 3x12W, IP20, black, triangular base

Marka: ADVITI | Symbol: AD-OP-6483BGU10 | Ean: 5908254841606

**Adviti** 

The products are highly functional thanks to the rotatable heads (360°) in the base, which allow the incident light to be directed to a specific location. They can also be used to illuminate a selected object.

The simple and minimalist design, combined with the rotating heads around their own axis, is ideal for any room, whether residential or commercial with a classic or modern interior.

MALTA SP 3 is a movable wall and ceiling surface-mounted luminaire in black with a triangular base. It is suitable for three light sources with GU10 base and max. 12W LED (not supplied). The luminaire has a high resistance to mechanical damage IK09.

The luminaire is made of aluminium. The product is also available in white.