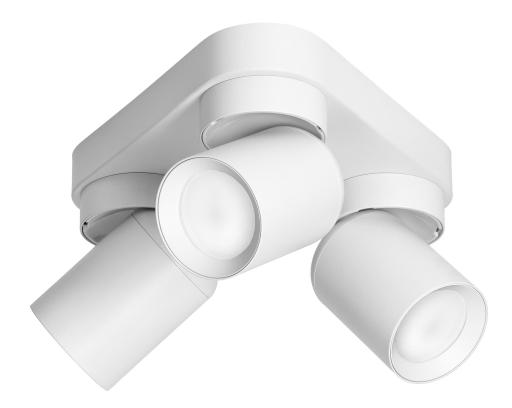

## MALTA SP 3, wall and ceiling light, GU10 max. 3x12W, IP20, white, triangular base

Marka: ADVITI | Symbol: AD-OP-6483WGU10 | Ean: 5908254841590

**Adviti** 

The simple and minimalist design, combined with the rotating heads around their own axis, is ideal for any room, whether residential or commercial with a classic or modern interior.

MALTA SP 3 is a movable wall and ceiling surface-mounted luminaire in white with a triangular base. It is suitable for three light sources with GU10 base and max. 12W LED (not supplied). The luminaire has a high resistance to mechanical damage IK09.

The luminaire is made of aluminium. The product is also available in black.