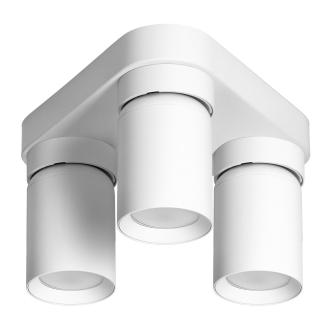

## MALTA SP 3, wall and ceiling light, GU10 max. 3x12W, IP20, white, triangular base

Marka: ADVITI | Symbol: AD-OP-6483WGU10 | Ean: 5908254841590

**Adviti** 

The simple and minimalist design, combined with the rotating heads around their own axis, is ideal for any room, whether residential or commercial with a classic or modern interior.

MALTA SP 3 is a movable wall and ceiling surface-mounted luminaire in white with a triangular base. It is suitable for three light sources with GU10 base and max. 12W LED (not supplied). The luminaire has a high resistance to mechanical damage IK09.

The luminaire is made of aluminium. The product is also available in black.