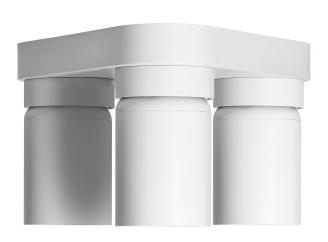

The products are highly functional thanks to the rotatable heads (360°) in the base, which allow the incident light to be directed to a specific location. They can also be used to illuminate a selected object.

The simple and minimalist design, combined with the rotating heads around their own axis, is ideal for any room, whether residential or commercial with a classic or modern interior.

MALTA SP 3 is a movable wall and ceiling surface-mounted luminaire in white with a triangular base. It is suitable for three light sources with GU10 base and max. 12W LED (not supplied). The luminaire has a high resistance to mechanical damage IK09.