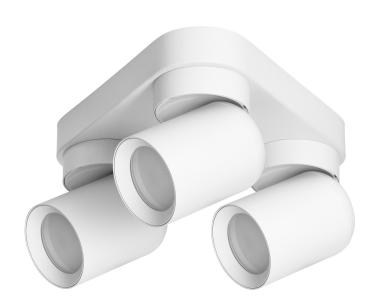

## PRODUCT DESCRIPTION

The MALTA lighting collection has been designed to create a harmonious interior using different numbers of light points and base shapes. The greatest advantages are versatility and practicality. Each luminaire in the collection has an IP20 protection rating, making it a suitable choice indoors.

The products are highly functional thanks to the rotatable heads (360°) in the base, which allow the incident light to be directed to a specific location. They can also be used to illuminate a selected object.

The simple and minimalist design, combined with the rotating heads around their own axis, is ideal for any room, whether residential or commercial with a classic or modern interior.

MALTA SP 3 is a movable wall and ceiling surface-mounted luminaire in white with a triangular base. It is suitable for three light sources with GU10 base and max. 12W LED (not supplied). The luminaire has a high resistance to mechanical damage IK09.

The luminaire is made of aluminium. The product is also available in black.