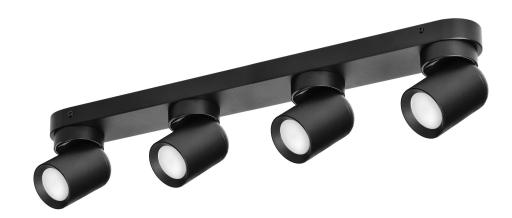

## MALTA SP 4, wall and ceiling light, GU10 max. 4x12W, IP20, black

Marka: ADVITI | Symbol: AD-OP-6485BGU10 | Ean: 5908254841644

**Adviti** 

The simple and minimalist design, combined with the rotating heads around their own axis, is ideal for any room, whether residential or commercial with a classic or modern interior.

MALTA SP 4 is a movable wall and ceiling surface-mounted luminaire in black with an elongated base. It is suitable for four light sources with GU10 base and max. 12W LED (not supplied). The luminaire has a high resistance to mechanical damage IK09.

The luminaire is made of aluminium. The product is also available in white.