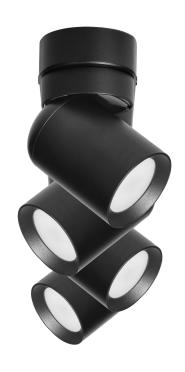

## MALTA SP 4, wall and ceiling light, GU10 max. 4x12W, IP20, black

Marka: ADVITI | Symbol: AD-OP-6485BGU10 | Ean: 5908254841644

**Adviti** 

The products are highly functional thanks to the rotatable heads (360°) in the base, which allow the incident light to be directed to a specific location. They can also be used to illuminate a selected object.

The simple and minimalist design, combined with the rotating heads around their own axis, is ideal for any room, whether residential or commercial with a classic or modern interior.

MALTA SP 4 is a movable wall and ceiling surface-mounted luminaire in black with an elongated base. It is suitable for four light sources with GU10 base and max. 12W LED (not supplied). The luminaire has a high resistance to mechanical damage IK09.

The luminaire is made of aluminium. The product is also available in white.