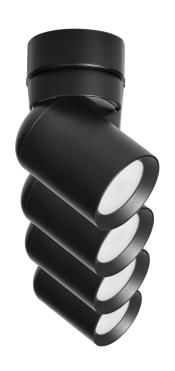

## MALTA SP 4, wall and ceiling light, GU10 max. 4x12W, IP20, black

Marka: ADVITI | Symbol: AD-OP-6485BGU10 | Ean: 5908254841644

**Adviti** 

The products are highly functional thanks to the rotatable heads (360°) in the base, which allow the incident light to be directed to a specific location. They can also be used to illuminate a selected object.

The simple and minimalist design, combined with the rotating heads around their own axis, is ideal for any room, whether residential or commercial with a classic or modern interior.

MALTA SP 4 is a movable wall and ceiling surface-mounted luminaire in black with an elongated base. It is suitable for four light sources with GU10 base and max. 12W LED (not supplied). The luminaire has a high resistance to mechanical damage IK09.

The luminaire is made of aluminium. The product is also available in white.