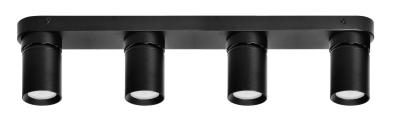

## MALTA SP 4, wall and ceiling light, GU10 max. 4x12W, IP20, black

Marka: ADVITI | Symbol: AD-OP-6485BGU10 | Ean: 5908254841644

**Adviti** 

The simple and minimalist design, combined with the rotating heads around their own axis, is ideal for any room, whether residential or commercial with a classic or modern interior.

MALTA SP 4 is a movable wall and ceiling surface-mounted luminaire in black with an elongated base. It is suitable for four light sources with GU10 base and max. 12W LED (not supplied). The luminaire has a high resistance to mechanical damage IK09.

The luminaire is made of aluminium. The product is also available in white.