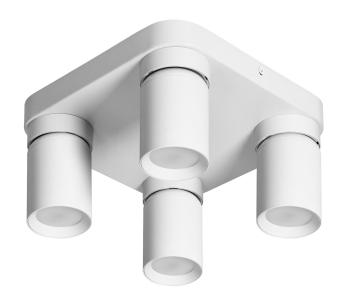

## MALTA SP 4, wall and ceiling light, GU10 max. 4x12W, IP20, white, square base

Marka: ADVITI | Symbol: AD-OP-6486WGU10 | Ean: 5908254841651

**Adviti** 

The simple and minimalist design, combined with the rotating heads around their own axis, is ideal for any room, whether residential or commercial with a classic or modern interior.

MALTA SP 4 is a movable wall and ceiling surface-mounted luminaire in white with with a square base. It is suitable for four light sources with GU10 base and max. 12W LED (not supplied). The luminaire has a high resistance to mechanical damage IK09.

The luminaire is made of aluminium. The product is also available in black.