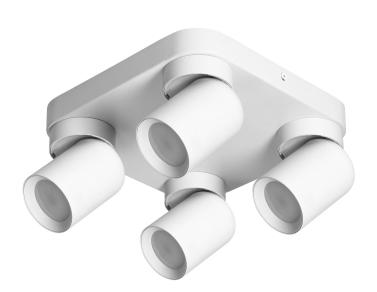

## MALTA SP 4, wall and ceiling light, GU10 max. 4x12W, IP20, white, square base

Marka: ADVITI | Symbol: AD-OP-6486WGU10 | Ean: 5908254841651

**Adviti** 

The products are highly functional thanks to the rotatable heads (360°) in the base, which allow the incident light to be directed to a specific location. They can also be used to illuminate a selected object.

The simple and minimalist design, combined with the rotating heads around their own axis, is ideal for any room, whether residential or commercial with a classic or modern interior.

MALTA SP 4 is a movable wall and ceiling surface-mounted luminaire in white with with a square base. It is suitable for four light sources with GU10 base and max. 12W LED (not supplied). The luminaire has a high resistance to mechanical damage IK09.

The luminaire is made of aluminium. The product is also available in black.