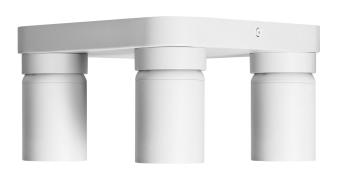

The products are highly functional thanks to the rotatable heads (360°) in the base, which allow the incident light to be directed to a specific location. They can also be used to illuminate a selected object.

The simple and minimalist design, combined with the rotating heads around their own axis, is ideal for any room, whether residential or commercial with a classic or modern interior.

MALTA SP 4 is a movable wall and ceiling surface-mounted luminaire in white with with a square base. It is suitable for four light sources with GU10 base and max. 12W LED (not supplied). The luminaire has a high resistance to mechanical damage IK09.