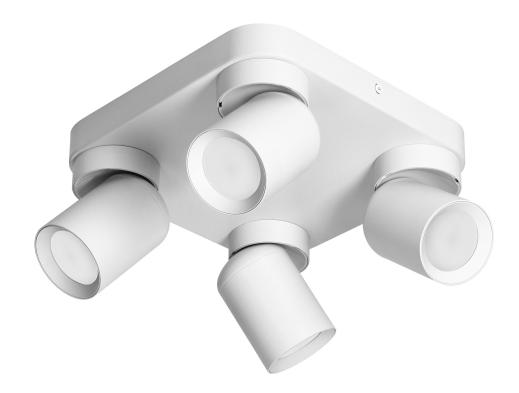

## MALTA SP 4, wall and ceiling light, GU10 max. 4x12W, IP20, white, square base

Marka: ADVITI | Symbol: AD-OP-6486WGU10 | Ean: 5908254841651

**Adviti** 

The simple and minimalist design, combined with the rotating heads around their own axis, is ideal for any room, whether residential or commercial with a classic or modern interior.

MALTA SP 4 is a movable wall and ceiling surface-mounted luminaire in white with with a square base. It is suitable for four light sources with GU10 base and max. 12W LED (not supplied). The luminaire has a high resistance to mechanical damage IK09.

The luminaire is made of aluminium. The product is also available in black.