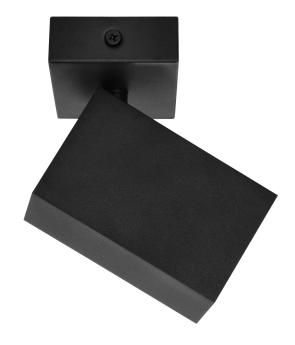

## KUBAR SP 1, wall and ceiling luminaire, GU10, IP20, black

Marka: ADVITI | Symbol: AD-OP-6509BGU10 | Ean: 5908254842955

**Adviti** 

## PRODUCT DESCRIPTION

KUBAR lighting collection combines classic and modern elements. Interesting and at the same time minimalistic design works in diverse architectural styles. Rectangular base and geometrical lampshade as well as different number of light points help to create consistent interior.

Thanks to rotating heads (360°) the KUBAR products enable to direct light to the desired place. In this way, it is possible to create an interesting illumination of a whole interior.

KUBAR SP 1 is a wall and ceiling surface mounted luminaire in black. It is adapted to one light source with GU10 thread and max. power of 35W (bulbs not included). Installation and replacement of bulbs is extremely easy, and the user may adjust the colour temperature to their own needs.

The dimensions of the base are 113x60 mm.

The luminaire available also in white and with different number of light points.