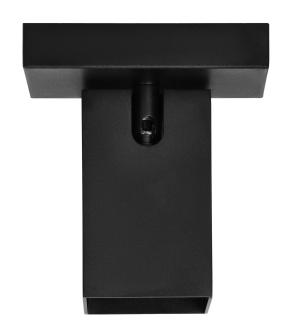

Thanks to rotating heads (360°) the KUBAR products enable to direct light to the desired place. In this way, it is possible to create an interesting illumination of a whole interior.

KUBAR SP 1 is a wall and ceiling surface mounted luminaire in black. It is adapted to one light source with GU10 thread and max. power of 35W (bulbs not included). Installation and replacement of bulbs is extremely easy, and the user may adjust the colour temperature to their own needs.

The dimensions of the base are 113x60 mm.

The luminaire available also in white and with different number of light points.