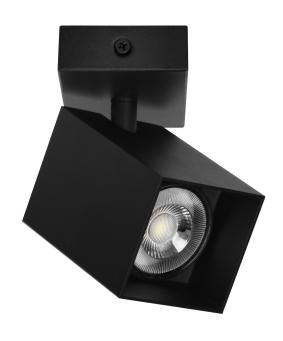

Thanks to rotating heads (360°) the KUBAR products enable to direct light to the desired place. In this way, it is possible to create an interesting illumination of a whole interior.

KUBAR SP 1 is a wall and ceiling surface mounted luminaire in black. It is adapted to one light source with GU10 thread and max. power of 35W (bulbs not included). Installation and replacement of bulbs is extremely easy, and the user may adjust the colour temperature to their own needs.

## General information:

| Naminal valtana IVI            | 230       |
|--------------------------------|-----------|
| Nominal voltage [V]:           | 230       |
| Lamp type:                     | Żarówka   |
| Suitable for lamp power [W]:   | 35        |
| Lamp holder:                   | GU10      |
| Suitable for number of lamps:  | 1         |
| With light source:             | nie       |
| Max. Power [W]:                | 35        |
| Degree of protection (IP):     | IP20      |
| Protection class:              | I         |
| Suitable for wall mounting:    | tak       |
| Suitable for ceiling mounting: | tak       |
| Suitable for surface mounting: | tak       |
| Material housing:              | Aluminium |
| Colour housing:                | Czarny    |
| Width [mm]:                    | 60        |
| Height/depth [mm]:             | 20        |
| Length [mm]:                   | 113       |
| Voltage type:                  | AC        |
|                                |           |