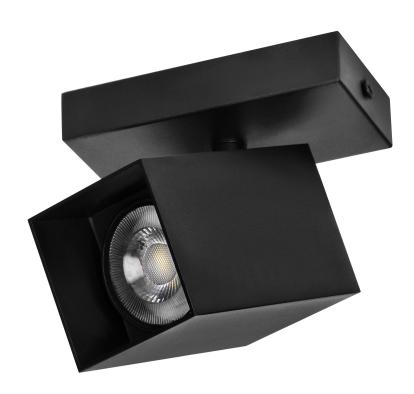

## PRODUCT DESCRIPTION

KUBAR lighting collection combines classic and modern elements. Interesting and at the same time minimalistic design works in diverse architectural styles. Rectangular base and geometrical lampshade as well as different number of light points help to create consistent interior.

Each luminaire in the collection is made of durable aluminium and has IP20 level which makes it a right choice not only in residential but also in commercial buildings. The KUBAR collection is available in black and white.

Thanks to rotating heads (360°) the KUBAR products enable to direct light to the desired place. In this way, it is possible to create an interesting illumination of a whole interior.

KUBAR SP 1 is a wall and ceiling surface mounted luminaire in black. It is adapted to one light source with GU10 thread and max. power of 35W (bulbs not included). Installation and replacement of bulbs is extremely easy, and the user may adjust the colour temperature to their own needs.

The dimensions of the base are 113x60 mm.

The luminaire available also in white and with different number of light points.