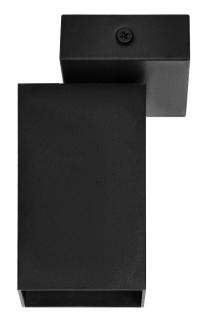

Thanks to rotating heads (360°) the KUBAR products enable to direct light to the desired place. In this way, it is possible to create an interesting illumination of a whole interior.

KUBAR SP 1 is a wall and ceiling surface mounted luminaire in black. It is adapted to one light source with GU10 thread and max. power of 35W (bulbs not included). Installation and replacement of bulbs is extremely easy, and the user may adjust the colour temperature to their own needs.

The dimensions of the base are 113x60 mm.

The luminaire available also in white and with different number of light points.