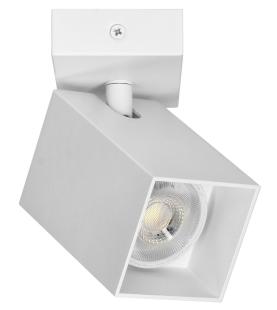

## KUBAR SP 1, wall and ceiling luminaire, GU10, IP20, white

Marka: ADVITI | Symbol: AD-OP-6509WGU10 | Ean: 5908254842962

## **PRODUCT DESCRIPTION**

KUBAR lighting collection combines classic and modern elements. Interesting and at the same time minimalistic design works in diverse architectural styles. Rectangular base and geometrical lampshade as well as different number of light points help to create consistent interior.

Each luminaire in the collection is made of durable aluminium and has IP20 level which makes it a right choice not only in residential but also in commercial buildings. The KUBAR collection is available in black and white.

Thanks to rotating heads (360°) the KUBAR products enable to direct light to the desired place. In this way, it is possible to create an interesting illumination of a whole interior.

**(1)** 

KUBAR SP 1 is a wall and ceiling surface mounted luminaire in white. It is adapted to one light source with GU10 thread and max. power of 35W (bulbs not included). Installation and replacement of bulbs is extremely easy, and the user may adjust the colour temperature to their own needs.

The dimensions of the base are 113x60 mm.

The luminaire available also in black and with different number of light points.

<u>에</u> @