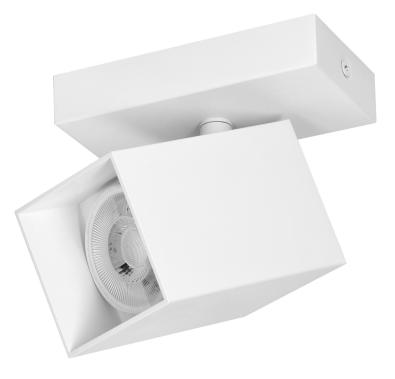

## KUBAR SP 1, wall and ceiling luminaire, GU10, IP20, white

Marka: ADVITI | Symbol: AD-OP-6509WGU10 | Ean: 5908254842962

## **PRODUCT DESCRIPTION**

KUBAR lighting collection combines classic and modern elements. Interesting and at the same time minimalistic design works in diverse architectural styles. Rectangular base and geometrical lampshade as well as different number of light points help to create consistent interior.

Each luminaire in the collection is made of durable aluminium and has IP20 level which makes it a right choice not only in residential but also in commercial buildings. The KUBAR collection is available in black and white.

Thanks to rotating heads (360°) the KUBAR products enable to direct light to the desired place. In this way, it is possible to create an interesting illumination of a whole interior.

**(1)** 

KUBAR SP 1 is a wall and ceiling surface mounted luminaire in white. It is adapted to one light source with GU10 thread and max. power of 35W (bulbs not included). Installation and replacement of bulbs is extremely easy, and the user may adjust the colour temperature to their own needs.