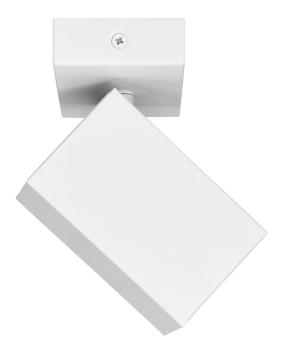

## KUBAR SP 1, wall and ceiling luminaire, GU10, IP20, white

Marka: ADVITI | Symbol: AD-OP-6509WGU10 | Ean: 5908254842962

## **PRODUCT DESCRIPTION**

KUBAR lighting collection combines classic and modern elements. Interesting and at the same time minimalistic design works in diverse architectural styles. Rectangular base and geometrical lampshade as well as different number of light points help to create consistent interior.

Each luminaire in the collection is made of durable aluminium and has IP20 level which makes it a right choice not only in residential but also in commercial buildings. The KUBAR collection is available in black and white.

Thanks to rotating heads (360°) the KUBAR products enable to direct light to the desired place. In this way, it is possible to create an interesting illumination of a whole interior.

**(1)** 

KUBAR SP 1 is a wall and ceiling surface mounted luminaire in white. It is adapted to one light source with GU10 thread and max. power of 35W (bulbs not included). Installation and replacement of bulbs is extremely easy, and the user may adjust the colour temperature to their own needs.

The dimensions of the base are 113x60 mm.

The luminaire available also in black and with different number of light points.

<u>에</u> @