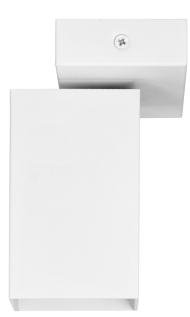

Thanks to rotating heads (360°) the KUBAR products enable to direct light to the desired place. In this way, it is possible to create an interesting illumination of a whole interior.

**(1)** 

KUBAR SP 1 is a wall and ceiling surface mounted luminaire in white. It is adapted to one light source with GU10 thread and max. power of 35W (bulbs not included). Installation and replacement of bulbs is extremely easy, and the user may adjust the colour temperature to their own needs.

The dimensions of the base are 113x60 mm.

The luminaire available also in black and with different number of light points.

<u>에</u> @