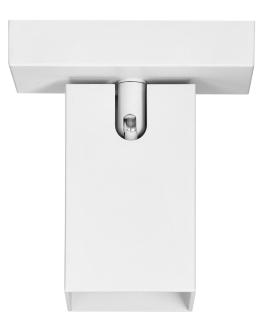

Thanks to rotating heads (360°) the KUBAR products enable to direct light to the desired place. In this way, it is possible to create an interesting illumination of a whole interior.

**(1)** 

KUBAR SP 1 is a wall and ceiling surface mounted luminaire in white. It is adapted to one light source with GU10 thread and max. power of 35W (bulbs not included). Installation and replacement of bulbs is extremely easy, and the user may adjust the colour temperature to their own needs.

The dimensions of the base are 113x60 mm.

The luminaire available also in black and with different number of light points.

<u>에</u> @