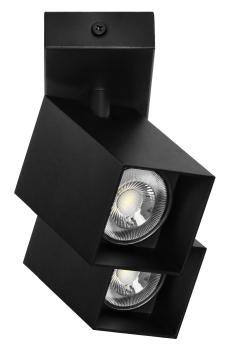

## KUBAR SP 2, wall and ceiling luminaire, 2xGU10, IP20, black

Marka: ADVITI | Symbol: AD-OP-6510BGU10 | Ean: 5908254842979

Thanks to rotating heads (360°) the KUBAR products enable to direct light to the desired place. In this way, it is possible to create an interesting illumination of a whole interior.

**(1)** 

KUBAR SP 2 is a wall and ceiling surface mounted luminaire in black. It is adapted to two replaceable light sources with GU10 thread and max. power of 2x35W (bulbs not included). Installation and replacement of bulbs is extremely easy, and the user may adjust the colour temperature to their own needs.

The dimensions of the base are 258x60 mm.

The luminaire available also in white and with different number of light points.

<u>에</u> @

## General information:

| Nominal voltage [V]:           | 230       |
|--------------------------------|-----------|
| Lamp type:                     | Żarówka   |
| Suitable for lamp power [W]:   | 2x35      |
| Lamp holder:                   | GU10      |
| Suitable for number of lamps:  | 2         |
| With light source:             | nie       |
| Max. Power [W]:                | 2x35      |
| Degree of protection (IP):     | IP20      |
| Protection class:              | I         |
| Suitable for wall mounting:    | tak       |
| Suitable for ceiling mounting: | tak       |
| Suitable for surface mounting: | tak       |
| Material housing:              | Aluminium |
| Colour housing:                | Czarny    |
| Width [mm]:                    | 60        |
| Height/depth [mm]:             | 20        |
| Length [mm]:                   | 258       |
| Voltage type:                  | AC        |