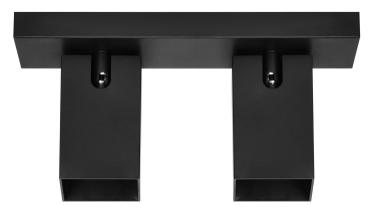

## KUBAR SP 2, wall and ceiling luminaire, 2xGU10, IP20, black

Marka: ADVITI | Symbol: AD-OP-6510BGU10 | Ean: 5908254842979

Thanks to rotating heads (360°) the KUBAR products enable to direct light to the desired place. In this way, it is possible to create an interesting illumination of a whole interior.

**(1)** 

KUBAR SP 2 is a wall and ceiling surface mounted luminaire in black. It is adapted to two replaceable light sources with GU10 thread and max. power of 2x35W (bulbs not included). Installation and replacement of bulbs is extremely easy, and the user may adjust the colour temperature to their own needs.

The dimensions of the base are 258x60 mm.

The luminaire available also in white and with different number of light points.

<u>에</u> @