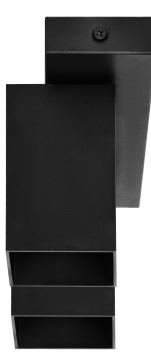

## KUBAR SP 2, wall and ceiling luminaire, 2xGU10, IP20, black

Marka: ADVITI | Symbol: AD-OP-6510BGU10 | Ean: 5908254842979

Each luminaire in the collection is made of durable aluminium and has IP20 level which makes it a right choice not only in residential but also in commercial buildings. The KUBAR collection is available in black and white.

The dimensions of the base are 258x60 mm.

The luminaire available also in white and with different number of light points.

<u>에</u> @