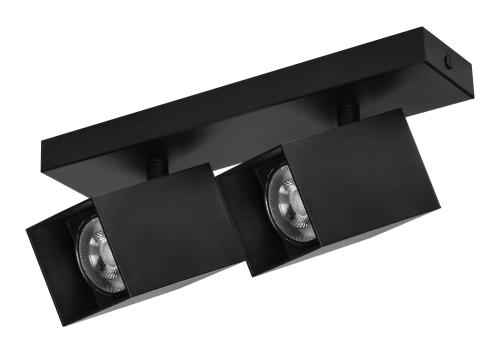

## KUBAR SP 2, wall and ceiling luminaire, 2xGU10, IP20, black

Marka: ADVITI | Symbol: AD-OP-6510BGU10 | Ean: 5908254842979

## **PRODUCT DESCRIPTION**

KUBAR lighting collection combines classic and modern elements. Interesting and at the same time minimalistic design works in diverse architectural styles. Rectangular base and geometrical lampshade as well as different number of light points help to create consistent interior.

Each luminaire in the collection is made of durable aluminium and has IP20 level which makes it a right choice not only in residential but also in commercial buildings. The KUBAR collection is available in black and white.

Thanks to rotating heads (360°) the KUBAR products enable to direct light to the desired place. In this way, it is possible to create an interesting illumination of a whole interior.

**(1)** 

KUBAR SP 2 is a wall and ceiling surface mounted luminaire in black. It is adapted to two replaceable light sources with GU10 thread and max. power of 2x35W (bulbs not included). Installation and replacement of bulbs is extremely easy, and the user may adjust the colour temperature to their own needs.

The dimensions of the base are 258x60 mm.

The luminaire available also in white and with different number of light points.

<u>에</u> @