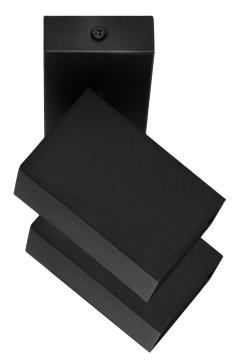

## **PRODUCT DESCRIPTION**

KUBAR lighting collection combines classic and modern elements. Interesting and at the same time minimalistic design works in diverse architectural styles. Rectangular base and geometrical lampshade as well as different number of light points help to create consistent interior.

Each luminaire in the collection is made of durable aluminium and has IP20 level which makes it a right choice not only in residential but also in commercial buildings. The KUBAR collection is available in black and white.

Thanks to rotating heads (360°) the KUBAR products enable to direct light to the desired place. In this way, it is possible to create an interesting illumination of a whole interior.

**(1)** 

KUBAR SP 2 is a wall and ceiling surface mounted luminaire in black. It is adapted to two replaceable light sources with GU10 thread and max. power of 2x35W (bulbs not included). Installation and replacement of bulbs is extremely easy, and the user may adjust the colour temperature to their own needs.

The dimensions of the base are 258x60 mm.

The luminaire available also in white and with different number of light points.

<u>에</u> @