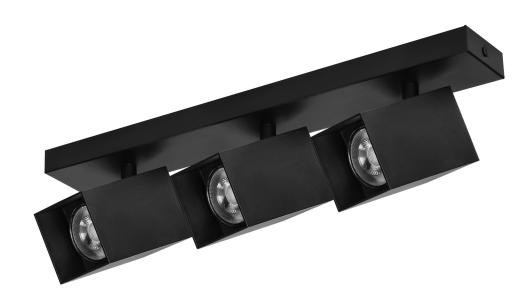

## PRODUCT DESCRIPTION

KUBAR lighting collection combines classic and modern elements. Interesting and at the same time minimalistic design works in diverse architectural styles. Rectangular base and geometrical lampshade as well as different number of light points help to create consistent interior.

Each luminaire in the collection is made of durable aluminium and has IP20 level which makes it a right choice not only in residential but also in commercial buildings. The KUBAR collection is available in black and white.

Thanks to rotating heads (360°) the KUBAR products enable to direct light to the desired place. In this way, it is possible to create an interesting illumination of a whole interior.

KUBAR SP 3 is a wall and ceiling surface mounted luminaire in black. It is adapted to three replaceable light sources with GU10 thread and max. power of 3x35W (bulbs not included). Installation and replacement of bulbs is extremely easy, and the user may adjust the colour temperature to their own needs.

The dimensions of the base are 388x60 mm.

The luminaire available also in white and with different number of light points.