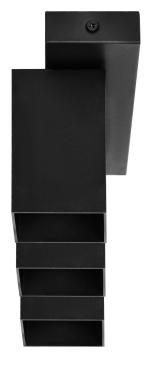

Thanks to rotating heads (360°) the KUBAR products enable to direct light to the desired place. In this way, it is possible to create an interesting illumination of a whole interior.

KUBAR SP 3 is a wall and ceiling surface mounted luminaire in black. It is adapted to three replaceable light sources with GU10 thread and max. power of 3x35W (bulbs not included). Installation and replacement of bulbs is extremely easy, and the user may adjust the colour temperature to their own needs.