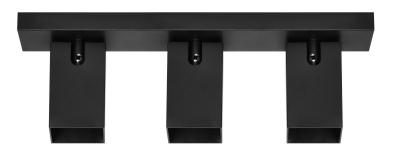

Thanks to rotating heads (360°) the KUBAR products enable to direct light to the desired place. In this way, it is possible to create an interesting illumination of a whole interior.

KUBAR SP 3 is a wall and ceiling surface mounted luminaire in black. It is adapted to three replaceable light sources with GU10 thread and max. power of 3x35W (bulbs not included). Installation and replacement of bulbs is extremely easy, and the user may adjust the colour temperature to their own needs.

The dimensions of the base are 388x60 mm.

The luminaire available also in white and with different number of light points.