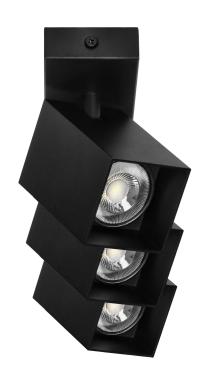

Thanks to rotating heads (360°) the KUBAR products enable to direct light to the desired place. In this way, it is possible to create an interesting illumination of a whole interior.

KUBAR SP 3 is a wall and ceiling surface mounted luminaire in black. It is adapted to three replaceable light sources with GU10 thread and max. power of 3x35W (bulbs not included). Installation and replacement of bulbs is extremely easy, and the user may adjust the colour temperature to their own needs.

The dimensions of the base are 388x60 mm.

The luminaire available also in white and with different number of light points.

## General information:

| Nominal voltage [V]:           | 230       |
|--------------------------------|-----------|
| Lamp type:                     | Żarówka   |
| Suitable for lamp power [W]:   | 3x35      |
| Lamp holder:                   | GU10      |
| Suitable for number of lamps:  | 3         |
| With light source:             | nie       |
| Max. Power [W]:                | 3x35      |
| Degree of protection (IP):     | IP20      |
| Protection class:              | I         |
| Suitable for wall mounting:    | tak       |
| Suitable for ceiling mounting: | tak       |
| Suitable for surface mounting: | tak       |
| Material housing:              | Aluminium |
| Colour housing:                | Czarny    |
| Width [mm]:                    | 60        |
| Height/depth [mm]:             | 20        |
| Length [mm]:                   | 388       |
| Voltage type:                  | AC        |