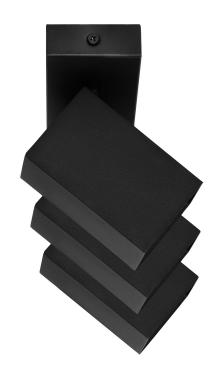

## KUBAR SP 3, wall and ceiling luminaire, 3xGU10, IP20, black

Marka: ADVITI | Symbol: AD-OP-6511BGU10 | Ean: 5908254842993

**Adviti** 

## PRODUCT DESCRIPTION

KUBAR lighting collection combines classic and modern elements. Interesting and at the same time minimalistic design works in diverse architectural styles. Rectangular base and geometrical lampshade as well as different number of light points help to create consistent interior.

Each luminaire in the collection is made of durable aluminium and has IP20 level which makes it a right choice not only in residential but also in commercial buildings. The KUBAR collection is available in black and white.

Thanks to rotating heads (360°) the KUBAR products enable to direct light to the desired place. In this way, it is possible to create an interesting illumination of a whole interior.

KUBAR SP 3 is a wall and ceiling surface mounted luminaire in black. It is adapted to three replaceable light sources with GU10 thread and max. power of 3x35W (bulbs not included). Installation and replacement of bulbs is extremely easy, and the user may adjust the colour temperature to their own needs.

The dimensions of the base are 388x60 mm.

The luminaire available also in white and with different number of light points.