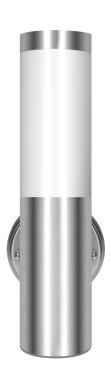

EDERA is made of stainless steel, which ensures durability for years. The IP44 rate protects the luminaire from

dust and water, thus, the lamps may be installed outdoors regardless of harsh weather conditions. Additionally, high impact protection rate IK08 protects the lamp against external factors.

The classical design of each lamp perfectly composes with both modern and more traditional arrangements. The lampshade material, made of iridescent plastic, evenly disperses the light. The minimal distance from the illuminated building is 0,5m.

The wall lamps are designed for surface mounting. They may be installed on a building's facade, terrace or balcony. The bollard lamp may illuminate a driveway or a garden.

The wall lamp's dimension measure 75x330x150 mm.