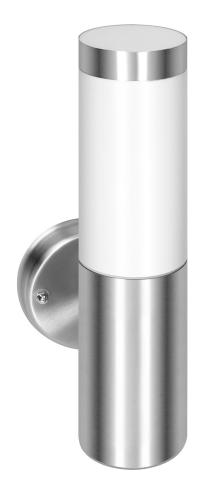

EDERA is made of stainless steel, which ensures durability for years. The IP44 rate protects the luminaire from

dust and water, thus, the lamps may be installed outdoors regardless of harsh weather conditions. Additionally, high impact protection rate IK08 protects the lamp against external factors.

The classical design of each lamp perfectly composes with both modern and more traditional arrangements. The lampshade material, made of iridescent plastic, evenly disperses the light. The minimal distance from the illuminated building is 0,5m.

The wall lamps are designed for surface mounting. They may be installed on a building's facade, terrace or balcony. The bollard lamp may illuminate a driveway or a garden.

The wall lamp's dimension measure 75x330x150 mm.