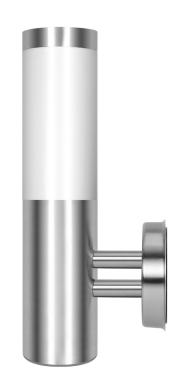

The wall lamps are designed for surface mounting. They may be installed on a building's facade, terrace or balcony. The bollard lamp may illuminate a driveway or a garden.

The wall lamp's dimension measure 75x330x150 mm.

Page 2 / 4

| Height/depth [mm]: | 330 |
|--------------------|-----|
| Length [mm]:       | 150 |
| Voltage type:      | AC  |