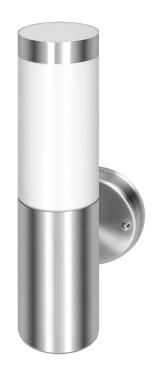

EDERA is made of stainless steel, which ensures durability for years. The IP44 rate protects the luminaire from

dust and water, thus, the lamps may be installed outdoors regardless of harsh weather conditions. Additionally, high impact protection rate IK08 protects the lamp against external factors.

The classical design of each lamp perfectly composes with both modern and more traditional arrangements. The lampshade material, made of iridescent plastic, evenly disperses the light. The minimal distance from the illuminated building is 0,5m.

The wall lamps are designed for surface mounting. They may be installed on a building's facade, terrace or balcony. The bollard lamp may illuminate a driveway or a garden.

The wall lamp's dimension measure 75x330x150 mm.