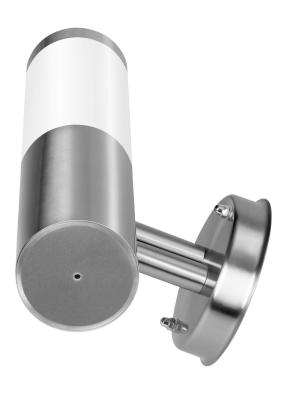

The wall lamps are designed for surface mounting. They may be installed on a building's facade, terrace or balcony. The bollard lamp may illuminate a driveway or a garden.

The wall lamp's dimension measure 75x330x150 mm.

Page 2 / 4

| Height/depth [mm]: | 330 |
|--------------------|-----|
| Length [mm]:       | 150 |
| Voltage type:      | AC  |