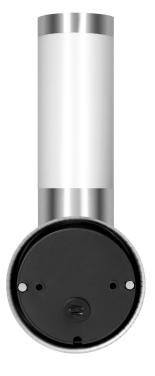

EDERA is made of stainless steel, which ensures durability for years. The IP44 rate protects the luminaire from

dust and water, thus, the lamps may be installed outdoors regardless of harsh weather conditions. Additionally, high impact protection rate IK08 protects the lamp against external factors.

Each EDERA lamp is suitable for replaceable light source, with E27 threat and max. power of 15W. Consequently, users may adjust the lighting to their own preferences choosing an appropriate colour of the light. The supply voltage is 230V AC.

## General information:

| Nominal voltage [V]:                                  | 230                           |
|-------------------------------------------------------|-------------------------------|
|                                                       |                               |
| Lamp type:                                            | Żarówka                       |
| Suitable for lamp power [W]:                          | 15                            |
| Lamp holder:                                          | E27                           |
| With light source:                                    | nie                           |
| Suitable for number of lamps:                         | 1                             |
| Degree of protection (IP):                            | IP44                          |
| Impact strength:                                      | IKO8                          |
| Protection class:                                     | T                             |
| Type of luminaire:                                    | Oprawa elewacyjna             |
| Material housing:                                     | Stal szlachetna               |
| Colour housing:                                       | Stal szlachetna               |
| Material cover:                                       | Tworzywo sztuczne opalizowane |
| The minimum distance from the illuminated object [m]: | 0.5                           |
| Width [mm]:                                           | 76                            |