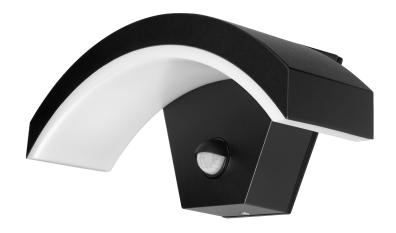

## **PRODUCT DESCRIPTION**

The PILEA LED garden luminaire combines functionality, durability and aesthetics, being perfect for outdoor use. Thanks to its semi-circular form and downward-facing light beam, the luminaire makes the surroundings look elegant and modern, creating a pleasant atmosphere in a garden, terrace or on a balcony.

ୁ

The presented PILEA LED has built-in motion and light sensor, which increases the safety of the household members. The sensor automatically switches on only when it detects movement in its surroundings. The detection range is 5 m. Additionally, the possibility to adjust the light and lighting time helps to set the sensor according to the user's preferences. The light control range is 5-2000 LUX, while the 10s±5s time is 4min±1min.

The PILEA LED fixture was made of high-quality materials. The aluminium housing provides durability, hence also long and reliable service life. The lampshade made of opalescent plastic diffuses the light evenly.

The matt black housing combined with the white opalescent lampshade blends harmoniously into a variety of outdoor arrangements.

The dimensions of the lighting fixture measure 274x112x116mm.

Available also without motion sensor.