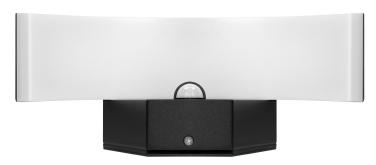

## **PRODUCT DESCRIPTION**

The PILEA LED garden luminaire combines functionality, durability and aesthetics, being perfect for outdoor use. Thanks to its semi-circular form and downward-facing light beam, the luminaire makes the surroundings look elegant and modern, creating a pleasant atmosphere in a garden, terrace or on a balcony.

The PILEA LED fixture was made of high-quality materials. The aluminium housing provides durability, hence also long and reliable service life. The lampshade made of opalescent plastic diffuses the light evenly.

The matt black housing combined with the white opalescent lampshade blends harmoniously into a variety of outdoor arrangements.

The dimensions of the lighting fixture measure 274x112x116mm.

Available also without motion sensor.