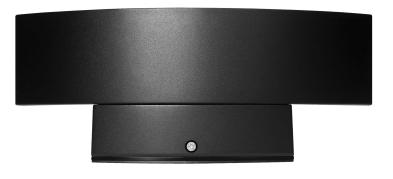

## **PRODUCT DESCRIPTION**

The PILEA LED garden luminaire combines functionality, durability and aesthetics, being perfect for outdoor use. Thanks to its semi-circular form and downward-facing light beam, the luminaire makes the surroundings look elegant and modern, creating a pleasant atmosphere in a garden, terrace or on a balcony.

The PILEA LED fixture was made of high-quality materials. The aluminium housing provides durability, hence also long and reliable service life. The lampshade made of opalescent plastic diffuses the light evenly.

The matt black housing combined with the white opalescent lampshade blends harmoniously into a variety of outdoor arrangements.

The dimensions of the lighting fixture measure 274x112x116mm.

Available also without motion sensor.