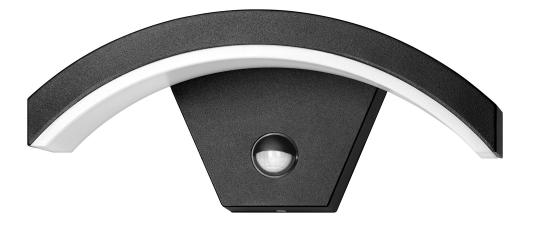

## **PRODUCT DESCRIPTION**

The PILEA LED garden luminaire combines functionality, durability and aesthetics, being perfect for outdoor use. Thanks to its semi-circular form and downward-facing light beam, the luminaire makes the surroundings look elegant and modern, creating a pleasant atmosphere in a garden, terrace or on a balcony.

The PILEA LED fixture was made of high-quality materials. The aluminium housing provides durability, hence also long and reliable service life. The lampshade made of opalescent plastic diffuses the light evenly.

The matt black housing combined with the white opalescent lampshade blends harmoniously into a variety of outdoor arrangements.

The dimensions of the lighting fixture measure 274x112x116mm.

Available also without motion sensor.