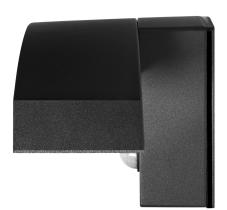

ୁ

The presented PILEA LED has built-in motion and light sensor, which increases the safety of the household members. The sensor automatically switches on only when it detects movement in its surroundings. The detection range is 5 m. Additionally, the possibility to adjust the light and lighting time helps to set the sensor according to the user's preferences. The light control range is 5-2000 LUX, while the 10s±5s time is 4min±1min.

The matt black housing combined with the white opalescent lampshade blends harmoniously into a variety of outdoor arrangements.

The dimensions of the lighting fixture measure 274x112x116mm.

Available also without motion sensor.