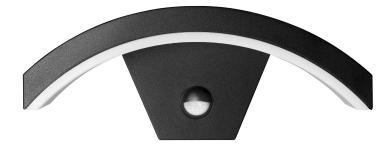

## **PRODUCT DESCRIPTION**

The PILEA LED garden luminaire combines functionality, durability and aesthetics, being perfect for outdoor use. Thanks to its semi-circular form and downward-facing light beam, the luminaire makes the surroundings look elegant and modern, creating a pleasant atmosphere in a garden, terrace or on a balcony.

The PILEA LED fixture was made of high-quality materials. The aluminium housing provides durability, hence also long and reliable service life. The lampshade made of opalescent plastic diffuses the light evenly.

The matt black housing combined with the white opalescent lampshade blends harmoniously into a variety of outdoor arrangements.

The dimensions of the lighting fixture measure 274x112x116mm.

Available also without motion sensor.