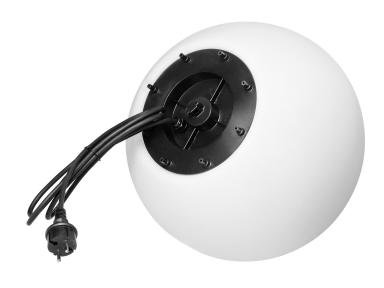

Each luminaire is meant for one E27 bulb of max. 18W power (bulbs not included). The replaceable light source enables the users to choose the bulbs individually and to adjust the colour of the light to their own preferences.

Both the installation and replacement of light sources are easy and intuitive. The 1,5 m long rubber wire with 2x1mm2 cross section ends with a plug and ensures flexibility and comfort while installation. The nominal voltage is 230V.