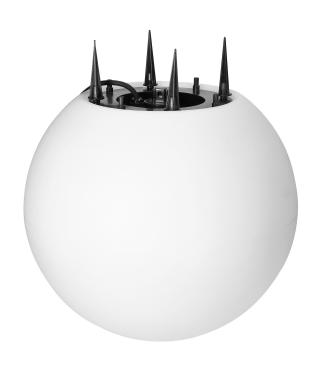

Each luminaire is meant for one E27 bulb of max. 18W power (bulbs not included). The replaceable light source enables the users to choose the bulbs individually and to adjust the colour of the light to their own preferences.

Both the installation and replacement of light sources are easy and intuitive. The 1,5 m long rubber wire with 2x1mm2 cross section ends with a plug and ensures flexibility and comfort while installation. The nominal voltage is 230V.