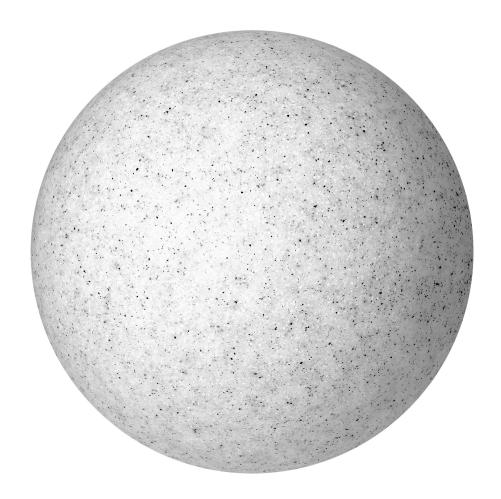

The presented OFELIA garden ball is made of high-quality plastic. The diameter of the housing measures § 380. Grey colour, stone imitating.

Also, OFELIA with diameter of [280 as well as LUNA II, both in white colour, are available.

## General information:

| Nominal voltage [V]:          | 230               |
|-------------------------------|-------------------|
| Lamp type:                    | Żarówka           |
| Suitable for lamp power [W]:  | 18                |
| Lamp holder:                  | E27               |
| With light source:            | nie               |
| Suitable for number of lamps: | 1                 |
| Degree of protection (IP):    | IP65              |
| Impact strength:              | IK08              |
| Protection class:             | II                |
| Type of luminaire:            | Kule ogrodowe     |
| Material housing:             | Tworzywo sztuczne |
| Colour housing:               | Szary             |
| Height/depth [mm]:            | 350               |
| Diameter [mm]:                | 380               |
| Voltage type:                 | AC                |