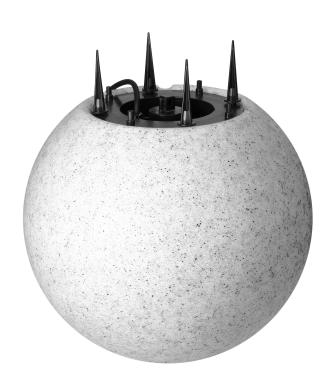

Each luminaire is meant for one E27 bulb of max. 18W power (bulbs not included). The replaceable light source enables the users to choose the bulbs individually and to adjust the colour of the light to their own preferences.

Both the installation and replacement of light sources are easy and intuitive. The 1,5 m long rubber wire with 2x1mm2 cross section ends with a plug and ensures flexibility and comfort while installation. The nominal voltage is 230V.