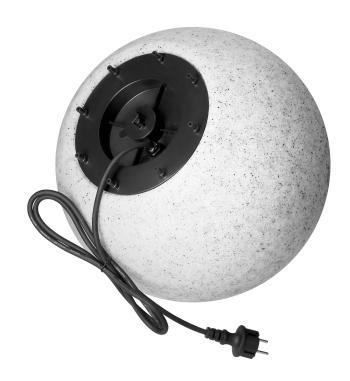

Each luminaire is meant for one E27 bulb of max. 18W power (bulbs not included). The replaceable light source enables the users to choose the bulbs individually and to adjust the colour of the light to their own preferences.

Both the installation and replacement of light sources are easy and intuitive. The 1,5 m long rubber wire with 2x1mm2 cross section ends with a plug and ensures flexibility and comfort while installation. The nominal voltage is 230V.