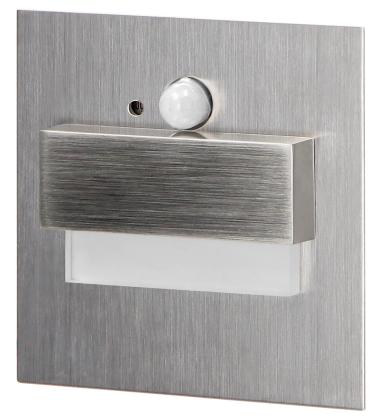

## TRACO LED NEW 1,5W, recessed step light, 12VDC, 30lm, 3000K, satin, motion and twilight sensors

Marka: ADVITI | Symbol: AD-OS-6165LR3/N | Ean: 5908254819810

## **PRODUCT DESCRIPTION**

TRACO LED NEW step light designed to provide decorative lighting for stairs, corridors, walls, facades or passageways inside rooms. The original design and high-quality finishing in stainless steel, combined with innovative LED technology, make the fixture suitable for both classic and modern interiors. In addition, the luminaire has been equipped with a PIR motion sensor and a twilight sensor, thanks to which (depending on the settings) the step light will only work when it detects movement or when ambient light is insufficient. The lamp emits light the temperature of which is 3000K. This kind of lighting is suitable for home rooms, because its

## General information:

| Place of application:                                          | Inside                                                                |
|----------------------------------------------------------------|-----------------------------------------------------------------------|
| Possibility of cooperation with a dimmer:                      | No                                                                    |
| Durability L70/B50:                                            | 20000 h                                                               |
|                                                                |                                                                       |
| Connection type:                                               | Free cable ends                                                       |
| The minimum distance from the illuminated object:              | 0,5 m                                                                 |
| Luminous flux:                                                 | 30 lm                                                                 |
| Rated power:                                                   | 1,5 W                                                                 |
| Light source:                                                  | LED SMD                                                               |
| Degree of protection (IP):                                     | 20                                                                    |
| Colour temperature:                                            | 3000                                                                  |
| Nominal voltage:                                               | 12V DC                                                                |
| Ambient temperature range to which the product may be exposed: | - 30 ~ 45 °C                                                          |
| Colour:                                                        | satin                                                                 |
| Installation:                                                  | dopuszkowy – brak tłumaczenia                                         |
| Dimensions - depth:                                            | 45 mm                                                                 |
| Dimensions - width:                                            | 75 mm                                                                 |
| Dimensions - height:                                           | 75 mm                                                                 |
| Other features:                                                | PIR version - can manage max. 8 staircase luminaire in basic version. |
| Colour rendering index CRI:                                    | >80                                                                   |
| Weight:                                                        | 43 g                                                                  |
| Material housing:                                              | Steel plate                                                           |
| Detection angle:                                               | 120°                                                                  |
| Material of the lampshade:                                     | Acrylic glass                                                         |