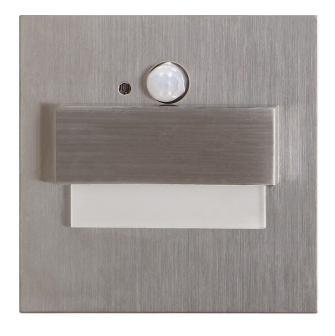

## TRACO LED NEW 1,5W, recessed step light, 12VDC, 30lm, 3000K, satin, motion and twilight sensors

Marka: ADVITI | Symbol: AD-OS-6165LR3/N | Ean: 5908254819810

## **PRODUCT DESCRIPTION**

TRACO LED NEW step light designed to provide decorative lighting for stairs, corridors, walls, facades or passageways inside rooms. The original design and high-quality finishing in stainless steel, combined with innovative LED technology, make the fixture suitable for both classic and modern interiors. In addition, the luminaire has been equipped with a PIR motion sensor and a twilight sensor, thanks to which (depending on the settings) the step light will only work when it detects movement or when ambient light is insufficient. The lamp emits light the temperature of which is 3000K. This kind of lighting is suitable for home rooms, because its

## General information:

| Place of application:                                          | Inside                                                                |
|----------------------------------------------------------------|-----------------------------------------------------------------------|
| Possibility of cooperation with a dimmer:                      | No                                                                    |
| Durability L70/B50:                                            | 20000 h                                                               |
|                                                                |                                                                       |
| Connection type:                                               | Free cable ends                                                       |
| The minimum distance from the illuminated object:              | 0,5 m                                                                 |
| Luminous flux:                                                 | 30 lm                                                                 |
| Rated power:                                                   | 1,5 W                                                                 |
| Light source:                                                  | LED SMD                                                               |
| Degree of protection (IP):                                     | 20                                                                    |
| Colour temperature:                                            | 3000                                                                  |
| Nominal voltage:                                               | 12V DC                                                                |
| Ambient temperature range to which the product may be exposed: | - 30 ~ 45 °C                                                          |
| Colour:                                                        | satin                                                                 |
| Installation:                                                  | dopuszkowy – brak tłumaczenia                                         |
| Dimensions - depth:                                            | 45 mm                                                                 |
| Dimensions - width:                                            | 75 mm                                                                 |
| Dimensions - height:                                           | 75 mm                                                                 |
| Other features:                                                | PIR version - can manage max. 8 staircase luminaire in basic version. |
| Colour rendering index CRI:                                    | >80                                                                   |
| Weight:                                                        | 43 g                                                                  |
| Material housing:                                              | Steel plate                                                           |
| Detection angle:                                               | 120°                                                                  |
| Material of the lampshade:                                     | Acrylic glass                                                         |