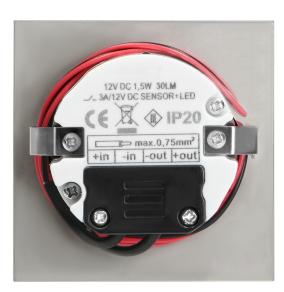

## General information:

| Place of application:                                          | Inside                                                                |
|----------------------------------------------------------------|-----------------------------------------------------------------------|
| Possibility of cooperation with a dimmer:                      | No                                                                    |
| Durability L70/B50:                                            | 20000 h                                                               |
|                                                                |                                                                       |
| Connection type:                                               | Free cable ends                                                       |
| The minimum distance from the illuminated object:              | 0,5 m                                                                 |
| Luminous flux:                                                 | 30 lm                                                                 |
| Rated power:                                                   | 1,5 W                                                                 |
| Light source:                                                  | LED SMD                                                               |
| Degree of protection (IP):                                     | 20                                                                    |
| Colour temperature:                                            | 3000                                                                  |
| Nominal voltage:                                               | 12V DC                                                                |
| Ambient temperature range to which the product may be exposed: | - 30 ~ 45 °C                                                          |
| Colour:                                                        | satin                                                                 |
| Installation:                                                  | dopuszkowy – brak tłumaczenia                                         |
| Dimensions - depth:                                            | 45 mm                                                                 |
| Dimensions - width:                                            | 75 mm                                                                 |
| Dimensions - height:                                           | 75 mm                                                                 |
| Other features:                                                | PIR version - can manage max. 8 staircase luminaire in basic version. |
| Colour rendering index CRI:                                    | >80                                                                   |
| Weight:                                                        | 43 g                                                                  |
| Material housing:                                              | Steel plate                                                           |
| Detection angle:                                               | 120°                                                                  |
| Material of the lampshade:                                     | Acrylic glass                                                         |

| Control of the motion sensor:            | No       |
|------------------------------------------|----------|
| Number of on / off cycles:               | 10000    |
| Protection class against electric shock: | III      |
| Dimensions of the mounting hole:         | 60 mm    |
| Type of sensor:                          | PIR      |
| Detection range:                         | 2-3 m    |
| Daylight sensor adjustment range (LUX):  | <0-25lux |
| Lighting time adjustment range (TIME):   | 3-45s    |