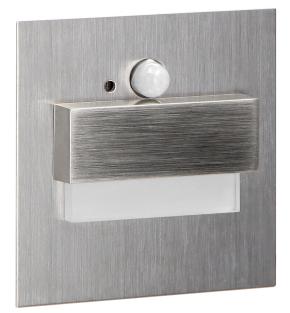

## TRACO LED NEW 1,5W, recessed step light, 12VDC, 30lm, 3000K, satin, motion and twilight sensors

Marka: ADVITI | Symbol: AD-OS-6165LR3/N | Ean: 5908254819810

## **PRODUCT DESCRIPTION**

TRACO LED NEW step light designed to provide decorative lighting for stairs, corridors, walls, facades or passageways inside rooms. The original design and high-quality finishing in stainless steel, combined with innovative LED technology, make the fixture suitable for both classic and modern interiors. In addition, the luminaire has been equipped with a PIR motion sensor and a twilight sensor, thanks to which (depending on the settings) the step light will only work when it detects movement or when ambient light is insufficient. The lamp emits light the temperature of which is 3000K. This kind of lighting is suitable for home rooms, because its

## General information:

| Place of application:                                          | Inside                                                                |
|----------------------------------------------------------------|-----------------------------------------------------------------------|
| Possibility of cooperation with a dimmer:                      | No                                                                    |
| Durability L70/B50:                                            | 20000 h                                                               |
|                                                                |                                                                       |
| Connection type:                                               | Free cable ends                                                       |
| The minimum distance from the illuminated object:              | 0,5 m                                                                 |
| Luminous flux:                                                 | 30 lm                                                                 |
| Rated power:                                                   | 1,5 W                                                                 |
| Light source:                                                  | LED SMD                                                               |
| Degree of protection (IP):                                     | 20                                                                    |
| Colour temperature:                                            | 3000                                                                  |
| Nominal voltage:                                               | 12V DC                                                                |
| Ambient temperature range to which the product may be exposed: | - 30 ~ 45 °C                                                          |
| Colour:                                                        | satin                                                                 |
| Installation:                                                  | dopuszkowy – brak tłumaczenia                                         |
| Dimensions - depth:                                            | 45 mm                                                                 |
| Dimensions - width:                                            | 75 mm                                                                 |
| Dimensions - height:                                           | 75 mm                                                                 |
| Other features:                                                | PIR version - can manage max. 8 staircase luminaire in basic version. |
| Colour rendering index CRI:                                    | >80                                                                   |
| Weight:                                                        | 43 g                                                                  |
| Material housing:                                              | Steel plate                                                           |
| Detection angle:                                               | 120°                                                                  |
| Material of the lampshade:                                     | Acrylic glass                                                         |