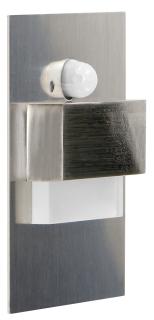

## TRACO LED NEW 1,5W, recessed step light, 12VDC, 30lm, 3000K, satin, motion and twilight sensors

Marka: ADVITI | Symbol: AD-OS-6165LR3/N | Ean: 5908254819810

## **PRODUCT DESCRIPTION**

TRACO LED NEW step light designed to provide decorative lighting for stairs, corridors, walls, facades or passageways inside rooms. The original design and high-quality finishing in stainless steel, combined with innovative LED technology, make the fixture suitable for both classic and modern interiors. In addition, the luminaire has been equipped with a PIR motion sensor and a twilight sensor, thanks to which (depending on the settings) the step light will only work when it detects movement or when ambient light is insufficient. The lamp emits light the temperature of which is 3000K. This kind of lighting is suitable for home rooms, because its

color is warm and pleasant. Color - satin.