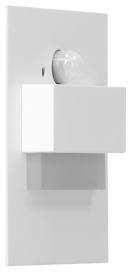

## **PRODUCT DESCRIPTION**

TRACO LED NEW step light designed to provide decorative lighting for stairs, corridors, walls, facades or passageways inside rooms. The original design and high-quality finishing in stainless steel, combined with innovative LED technology, make the fixture suitable for both classic and modern interiors. In addition, the luminaire has been equipped with a PIR motion sensor and a twilight sensor, thanks to which (depending on the settings) the step light will only work when it detects movement or when ambient light is insufficient. The lamp emits light the temperature of which is 3000K. This kind of lighting is suitable for home rooms, because its

color is warm and pleasant. Color - white.