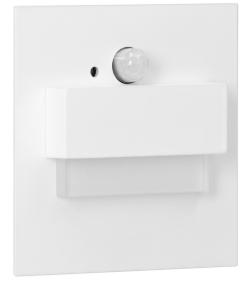

## TRACO LED NEW 1,5W, recessed step light, 12VDC, 30lm, 3000K, white, motion and twilight sensors

Adviti

Marka: ADVITI | Symbol: AD-OS-6165LR3/W | Ean: 5908254819827

## **PRODUCT DESCRIPTION**

TRACO LED NEW step light designed to provide decorative lighting for stairs, corridors, walls, facades or passageways inside rooms. The original design and high-quality finishing in stainless steel, combined with innovative LED technology, make the fixture suitable for both classic and modern interiors. In addition, the luminaire has been equipped with a PIR motion sensor and a twilight sensor, thanks to which (depending on the settings) the step light will only work when it detects movement or when ambient light is insufficient. The lamp emits light the temperature of which is 3000K. This kind of lighting is suitable for home rooms, because its