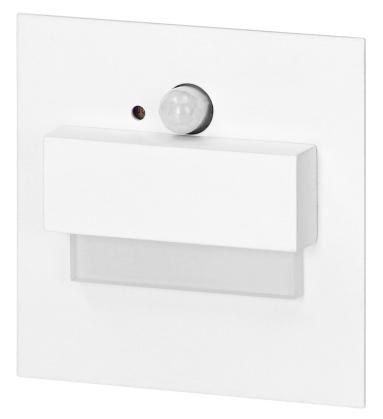

## TRACO LED NEW 1,5W, recessed step light, 12VDC, 30lm, 3000K, white, motion and twilight sensors

Adviti

Marka: ADVITI | Symbol: AD-OS-6165LR3/W | Ean: 5908254819827

## **PRODUCT DESCRIPTION**

TRACO LED NEW step light designed to provide decorative lighting for stairs, corridors, walls, facades or passageways inside rooms. The original design and high-quality finishing in stainless steel, combined with innovative LED technology, make the fixture suitable for both classic and modern interiors. In addition, the luminaire has been equipped with a PIR motion sensor and a twilight sensor, thanks to which (depending on the settings) the step light will only work when it detects movement or when ambient light is insufficient. The lamp emits light the temperature of which is 3000K. This kind of lighting is suitable for home rooms, because its