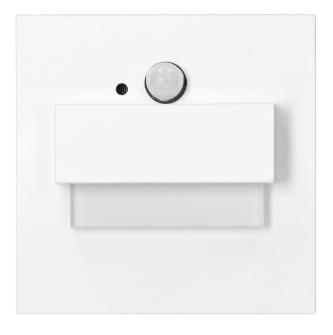

## TRACO LED NEW 1,5W, recessed step light, 12VDC, 30lm, 3000K, white, motion and twilight sensors

Adviti

Marka: ADVITI | Symbol: AD-OS-6165LR3/W | Ean: 5908254819827

## **PRODUCT DESCRIPTION**

TRACO LED NEW step light designed to provide decorative lighting for stairs, corridors, walls, facades or passageways inside rooms. The original design and high-quality finishing in stainless steel, combined with innovative LED technology, make the fixture suitable for both classic and modern interiors. In addition, the luminaire has been equipped with a PIR motion sensor and a twilight sensor, thanks to which (depending on the settings) the step light will only work when it detects movement or when ambient light is insufficient. The lamp emits light the temperature of which is 3000K. This kind of lighting is suitable for home rooms, because its