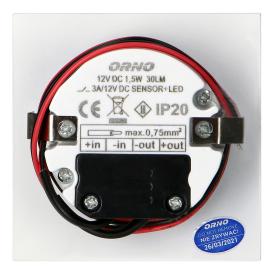

## General information:

| Place of application:                                          | Inside                                                                |
|----------------------------------------------------------------|-----------------------------------------------------------------------|
| Possibility of cooperation with a dimmer:                      | No                                                                    |
| Durability L70/B50:                                            | 20000 h                                                               |
| Connection type:                                               | Free cable ends                                                       |
| The minimum distance from the illuminated object:              | 0,5 m                                                                 |
| Luminous flux:                                                 | 30 lm                                                                 |
| Rated power:                                                   | 1,5 W                                                                 |
| Light source:                                                  | LED SMD                                                               |
| Degree of protection (IP):                                     | 20                                                                    |
| Colour temperature:                                            | 3000                                                                  |
| Nominal voltage:                                               | 12V DC                                                                |
| Ambient temperature range to which the product may be exposed: | - 30 ~ 45 °C                                                          |
| Colour:                                                        | white                                                                 |
| Installation:                                                  | dopuszkowy - brak tłumaczenia                                         |
| Dimensions - depth:                                            | 45 mm                                                                 |
| Dimensions - width:                                            | 75 mm                                                                 |
| Dimensions - height:                                           | 75 mm                                                                 |
| Other features:                                                | PIR version - can manage max. 8 staircase luminaire in basic version. |
| Colour rendering index CRI:                                    | >80                                                                   |
| Weight:                                                        | 43 g                                                                  |
| Material housing:                                              | Steel plate                                                           |
| Detection angle:                                               | 120°                                                                  |
| Material of the lampshade:                                     | Acrylic glass                                                         |

| Control of the motion sensor:            | Yes      |
|------------------------------------------|----------|
| Number of on / off cycles:               | 10000    |
| Protection class against electric shock: | III      |
| Dimensions of the mounting hole:         | 60 mm    |
| Type of sensor:                          | PIR      |
| Detection range:                         | 2-3 m    |
| Daylight sensor adjustment range (LUX):  | <0-25lux |
| Lighting time adjustment range (TIME):   | 3-45s    |