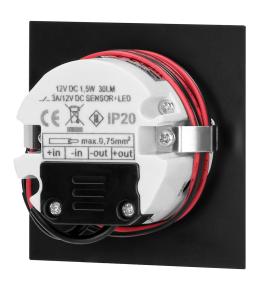

## General information:

| Place of application:                                          | Inside                                                                |
|----------------------------------------------------------------|-----------------------------------------------------------------------|
| Possibility of cooperation with a dimmer:                      | No                                                                    |
| Durability L70/B50:                                            | 20000 h                                                               |
| Connection type:                                               | Free cable ends                                                       |
| The minimum distance from the illuminated object:              | 0,5 m                                                                 |
| Luminous flux:                                                 | 30 lm                                                                 |
| Rated power:                                                   | 1,5 W                                                                 |
| Light source:                                                  | LED SMD                                                               |
| Degree of protection (IP):                                     | 20                                                                    |
| Colour temperature:                                            | 3000                                                                  |
| Nominal voltage:                                               | 12V DC                                                                |
| Ambient temperature range to which the product may be exposed: | - 30 ~ 45 °C                                                          |
| Colour:                                                        | black                                                                 |
| Installation:                                                  | in Ø60 mounting box                                                   |
| Dimensions - depth:                                            | 45 mm                                                                 |
| Dimensions - width:                                            | 75 mm                                                                 |
| Dimensions - height:                                           | 75 mm                                                                 |
| Other features:                                                | PIR version - can manage max. 8 staircase luminaire in basic version. |
| Colour rendering index CRI:                                    | >80                                                                   |
| Weight:                                                        | 42.5 g                                                                |
| Material housing:                                              | Steel plate                                                           |
| Detection angle:                                               | 120°                                                                  |
| Material of the lampshade:                                     | Acrylic glass                                                         |
| Control of the motion sensor:                                  | Yes                                                                   |
| Number of on / off cycles:                                     | 10000                                                                 |