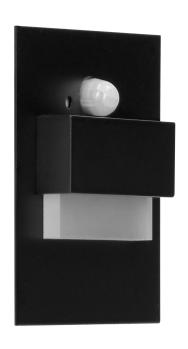

## TRACO LED 1.5W, flush-mounted staircase luminaire, 12VDC, 30lm, 4000K, black, twilight and motion sensor

Marka: ADVITI | Symbol: AD-OS-6165LR4/B | Ean: 5908254821141

**Adviti** 

## PRODUCT DESCRIPTION

LED staircase luminaire designed to provide decorative lighting to stairways, halls, walls, facades and other indoor traffic areas. The unique design of the luminaire, its fixture made of stainless steel and the use of LED technology make the product suitable for both – classic and modern interiors. In addition, the luminaire has been equipped with a motion sensor and a twilight sensor, thanks to which (depending on the settings) the staircase lighting will only turn on when it detects movement or when light intensity is sufficiently low.

## General information:

| Place of application:                                          | Inside                                                                |
|----------------------------------------------------------------|-----------------------------------------------------------------------|
| Possibility of cooperation with a dimmer:                      | No                                                                    |
| Durability L70/B50:                                            | 20000 h                                                               |
| Connection type:                                               | Free cable ends                                                       |
| The minimum distance from the illuminated object:              | 0,5 m                                                                 |
| Luminous flux:                                                 | 30 lm                                                                 |
| Rated power:                                                   | 1,5 W                                                                 |
| Light source:                                                  | LED SMD                                                               |
| Degree of protection (IP):                                     | 20                                                                    |
| Colour temperature:                                            | 3000                                                                  |
| Nominal voltage:                                               | 12V DC                                                                |
| Ambient temperature range to which the product may be exposed: | - 30 ~ 45 °C                                                          |
| Colour:                                                        | black                                                                 |
| Installation:                                                  | in Ø60 mounting box                                                   |
| Dimensions - depth:                                            | 45 mm                                                                 |
| Dimensions - width:                                            | 75 mm                                                                 |
| Dimensions - height:                                           | 75 mm                                                                 |
| Other features:                                                | PIR version - can manage max. 8 staircase luminaire in basic version. |
| Colour rendering index CRI:                                    | >80                                                                   |
| Weight:                                                        | 42.5 g                                                                |
| Material housing:                                              | Steel plate                                                           |
| Detection angle:                                               | 120°                                                                  |
| Material of the lampshade:                                     | Acrylic glass                                                         |
| Control of the motion sensor:                                  | Yes                                                                   |
| Number of on / off cycles:                                     | 10000                                                                 |