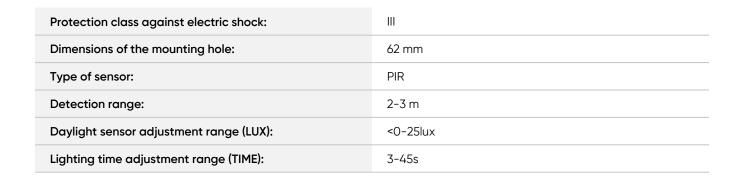

## General information:

| Place of application:                                          | Inside                                                                |
|----------------------------------------------------------------|-----------------------------------------------------------------------|
| Possibility of cooperation with a dimmer:                      | No                                                                    |
| Durability L70/B50:                                            | 20000 h                                                               |
| Connection type:                                               | Free cable ends                                                       |
| The minimum distance from the illuminated object:              | 0,5 m                                                                 |
| Luminous flux:                                                 | 30 lm                                                                 |
| Rated power:                                                   | 1,5 W                                                                 |
| Light source:                                                  | LED SMD                                                               |
| Degree of protection (IP):                                     | 20                                                                    |
| Colour temperature:                                            | 3000                                                                  |
| Nominal voltage:                                               | 12V DC                                                                |
| Ambient temperature range to which the product may be exposed: | - 30 ~ 45 °C                                                          |
| Colour:                                                        | black                                                                 |
| Installation:                                                  | in Ø60 mounting box                                                   |
| Dimensions - depth:                                            | 45 mm                                                                 |
| Dimensions - width:                                            | 75 mm                                                                 |
| Dimensions - height:                                           | 75 mm                                                                 |
| Other features:                                                | PIR version - can manage max. 8 staircase luminaire in basic version. |
| Colour rendering index CRI:                                    | >80                                                                   |
| Weight:                                                        | 42.5 g                                                                |
| Material housing:                                              | Steel plate                                                           |
| Detection angle:                                               | 120°                                                                  |
| Material of the lampshade:                                     | Acrylic glass                                                         |
| Control of the motion sensor:                                  | Yes                                                                   |
| Number of on / off cycles:                                     | 10000                                                                 |