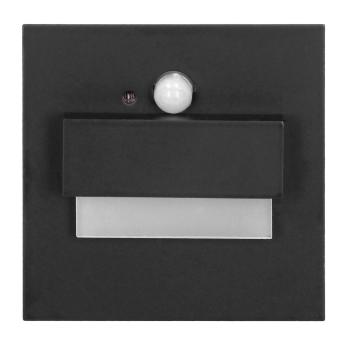

## PRODUCT DESCRIPTION

LED staircase luminaire designed to provide decorative lighting to stairways, halls, walls, facades and other indoor traffic areas. The unique design of the luminaire, its fixture made of stainless steel and the use of LED technology make the product suitable for both – classic and modern interiors. In addition, the luminaire has been equipped with a motion sensor and a twilight sensor, thanks to which (depending on the settings) the staircase lighting will only turn on when it detects movement or when light intensity is sufficiently low.

## General information:

| Place of application:                                          | Inside                                                                |
|----------------------------------------------------------------|-----------------------------------------------------------------------|
| Possibility of cooperation with a dimmer:                      | No                                                                    |
| Durability L70/B50:                                            | 20000 h                                                               |
| Connection type:                                               | Free cable ends                                                       |
| The minimum distance from the illuminated object:              | 0,5 m                                                                 |
| Luminous flux:                                                 | 30 lm                                                                 |
| Rated power:                                                   | 1,5 W                                                                 |
| Light source:                                                  | LED SMD                                                               |
| Degree of protection (IP):                                     | 20                                                                    |
| Colour temperature:                                            | 3000                                                                  |
| Nominal voltage:                                               | 12V DC                                                                |
| Ambient temperature range to which the product may be exposed: | - 30 ~ 45 °C                                                          |
| Colour:                                                        | black                                                                 |
| Installation:                                                  | in Ø60 mounting box                                                   |
| Dimensions - depth:                                            | 45 mm                                                                 |
| Dimensions - width:                                            | 75 mm                                                                 |
| Dimensions - height:                                           | 75 mm                                                                 |
| Other features:                                                | PIR version - can manage max. 8 staircase luminaire in basic version. |
| Colour rendering index CRI:                                    | >80                                                                   |
| Weight:                                                        | 42.5 g                                                                |
| Material housing:                                              | Steel plate                                                           |
| Detection angle:                                               | 120°                                                                  |
| Material of the lampshade:                                     | Acrylic glass                                                         |
| Control of the motion sensor:                                  | Yes                                                                   |
| Number of on / off cycles:                                     | 10000                                                                 |