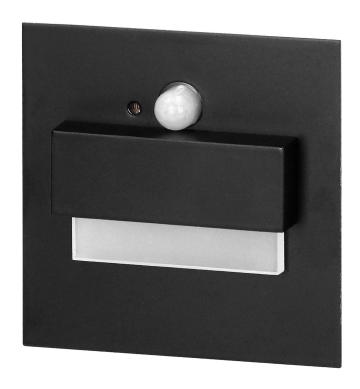

## PRODUCT DESCRIPTION

LED staircase luminaire designed to provide decorative lighting to stairways, halls, walls, facades and other indoor traffic areas. The unique design of the luminaire, its fixture made of stainless steel and the use of LED technology make the product suitable for both – classic and modern interiors. In addition, the luminaire has been equipped with a motion sensor and a twilight sensor, thanks to which (depending on the settings) the staircase lighting will only turn on when it detects movement or when light intensity is sufficiently low.

## General information:

| Place of application:                                          | Inside                                                                |
|----------------------------------------------------------------|-----------------------------------------------------------------------|
| Possibility of cooperation with a dimmer:                      | No                                                                    |
| Durability L70/B50:                                            | 20000 h                                                               |
| Connection type:                                               | Free cable ends                                                       |
| The minimum distance from the illuminated object:              | 0,5 m                                                                 |
| Luminous flux:                                                 | 30 lm                                                                 |
| Rated power:                                                   | 1,5 W                                                                 |
| Light source:                                                  | LED SMD                                                               |
| Degree of protection (IP):                                     | 20                                                                    |
| Colour temperature:                                            | 3000                                                                  |
| Nominal voltage:                                               | 12V DC                                                                |
| Ambient temperature range to which the product may be exposed: | - 30 ~ 45 °C                                                          |
| Colour:                                                        | black                                                                 |
| Installation:                                                  | in Ø60 mounting box                                                   |
| Dimensions - depth:                                            | 45 mm                                                                 |
| Dimensions - width:                                            | 75 mm                                                                 |
| Dimensions - height:                                           | 75 mm                                                                 |
| Other features:                                                | PIR version - can manage max. 8 staircase luminaire in basic version. |
| Colour rendering index CRI:                                    | >80                                                                   |
| Weight:                                                        | 42.5 g                                                                |
| Material housing:                                              | Steel plate                                                           |
| Detection angle:                                               | 120°                                                                  |
| Material of the lampshade:                                     | Acrylic glass                                                         |
| Control of the motion sensor:                                  | Yes                                                                   |
| Number of on / off cycles:                                     | 10000                                                                 |