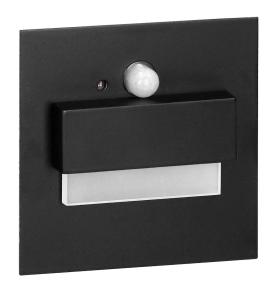

## TRACO LED 1.5W, flush-mounted staircase luminaire, 12VDC, 30lm, 4000K, black, twilight and motion sensor

Marka: ADVITI | Symbol: AD-OS-6165LR4/B | Ean: 5908254821141

**Adviti** 

## PRODUCT DESCRIPTION

LED staircase luminaire designed to provide decorative lighting to stairways, halls, walls, facades and other indoor traffic areas. The unique design of the luminaire, its fixture made of stainless steel and the use of LED technology make the product suitable for both – classic and modern interiors. In addition, the luminaire has been equipped with a motion sensor and a twilight sensor, thanks to which (depending on the settings) the staircase lighting will only turn on when it detects movement or when light intensity is sufficiently low.

## General information:

| Place of application:                                          | Inside                                                                |
|----------------------------------------------------------------|-----------------------------------------------------------------------|
| Possibility of cooperation with a dimmer:                      | No                                                                    |
| Durability L70/B50:                                            | 20000 h                                                               |
| Connection type:                                               | Free cable ends                                                       |
| The minimum distance from the illuminated object:              | 0,5 m                                                                 |
| Luminous flux:                                                 | 30 lm                                                                 |
| Rated power:                                                   | 1,5 W                                                                 |
| Light source:                                                  | LED SMD                                                               |
| Degree of protection (IP):                                     | 20                                                                    |
| Colour temperature:                                            | 3000                                                                  |
| Nominal voltage:                                               | 12V DC                                                                |
| Ambient temperature range to which the product may be exposed: | - 30 ~ 45 °C                                                          |
| Colour:                                                        | black                                                                 |
| Installation:                                                  | in Ø60 mounting box                                                   |
| Dimensions - depth:                                            | 45 mm                                                                 |
| Dimensions - width:                                            | 75 mm                                                                 |
| Dimensions - height:                                           | 75 mm                                                                 |
| Other features:                                                | PIR version - can manage max. 8 staircase luminaire in basic version. |
| Colour rendering index CRI:                                    | >80                                                                   |
| Weight:                                                        | 42.5 g                                                                |
| Material housing:                                              | Steel plate                                                           |
| Detection angle:                                               | 120°                                                                  |
| Material of the lampshade:                                     | Acrylic glass                                                         |
| Control of the motion sensor:                                  | Yes                                                                   |
| Number of on / off cycles:                                     | 10000                                                                 |