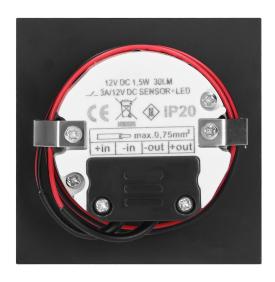

## General information:

| Place of application:                                          | Inside                                                                |
|----------------------------------------------------------------|-----------------------------------------------------------------------|
| Possibility of cooperation with a dimmer:                      | No                                                                    |
| Durability L70/B50:                                            | 20000 h                                                               |
| Connection type:                                               | Free cable ends                                                       |
| The minimum distance from the illuminated object:              | 0,5 m                                                                 |
| Luminous flux:                                                 | 30 lm                                                                 |
| Rated power:                                                   | 1,5 W                                                                 |
| Light source:                                                  | LED SMD                                                               |
| Degree of protection (IP):                                     | 20                                                                    |
| Colour temperature:                                            | 3000                                                                  |
| Nominal voltage:                                               | 12V DC                                                                |
| Ambient temperature range to which the product may be exposed: | - 30 ~ 45 °C                                                          |
| Colour:                                                        | black                                                                 |
| Installation:                                                  | in Ø60 mounting box                                                   |
| Dimensions - depth:                                            | 45 mm                                                                 |
| Dimensions - width:                                            | 75 mm                                                                 |
| Dimensions - height:                                           | 75 mm                                                                 |
| Other features:                                                | PIR version - can manage max. 8 staircase luminaire in basic version. |
| Colour rendering index CRI:                                    | >80                                                                   |
| Weight:                                                        | 42.5 g                                                                |
| Material housing:                                              | Steel plate                                                           |
| Detection angle:                                               | 120°                                                                  |
| Material of the lampshade:                                     | Acrylic glass                                                         |
| Control of the motion sensor:                                  | Yes                                                                   |
| Number of on / off cycles:                                     | 10000                                                                 |