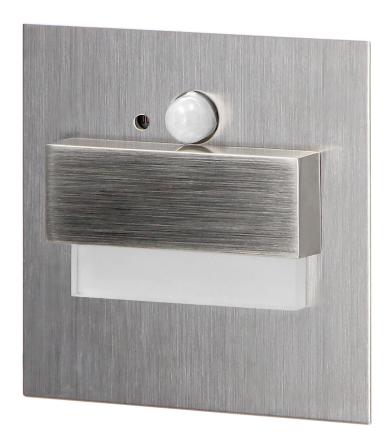

## TRACO LED 1.5W, flush-mounted staircase luminaire, 12VDC, 30lm, 4000K, satin, twilight and motion sensor

Marka: ADVITI | Symbol: AD-OS-6165LR4/N | Ean: 5908254821165

**Adviti** 

## PRODUCT DESCRIPTION

LED staircase luminaire designed to provide decorative lighting to stairways, halls, walls, facades and other indoor traffic areas. The unique design of the luminaire, its fixture made of stainless steel and the use of LED technology make the product suitable for both – classic and modern interiors. In addition, the luminaire has been equipped with a motion sensor and a twilight sensor, thanks to which (depending on the settings) the staircase lighting will only turn on when it detects movement or when light intensity is sufficiently low.