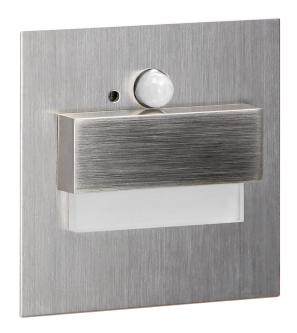

## TRACO LED 1.5W, flush-mounted staircase luminaire, 12VDC, 30lm, 4000K, satin, twilight and motion sensor

Marka: ADVITI | Symbol: AD-OS-6165LR4/N | Ean: 5908254821165

**Adviti** 

## PRODUCT DESCRIPTION

LED staircase luminaire designed to provide decorative lighting to stairways, halls, walls, facades and other indoor traffic areas. The unique design of the luminaire, its fixture made of stainless steel and the use of LED technology make the product suitable for both – classic and modern interiors. In addition, the luminaire has been equipped with a motion sensor and a twilight sensor, thanks to which (depending on the settings) the staircase lighting will only turn on when it detects movement or when light intensity is sufficiently low.