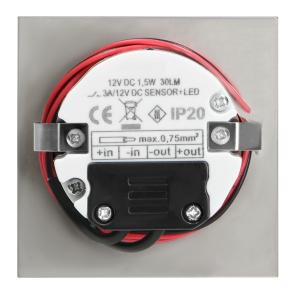

## General information:

| Place of application:                                          | Inside                                                                |
|----------------------------------------------------------------|-----------------------------------------------------------------------|
| Possibility of cooperation with a dimmer:                      | No                                                                    |
| Durability L70/B50:                                            | 20000 h                                                               |
| Connection type:                                               | Free cable ends                                                       |
| The minimum distance from the illuminated object:              | 0,5 m                                                                 |
| Luminous flux:                                                 | 30 lm                                                                 |
| Rated power:                                                   | 1,5 W                                                                 |
| Light source:                                                  | LED SMD                                                               |
| Degree of protection (IP):                                     | 20                                                                    |
| Colour temperature:                                            | 3000                                                                  |
| Nominal voltage:                                               | 12V DC                                                                |
| Ambient temperature range to which the product may be exposed: | - 30 ~ 45 °C                                                          |
| Colour:                                                        | satin                                                                 |
| Installation:                                                  | in Ø60 mounting box                                                   |
| Dimensions - depth:                                            | 45 mm                                                                 |
| Dimensions - width:                                            | 75 mm                                                                 |
| Dimensions - height:                                           | 75 mm                                                                 |
| Other features:                                                | PIR version - can manage max. 8 staircase luminaire in basic version. |
| Colour rendering index CRI:                                    | >80                                                                   |
| Weight:                                                        | 42.5 g                                                                |
| Material housing:                                              | Steel plate                                                           |
| Detection angle:                                               | 120°                                                                  |
| Material of the lampshade:                                     | Acrylic glass                                                         |
| Control of the motion sensor:                                  | Yes                                                                   |
| Number of on / off cycles:                                     | 10000                                                                 |

| Protection class against electric shock: | III      |
|------------------------------------------|----------|
| Dimensions of the mounting hole:         | 62 mm    |
| Type of sensor:                          | PIR      |
| Detection range:                         | 2-3 m    |
| Daylight sensor adjustment range (LUX):  | <0-25lux |
| Lighting time adjustment range (TIME):   | 3-45s    |