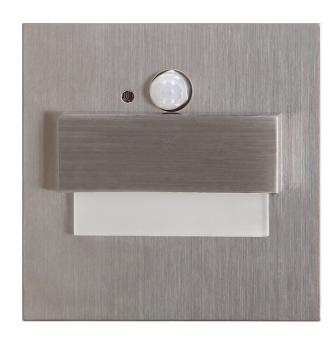

## TRACO LED 1.5W, flush-mounted staircase luminaire, 12VDC, 30lm, 4000K, satin, twilight and motion sensor

Marka: ADVITI | Symbol: AD-OS-6165LR4/N | Ean: 5908254821165

**Adviti** 

## PRODUCT DESCRIPTION

LED staircase luminaire designed to provide decorative lighting to stairways, halls, walls, facades and other indoor traffic areas. The unique design of the luminaire, its fixture made of stainless steel and the use of LED technology make the product suitable for both – classic and modern interiors. In addition, the luminaire has been equipped with a motion sensor and a twilight sensor, thanks to which (depending on the settings) the staircase lighting will only turn on when it detects movement or when light intensity is sufficiently low.