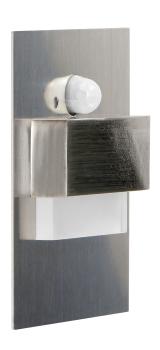

## TRACO LED 1.5W, flush-mounted staircase luminaire, 12VDC, 30lm, 4000K, satin, twilight and motion sensor

Marka: ADVITI | Symbol: AD-OS-6165LR4/N | Ean: 5908254821165

**Adviti** 

## PRODUCT DESCRIPTION

LED staircase luminaire designed to provide decorative lighting to stairways, halls, walls, facades and other indoor traffic areas. The unique design of the luminaire, its fixture made of stainless steel and the use of LED technology make the product suitable for both – classic and modern interiors. In addition, the luminaire has been equipped with a motion sensor and a twilight sensor, thanks to which (depending on the settings) the staircase lighting will only turn on when it detects movement or when light intensity is sufficiently low.