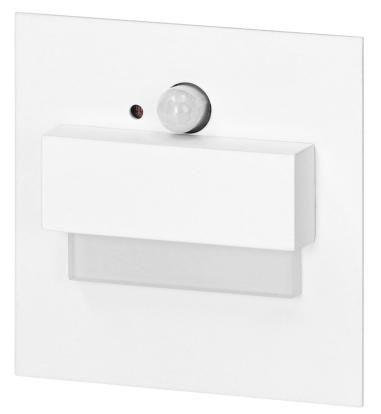

## TRACO LED 1.5W, flush-mounted staircase luminaire, 12VDC, 30lm, 4000K, white, twilight and motion sensor

Marka: ADVITI | Symbol: AD-OS-6165LR4/W | Ean: 5908254821127

## **PRODUCT DESCRIPTION**

LED staircase luminaire designed to provide decorative lighting to stairways, halls, walls, facades and other indoor traffic areas. The unique design of the luminaire, its fixture made of stainless steel and the use of LED technology make the product suitable for both – classic and modern interiors. In addition, the luminaire has been equipped with a motion sensor and a twilight sensor, thanks to which (depending on the settings) the staircase lighting will only turn on when it detects movement or when light intensity is sufficiently low.