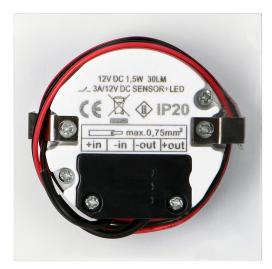

## General information:

| Place of application:                                          | Inside                                                                |
|----------------------------------------------------------------|-----------------------------------------------------------------------|
| Possibility of cooperation with a dimmer:                      | No                                                                    |
| Durability L70/B50:                                            | 20000 h                                                               |
| Connection type:                                               | Free cable ends                                                       |
| The minimum distance from the illuminated object:              | 0,5 m                                                                 |
| Luminous flux:                                                 | 30 lm                                                                 |
| Rated power:                                                   | 1,5 W                                                                 |
| Light source:                                                  | LED SMD                                                               |
| Degree of protection (IP):                                     | 20                                                                    |
| Colour temperature:                                            | 3000                                                                  |
| Nominal voltage:                                               | 12V DC                                                                |
| Ambient temperature range to which the product may be exposed: | - 30 ~ 45 °C                                                          |
| Colour:                                                        | white                                                                 |
| Installation:                                                  | in Ø60 mounting box                                                   |
| Dimensions - depth:                                            | 45 mm                                                                 |
| Dimensions - width:                                            | 75 mm                                                                 |
| Dimensions - height:                                           | 75 mm                                                                 |
| Other features:                                                | PIR version - can manage max. 8 staircase luminaire in basic version. |
| Colour rendering index CRI:                                    | >80                                                                   |
| Weight:                                                        | 42.5 g                                                                |
| Material housing:                                              | Steel plate                                                           |
| Detection angle:                                               | 120°                                                                  |
| Material of the lampshade:                                     | Acrylic glass                                                         |
| Control of the motion sensor:                                  | Yes                                                                   |
| Number of on / off cycles:                                     | 10000                                                                 |

| Protection class against electric shock: | III      |
|------------------------------------------|----------|
| Dimensions of the mounting hole:         | 62 mm    |
| Type of sensor:                          | PIR      |
| Detection range:                         | 2-3 m    |
| Daylight sensor adjustment range (LUX):  | <0-25lux |
| Lighting time adjustment range (TIME):   | 3-45s    |