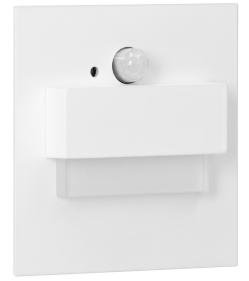

## TRACO LED 1.5W, flush-mounted staircase luminaire, 12VDC, 30lm, 4000K, white, twilight and motion sensor

Marka: ADVITI | Symbol: AD-OS-6165LR4/W | Ean: 5908254821127

## **PRODUCT DESCRIPTION**

LED staircase luminaire designed to provide decorative lighting to stairways, halls, walls, facades and other indoor traffic areas. The unique design of the luminaire, its fixture made of stainless steel and the use of LED technology make the product suitable for both – classic and modern interiors. In addition, the luminaire has been equipped with a motion sensor and a twilight sensor, thanks to which (depending on the settings) the staircase lighting will only turn on when it detects movement or when light intensity is sufficiently low.