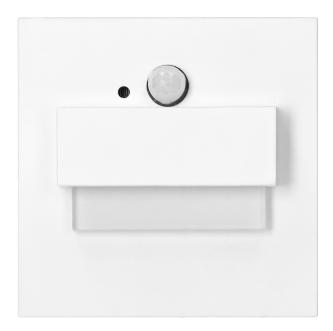

## TRACO LED 1.5W, flush-mounted staircase luminaire, 12VDC, 30lm, 4000K, white, twilight and motion sensor

Marka: ADVITI | Symbol: AD-OS-6165LR4/W | Ean: 5908254821127

## **PRODUCT DESCRIPTION**

LED staircase luminaire designed to provide decorative lighting to stairways, halls, walls, facades and other indoor traffic areas. The unique design of the luminaire, its fixture made of stainless steel and the use of LED technology make the product suitable for both – classic and modern interiors. In addition, the luminaire has been equipped with a motion sensor and a twilight sensor, thanks to which (depending on the settings) the staircase lighting will only turn on when it detects movement or when light intensity is sufficiently low.