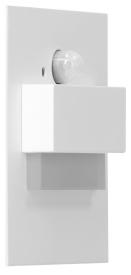

## TRACO LED 1.5W, flush-mounted staircase luminaire, 12VDC, 30lm, 4000K, white, twilight and motion sensor

Marka: ADVITI | Symbol: AD-OS-6165LR4/W | Ean: 5908254821127

## **PRODUCT DESCRIPTION**

LED staircase luminaire designed to provide decorative lighting to stairways, halls, walls, facades and other indoor traffic areas. The unique design of the luminaire, its fixture made of stainless steel and the use of LED technology make the product suitable for both – classic and modern interiors. In addition, the luminaire has been equipped with a motion sensor and a twilight sensor, thanks to which (depending on the settings) the staircase lighting will only turn on when it detects movement or when light intensity is sufficiently low.