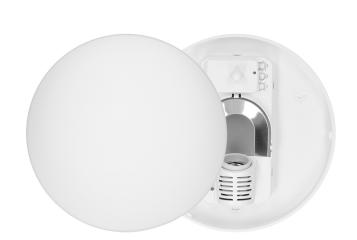

## **PRODUCT DESCRIPTION**

This ceiling luminaire has been designed to automatically illuminate rooms such as: staircases, corridors, basements, garages, warehouses, etc. This lighting fixture is equipped with a microwave motion sensor, which is placed inside and, depending on the settings, it will detect even the smallest movement. Thanks to three potentiometers, the sensor can be set according to the needs, so as to operate exactly when people are present or they are moving in a given area. The settings include: lighting time within the range from 10 seconds to 12 minutes, light intensity and motion detection range from 2 to 16 m. The base of the ceiling lamp is made

of unbreakable polycarbonate, and the lampshade is made of glass in a milky color. This ceiling light, is suitable for replaceable light source with an E27 base. The presented ceiling works with rated power of 60W.

## General information:

| Nominal voltage:                             | 230V~, 50Hz                                  |
|----------------------------------------------|----------------------------------------------|
| Rated power:                                 | 60 W                                         |
| Light source:                                | E27 bulb                                     |
| Degree of protection (IP):                   | 20                                           |
| Dimensions - depth:                          | 117 mm                                       |
| Dimensions - width:                          | 275 mm                                       |
| Dimensions - height:                         | 275 mm                                       |
| Colour of the housing:                       | white                                        |
| Detection angle:                             | 360°                                         |
| Material of the lampshade:                   | glass                                        |
| Control of the motion sensor:                | Yes                                          |
| Type of sensor:                              | microwave                                    |
| Detection range:                             | 2-16 m                                       |
| Adjustable daylight sensor (LUX):            | Yes                                          |
| Daylight sensor adjustment range (LUX):      | <3–2000lux                                   |
| Adjustable time setting (TIME):              | Yes                                          |
| Lighting time adjustment range (TIME):       | min: 10 sek. ± 3 sek.; max: 12 min. ± 1 min. |
| Adjustment of motion detection range (SENS): | Yes                                          |