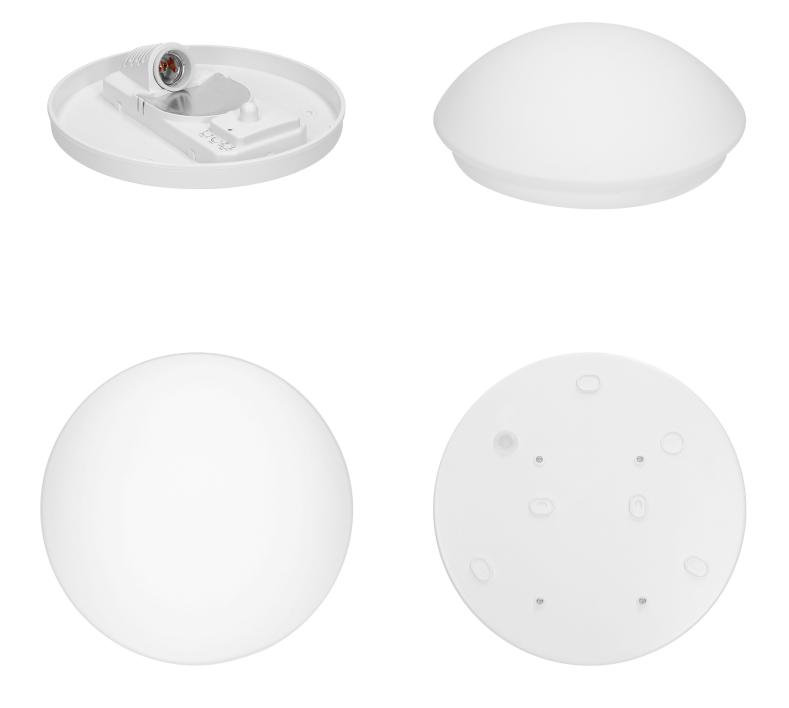

## **PRODUCT DESCRIPTION**

This ceiling luminaire has been designed to automatically illuminate rooms such as: staircases, corridors, basements, garages, warehouses, etc. This lighting fixture is equipped with a microwave motion sensor, which is placed inside and, depending on the settings, it will detect even the smallest movement. Thanks to three potentiometers, the sensor can be set according to the needs, so as to operate exactly when people are present or they are moving in a given area. The settings include: lighting time within the range from 10 seconds to 12 minutes, light intensity and motion detection range from 2 to 16 m. The base of the ceiling lamp is made

of unbreakable polycarbonate, and the lampshade is made of glass in a milky color. This ceiling light, is suitable for replaceable light source with an E27 base. The presented ceiling works with rated power of 60W.

## General information:

| Nominal voltage:                             | 230V~, 50Hz                                  |
|----------------------------------------------|----------------------------------------------|
| Rated power:                                 | 60 W                                         |
| Light source:                                | E27 bulb                                     |
| Degree of protection (IP):                   | 20                                           |
| Dimensions - depth:                          | 117 mm                                       |
| Dimensions - width:                          | 275 mm                                       |
| Dimensions - height:                         | 275 mm                                       |
| Colour of the housing:                       | white                                        |
| Detection angle:                             | 360°                                         |
| Material of the lampshade:                   | glass                                        |
| Control of the motion sensor:                | Yes                                          |
| Type of sensor:                              | microwave                                    |
| Detection range:                             | 2-16 m                                       |
| Adjustable daylight sensor (LUX):            | Yes                                          |
| Daylight sensor adjustment range (LUX):      | <3–2000lux                                   |
| Adjustable time setting (TIME):              | Yes                                          |
| Lighting time adjustment range (TIME):       | min: 10 sek. ± 3 sek.; max: 12 min. ± 1 min. |
| Adjustment of motion detection range (SENS): | Yes                                          |