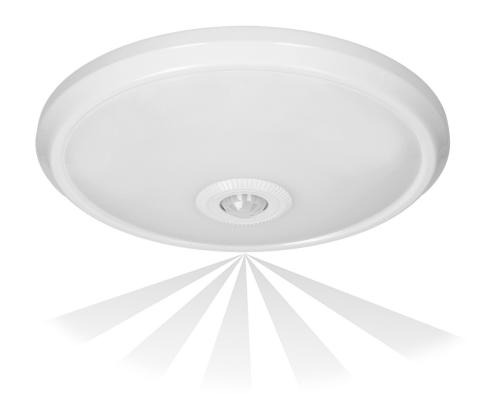

## PRODUCT DESCRIPTION

This ceiling luminaire has been designed to automatically illuminate rooms such as: staircases, corridors, basements, garages, warehouses, etc. This lighting fixture is equipped with a PIR motion sensor, which is placed inside and, depending on the settings, it will detect even the smallest movement. Thanks to three potentiometers, the sensor can be set according to the needs, so as to operate exactly when people are present or they are moving in a given area. The settings include: lighting time within the range from 10 seconds to 12 minutes and light intensity. The maximum range of motion detection is 6m. The luminaire uses SMD LEDs,

which guarantee high energy efficiency and have a long service life. The presented lamp works with rated power of 12 W and emits light with luminous flux of 800 lm. It shines with a natural white color at a temperature of 4000K. The base of the luminaire is made of a metal alloy, and the lampshade is made of unbreakable polycarbonate in a milky color.