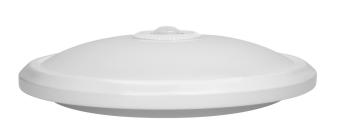

## PRODUCT DESCRIPTION

This ceiling luminaire has been designed to automatically illuminate rooms such as: staircases, corridors, basements, garages, warehouses, etc. This lighting fixture is equipped with a PIR motion sensor, which is placed inside and, depending on the settings, it will detect even the smallest movement. Thanks to three potentiometers, the sensor can be set according to the needs, so as to operate exactly when people are present or they are moving in a given area. The settings include: lighting time within the range from 10 seconds to 12 minutes and light intensity. The maximum range of motion detection is 6m. The luminaire uses SMD LEDs,

which guarantee high energy efficiency and have a long service life. The presented lamp works with rated power of 12 W and emits light with luminous flux of 800 lm. It shines with a natural white color at a temperature of 4000K. The base of the luminaire is made of a metal alloy, and the lampshade is made of unbreakable polycarbonate in a milky color.