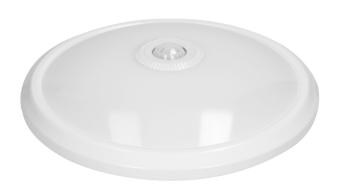

## PRODUCT DESCRIPTION

This ceiling luminaire has been designed to automatically illuminate rooms such as: staircases, corridors, basements, garages, warehouses, etc. This lighting fixture is equipped with a PIR motion sensor, which is placed inside and, depending on the settings, it will detect even the smallest movement. Thanks to three potentiometers, the sensor can be set according to the needs, so as to operate exactly when people are present or they are moving in a given area. The settings include: lighting time within the range from 10 seconds to 12 minutes and light intensity. The maximum range of motion detection is 6m. The luminaire uses SMD LEDs,

which guarantee high energy efficiency and have a long service life. The presented lamp works with rated power of 12 W and emits light with luminous flux of 800 lm. It shines with a natural white color at a temperature of 4000K. The base of the luminaire is made of a metal alloy, and the lampshade is made of unbreakable polycarbonate in a milky color.