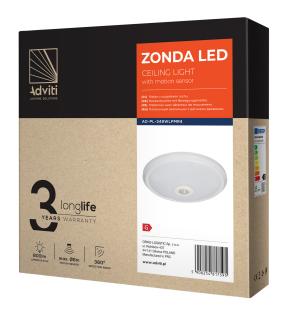

## ZONDA LED 12W, ceiling light with motion sensor, 800lm, IP20, 4000K, milky PC, white

Marka: ADVITI | Symbol: AD-PL-349WLPMR4 | Ean: 5908254817595

**Adviti** 

## General information:

| Luminous flux:                               | 800 lm                                       |
|----------------------------------------------|----------------------------------------------|
| Rated power:                                 | 12 W                                         |
| Light source:                                | LED SMD                                      |
| Degree of protection (IP):                   | 20                                           |
| Colour temperature:                          | 4000                                         |
| Nominal voltage:                             | 230V~, 50Hz                                  |
| Colour:                                      | white                                        |
| Dimensions - depth:                          | 67 mm                                        |
| Dimensions - width:                          | 290 mm                                       |
| Dimensions - height:                         | 290 mm                                       |
| Colour rendering index CRI:                  | >85                                          |
| Detection angle:                             | 360°                                         |
| Material of the lampshade:                   | polycarbonate                                |
| Control of the motion sensor:                | Yes                                          |
| Type of sensor:                              | PIR                                          |
| Detection range:                             | 6 m                                          |
| Adjustable daylight sensor (LUX):            | Yes                                          |
| Daylight sensor adjustment range (LUX):      | <3–2000lux                                   |
| Adjustable time setting (TIME):              | Yes                                          |
| Lighting time adjustment range (TIME):       | min: 10 sek. ± 3 sek.; max: 3 min. ± 30 sek. |
| Adjustment of motion detection range (SENS): | No                                           |