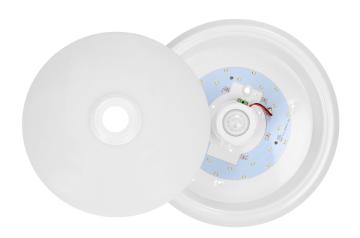

## PRODUCT DESCRIPTION

This ceiling luminaire has been designed to automatically illuminate rooms such as: staircases, corridors, basements, garages, warehouses, etc. This lighting fixture is equipped with a PIR motion sensor, which is placed inside and, depending on the settings, it will detect even the smallest movement. Thanks to three potentiometers, the sensor can be set according to the needs, so as to operate exactly when people are present or they are moving in a given area. The settings include: lighting time within the range from 10 seconds to 12 minutes and light intensity. The maximum range of motion detection is 6m. The luminaire uses SMD LEDs,

which guarantee high energy efficiency and have a long service life. The presented lamp works with rated power of 12 W and emits light with luminous flux of 800 lm. It shines with a natural white color at a temperature of 4000K. The base of the luminaire is made of a metal alloy, and the lampshade is made of unbreakable polycarbonate in a milky color.

## General information:

| Luminous flux:                               | 800 lm                                       |
|----------------------------------------------|----------------------------------------------|
| Rated power:                                 | 12 W                                         |
| Light source:                                | LED SMD                                      |
| Degree of protection (IP):                   | 20                                           |
| Colour temperature:                          | 4000                                         |
| Nominal voltage:                             | 230V~, 50Hz                                  |
| Colour:                                      | white                                        |
| Dimensions - depth:                          | 67 mm                                        |
| Dimensions - width:                          | 290 mm                                       |
| Dimensions - height:                         | 290 mm                                       |
| Colour rendering index CRI:                  | >85                                          |
| Detection angle:                             | 360°                                         |
| Material of the lampshade:                   | polycarbonate                                |
| Control of the motion sensor:                | Yes                                          |
| Type of sensor:                              | PIR                                          |
| Detection range:                             | 6 m                                          |
| Adjustable daylight sensor (LUX):            | Yes                                          |
| Daylight sensor adjustment range (LUX):      | <3–2000lux                                   |
| Adjustable time setting (TIME):              | Yes                                          |
| Lighting time adjustment range (TIME):       | min: 10 sek. ± 3 sek.; max: 3 min. ± 30 sek. |
| Adjustment of motion detection range (SENS): | No                                           |