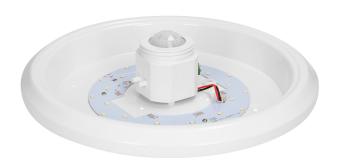

## PRODUCT DESCRIPTION

This ceiling luminaire has been designed to automatically illuminate rooms such as: staircases, corridors, basements, garages, warehouses, etc. This lighting fixture is equipped with a PIR motion sensor, which is placed inside and, depending on the settings, it will detect even the smallest movement. Thanks to three potentiometers, the sensor can be set according to the needs, so as to operate exactly when people are present or they are moving in a given area. The settings include: lighting time within the range from 10 seconds to 12 minutes and light intensity. The maximum range of motion detection is 6m. The luminaire uses SMD LEDs,

which guarantee high energy efficiency and have a long service life. The presented lamp works with rated power of 12 W and emits light with luminous flux of 800 lm. It shines with a natural white color at a temperature of 4000K. The base of the luminaire is made of a metal alloy, and the lampshade is made of unbreakable polycarbonate in a milky color.

## General information:

| Luminous flux:                               | 800 lm                                       |
|----------------------------------------------|----------------------------------------------|
| Rated power:                                 | 12 W                                         |
| Light source:                                | LED SMD                                      |
| Degree of protection (IP):                   | 20                                           |
| Colour temperature:                          | 4000                                         |
| Nominal voltage:                             | 230V~, 50Hz                                  |
| Colour:                                      | white                                        |
| Dimensions - depth:                          | 67 mm                                        |
| Dimensions - width:                          | 290 mm                                       |
| Dimensions - height:                         | 290 mm                                       |
| Colour rendering index CRI:                  | >85                                          |
| Detection angle:                             | 360°                                         |
| Material of the lampshade:                   | polycarbonate                                |
| Control of the motion sensor:                | Yes                                          |
| Type of sensor:                              | PIR                                          |
| Detection range:                             | 6 m                                          |
| Adjustable daylight sensor (LUX):            | Yes                                          |
| Daylight sensor adjustment range (LUX):      | <3–2000lux                                   |
| Adjustable time setting (TIME):              | Yes                                          |
| Lighting time adjustment range (TIME):       | min: 10 sek. ± 3 sek.; max: 3 min. ± 30 sek. |
| Adjustment of motion detection range (SENS): | No                                           |