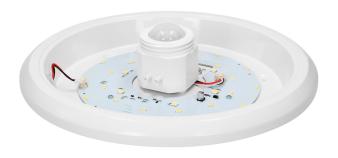

## PRODUCT DESCRIPTION

This ceiling light is designed to automatically illuminate rooms such as: staircases, corridors, basements, garages, warehouses, etc. This lighting fixture has a meatly built-in PIR motion sensor, which is placed inside and, depending on the settings, it will detect even the smallest movement. Thanks to the two potentiometers, the sensor can be set according to the needs so as to operate exactly when people are present and moving in a given area. The settings include: lighting time in the range from 10 seconds to 12 minutes and light intensity. The maximum range of motion detection is 6m. The luminaire uses SMD LED diodes, which guarantee

high energy efficiency and have a long service life. The presented lamp works with rated power of 12 W and emits light with luminous flux of 800 lm. It shines with a natural white color at a temperature of 4000K. This indoor lamp also has an additional 3-hour emergency lighting function that switches on in the event of a power failure. This lighting is powered by a separate LED circuit (6 LEDs with a total power of 1.2W). The source of the emergency power supply is a built-in 3.7V lithium battery with a capacity of 1500mAH. The base of the lamp is made of a metal alloy, and the lampshade is made of unbreakable polycarbonate with a milky color.