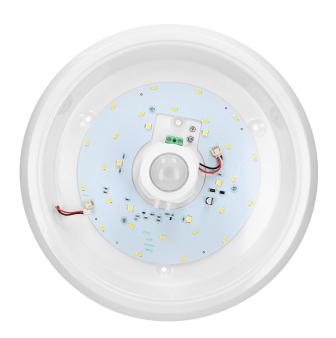

## PRODUCT DESCRIPTION

This ceiling light is designed to automatically illuminate rooms such as: staircases, corridors, basements, garages, warehouses, etc. This lighting fixture has a meatly built-in PIR motion sensor, which is placed inside and, depending on the settings, it will detect even the smallest movement. Thanks to the two potentiometers, the sensor can be set according to the needs so as to operate exactly when people are present and moving in a given area. The settings include: lighting time in the range from 10 seconds to 12 minutes and light intensity. The maximum range of motion detection is 6m. The luminaire uses SMD LED diodes, which guarantee

high energy efficiency and have a long service life. The presented lamp works with rated power of 12 W and emits light with luminous flux of 800 lm. It shines with a natural white color at a temperature of 4000K. This indoor lamp also has an additional 3-hour emergency lighting function that switches on in the event of a power failure. This lighting is powered by a separate LED circuit (6 LEDs with a total power of 1.2W). The source of the emergency power supply is a built-in 3.7V lithium battery with a capacity of 1500mAH. The base of the lamp is made of a metal alloy, and the lampshade is made of unbreakable polycarbonate with a milky color.

## General information:

| uminous flux:                          | 800 lm                                        |
|----------------------------------------|-----------------------------------------------|
| ated power:                            | 12 W                                          |
| ight source:                           | LED SMD                                       |
| egree of protection (IP):              | 20                                            |
| colour temperature:                    | 4000                                          |
| ominal voltage:                        | 230V~, 50Hz                                   |
| colour:                                | white                                         |
| imensions - depth:                     | 67 mm                                         |
| imensions - width:                     | 290 mm                                        |
| imensions - height:                    | 290 mm                                        |
| Other features:                        | additional emergency lighting 1.2W (DC), 80lm |
| colour rendering index CRI:            | >85                                           |
| etection angle:                        | 360°                                          |
| laterial of the lampshade:             | polycarbonate                                 |
| Control of the motion sensor:          | Yes                                           |
| ype of sensor:                         | PIR                                           |
| etection range:                        | 6m m                                          |
| djustable daylight sensor (LUX):       | Yes                                           |
| aylight sensor adjustment range (LUX): | <3-2000lux                                    |
| djustable time setting (TIME):         | Yes                                           |
| ighting time adjustment range (TIME):  | min: 10 sek. ± 3 sek.; max: 3 min. ± 30 sek.  |