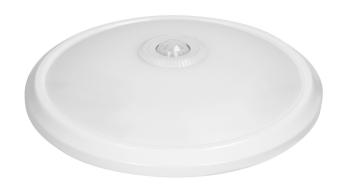

## PRODUCT DESCRIPTION

This ceiling light is designed to automatically illuminate rooms such as: staircases, corridors, basements, garages, warehouses, etc. This lighting fixture has a meatly built-in PIR motion sensor, which is placed inside and, depending on the settings, it will detect even the smallest movement. Thanks to the two potentiometers, the sensor can be set according to the needs so as to operate exactly when people are present and moving in a given area. The settings include: lighting time in the range from 10 seconds to 12 minutes and light intensity. The maximum range of motion detection is 6m. The luminaire uses SMD LED diodes, which guarantee

high energy efficiency and have a long service life. The presented lamp works with rated power of 12 W and emits light with luminous flux of 800 lm. It shines with a natural white color at a temperature of 4000K. This indoor lamp also has an additional 3-hour emergency lighting function that switches on in the event of a power failure. This lighting is powered by a separate LED circuit (6 LEDs with a total power of 1.2W). The source of the emergency power supply is a built-in 3.7V lithium battery with a capacity of 1500mAH. The base of the lamp is made of a metal alloy, and the lampshade is made of unbreakable polycarbonate with a milky color.