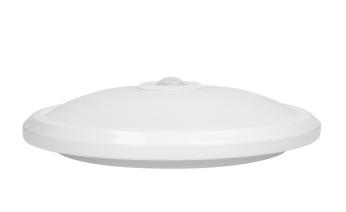

high energy efficiency and have a long service life. The presented lamp works with rated power of 12 W and emits light with luminous flux of 800 lm. It shines with a natural white color at a temperature of 4000K. This indoor lamp also has an additional 3-hour emergency lighting function that switches on in the event of a power failure. This lighting is powered by a separate LED circuit (6 LEDs with a total power of 1.2W). The source of the emergency power supply is a built-in 3.7V lithium battery with a capacity of 1500mAH. The base of the lamp is made of a metal alloy, and the lampshade is made of unbreakable polycarbonate with a milky color.

## General information:

| uminous flux:                          | 800 lm                                        |
|----------------------------------------|-----------------------------------------------|
| ated power:                            | 12 W                                          |
| ight source:                           | LED SMD                                       |
| egree of protection (IP):              | 20                                            |
| colour temperature:                    | 4000                                          |
| ominal voltage:                        | 230V~, 50Hz                                   |
| colour:                                | white                                         |
| imensions - depth:                     | 67 mm                                         |
| imensions - width:                     | 290 mm                                        |
| imensions - height:                    | 290 mm                                        |
| Other features:                        | additional emergency lighting 1.2W (DC), 80lm |
| colour rendering index CRI:            | >85                                           |
| etection angle:                        | 360°                                          |
| laterial of the lampshade:             | polycarbonate                                 |
| Control of the motion sensor:          | Yes                                           |
| ype of sensor:                         | PIR                                           |
| etection range:                        | 6m m                                          |
| djustable daylight sensor (LUX):       | Yes                                           |
| aylight sensor adjustment range (LUX): | <3-2000lux                                    |
| djustable time setting (TIME):         | Yes                                           |
| ighting time adjustment range (TIME):  | min: 10 sek. ± 3 sek.; max: 3 min. ± 30 sek.  |