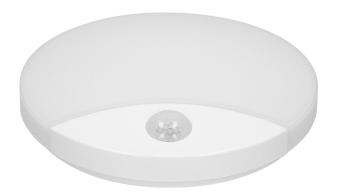

## **PRODUCT DESCRIPTION**

The ceiling lamp is designed to automatically illuminate rooms such as: staircases, corridors, basements, garages, warehouses, etc. This lighting fixture has a meatly built-in PIR motion sensor, which is placed inside and, depending on the settings, will detect even the smallest movement. Thanks to the two potentiometers, the sensor can be set according to the needs so as to operate exactly when people are present and moving in a given area. The settings include: lighting time in the range from 10 seconds to 5 minutes and light intensity. The maximum range of motion detection is 9 m. The luminaire usse SMD LED diodes, which guarantee high

energy efficiency and have a long service life. The presented lamp works with rated power of 15 W and emits light with luminous flux of 1050 lm. It shines with a natural white color at a temperature of 4000K. The ceiling fixture is entirely made of unbreakable polycarbonate. The lampshade is in milky color. The IP44 ingress protection class guarantees sufficient protection against dust particles and water splashing from any angle. This makes the ceiling lamp a safe solution for outdoor installation, for example on building facades. The product is available in white.