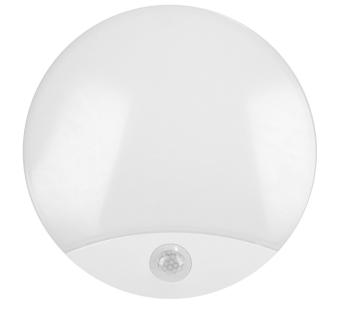

## **PRODUCT DESCRIPTION**

The ceiling lamp is designed to automatically illuminate rooms such as: staircases, corridors, basements, garages, warehouses, etc. This lighting fixture has a meatly built-in PIR motion sensor, which is placed inside and, depending on the settings, will detect even the smallest movement. Thanks to the two potentiometers, the sensor can be set according to the needs so as to operate exactly when people are present and moving in a given area. The settings include: lighting time in the range from 10 seconds to 5 minutes and light intensity. The maximum range of motion detection is 9 m. The luminaire usse SMD LED diodes, which guarantee high

energy efficiency and have a long service life. The presented lamp works with rated power of 15 W and emits light with luminous flux of 1050 lm. It shines with a natural white color at a temperature of 4000K. The ceiling fixture is entirely made of unbreakable polycarbonate. The lampshade is in milky color. The IP44 ingress protection class guarantees sufficient protection against dust particles and water splashing from any angle. This makes the ceiling lamp a safe solution for outdoor installation, for example on building facades. The product is available in white.