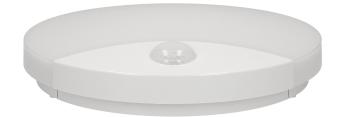

## **PRODUCT DESCRIPTION**

The ceiling lamp is designed to automatically illuminate rooms such as: staircases, corridors, basements, garages, warehouses, etc. This lighting fixture has a meatly built-in PIR motion sensor, which is placed inside and, depending on the settings, will detect even the smallest movement. Thanks to the two potentiometers, the sensor can be set according to the needs so as to operate exactly when people are present and moving in a given area. The settings include: lighting time in the range from 10 seconds to 5 minutes and light intensity. The maximum range of motion detection is 9 m. The luminaire usse SMD LED diodes, which guarantee high

energy efficiency and have a long service life. The presented lamp works with rated power of 15 W and emits light with luminous flux of 1050 lm. It shines with a natural white color at a temperature of 4000K. The ceiling fixture is entirely made of unbreakable polycarbonate. The lampshade is in milky color. The IP44 ingress protection class guarantees sufficient protection against dust particles and water splashing from any angle. This makes the ceiling lamp a safe solution for outdoor installation, for example on building facades. The product is available in white.