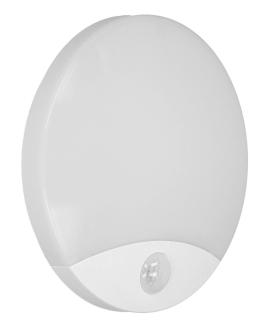

## **PRODUCT DESCRIPTION**

The ceiling lamp is designed to automatically illuminate rooms such as: staircases, corridors, basements, garages, warehouses, etc. This lighting fixture has a meatly built-in PIR motion sensor, which is placed inside and, depending on the settings, will detect even the smallest movement. Thanks to the two potentiometers, the sensor can be set according to the needs so as to operate exactly when people are present and moving in a given area. The settings include: lighting time in the range from 10 seconds to 5 minutes and light intensity. The maximum range of motion detection is 9 m. The luminaire usse SMD LED diodes, which guarantee high

energy efficiency and have a long service life. The presented lamp works with rated power of 15 W and emits light with luminous flux of 1050 lm. It shines with a natural white color at a temperature of 4000K. The ceiling fixture is entirely made of unbreakable polycarbonate. The lampshade is in milky color. The IP44 ingress protection class guarantees sufficient protection against dust particles and water splashing from any angle. This makes the ceiling lamp a safe solution for outdoor installation, for example on building facades. The product is available in white.