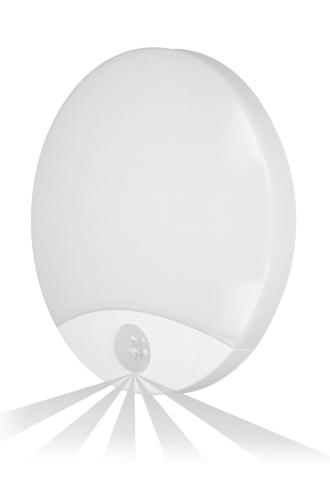

## **PRODUCT DESCRIPTION**

The ceiling lamp is designed to automatically illuminate rooms such as: staircases, corridors, basements, garages, warehouses, etc. This lighting fixture has a meatly built-in PIR motion sensor, which is placed inside and, depending on the settings, will detect even the smallest movement. Thanks to the two potentiometers, the sensor can be set according to the needs so as to operate exactly when people are present and moving in a given area. The settings include: lighting time in the range from 10 seconds to 5 minutes and light intensity. The maximum range of motion detection is 9 m. The luminaire usse SMD LED diodes, which guarantee high

energy efficiency and have a long service life. The presented lamp works with rated power of 15 W and emits light with luminous flux of 1050 lm. It shines with a natural white color at a temperature of 4000K. The ceiling fixture is entirely made of unbreakable polycarbonate. The lampshade is in milky color. The IP44 ingress protection class guarantees sufficient protection against dust particles and water splashing from any angle. This makes the ceiling lamp a safe solution for outdoor installation, for example on building facades. The product is available in white.