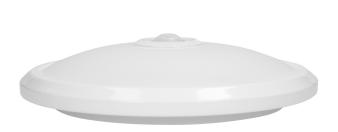

## PRODUCT DESCRIPTION

This ceiling light is designed to automatically illuminate rooms such as: staircases, corridors, basements, garages, warehouses, cloakrooms, etc. This lighting fixture has a neatly built-in PIR motion sensor, which is placed in the center and, depending on the settings, it will detect even the smallest movement. The twilight sensor (depending on the settings) switches on the lighting only when it is needed. Thanks to the two potentiometers, the sensor can be set according to the needs so as to operate exactly when people are present or they are moving in a given area. The settings include: lighting time in the range from 10 seconds to

3 minutes and light intensity. The maximum range of motion detection is 6 m. The luminaire uses SMD LED diodes, which guarantee high energy efficiency and have a long service life. The presented lamp works with rated power of 16 W and emits light with luminous flux of 1100 lm. It shines with a natural white color at a temperature of 4000K. The base of the lamp is made of a metal alloy, and the lamp shade is entirely made of unbreakable polycarbonate in a milky color.