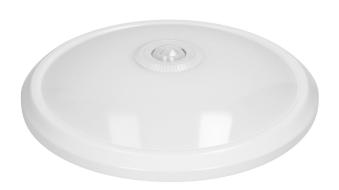

## PRODUCT DESCRIPTION

This ceiling light is designed to automatically illuminate rooms such as: staircases, corridors, basements, garages, warehouses, cloakrooms, etc. This lighting fixture has a neatly built-in PIR motion sensor, which is placed in the center and, depending on the settings, it will detect even the smallest movement. The twilight sensor (depending on the settings) switches on the lighting only when it is needed. Thanks to the two potentiometers, the sensor can be set according to the needs so as to operate exactly when people are present or they are moving in a given area. The settings include: lighting time in the range from 10 seconds to

3 minutes and light intensity. The maximum range of motion detection is 6 m. The luminaire uses SMD LED diodes, which guarantee high energy efficiency and have a long service life. The presented lamp works with rated power of 16 W and emits light with luminous flux of 1100 lm. It shines with a natural white color at a temperature of 4000K. The base of the lamp is made of a metal alloy, and the lamp shade is entirely made of unbreakable polycarbonate in a milky color.