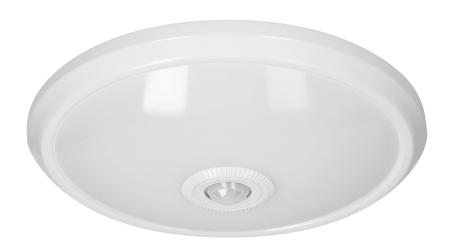

## PRODUCT DESCRIPTION

This ceiling light is designed to automatically illuminate rooms such as: staircases, corridors, basements, garages, warehouses, cloakrooms, etc. This lighting fixture has a neatly built-in PIR motion sensor, which is placed in the center and, depending on the settings, it will detect even the smallest movement. The twilight sensor (depending on the settings) switches on the lighting only when it is needed. Thanks to the two potentiometers, the sensor can be set according to the needs so as to operate exactly when people are present or they are moving in a given area. The settings include: lighting time in the range from 10 seconds to

3 minutes and light intensity. The maximum range of motion detection is 6 m. The luminaire uses SMD LED diodes, which guarantee high energy efficiency and have a long service life. The presented lamp works with rated power of 16 W and emits light with luminous flux of 1100 lm. It shines with a natural white color at a temperature of 4000K. The base of the lamp is made of a metal alloy, and the lamp shade is entirely made of unbreakable polycarbonate in a milky color.