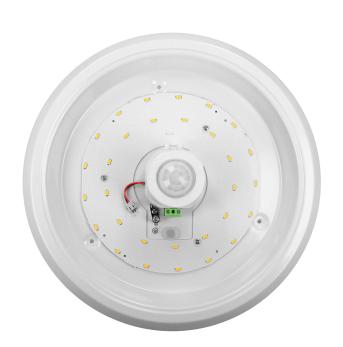

## PRODUCT DESCRIPTION

This ceiling light is designed to automatically illuminate rooms such as: staircases, corridors, basements, garages, warehouses, cloakrooms, etc. This lighting fixture has a neatly built-in PIR motion sensor, which is placed in the center and, depending on the settings, it will detect even the smallest movement. The twilight sensor (depending on the settings) switches on the lighting only when it is needed. Thanks to the two potentiometers, the sensor can be set according to the needs so as to operate exactly when people are present or they are moving in a given area. The settings include: lighting time in the range from 10 seconds to

3 minutes and light intensity. The maximum range of motion detection is 6 m. The luminaire uses SMD LED diodes, which guarantee high energy efficiency and have a long service life. The presented lamp works with rated power of 16 W and emits light with luminous flux of 1100 lm. It shines with a natural white color at a temperature of 4000K. The base of the lamp is made of a metal alloy, and the lamp shade is entirely made of unbreakable polycarbonate in a milky color.