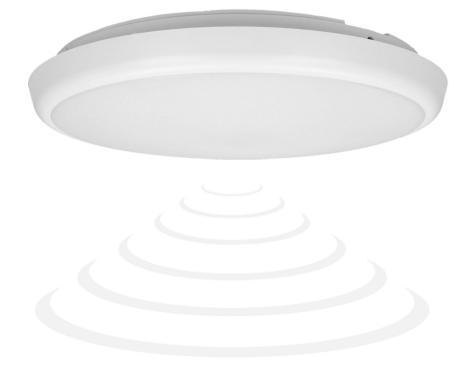

## **PRODUCT DESCRIPTION**

This ceiling lamp is designed to illuminate areas such as staircases, corridors, verandas, cellars, garages, utility rooms, cloakrooms, outdoor lighting, etc. It is equipped with modern SMD LEDs, which guarantee high energy efficiency and a long life of the ceiling lamp, as well as a microwave motion sensor. Depending on the settings, the twilight sensor only switches on the lighting when required. Thanks to four potentiometers, the

sensor can be set as required, so that it operates exactly when people are present and moving in the area. In addition, it has a dimming function of up to 20% of its power at a selected time. Adjustable: light duration, light intensity sensitivity, motion detection range and dimming time. Material: milky, polycarbonate (PC) diffuser, unbreakable.

| With movement sensor:                        | Yes                                          |
|----------------------------------------------|----------------------------------------------|
| With light sensor:                           | Yes                                          |
| Type of sensor:                              | Microwave                                    |
| Detection range:                             | 4-16 m                                       |
| Adjustable daylight sensor (LUX):            | Yes                                          |
| Daylight sensor adjustment range (LUX):      | <3-2000lux                                   |
| Adjustable time setting (TIME):              | Yes                                          |
| Lighting time adjustment range (TIME):       | min: 10 sek. ± 3 sek.; max: 12 min. ± 1 min. |
| Adjustment of motion detection range (SENS): | Yes                                          |
| Height/depth:                                | 40 mm                                        |