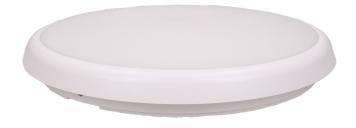

## **PRODUCT DESCRIPTION**

This ceiling lamp is designed to illuminate areas such as staircases, corridors, verandas, cellars, garages, utility rooms, cloakrooms, outdoor lighting, etc. It is equipped with modern SMD LEDs, which guarantee high energy efficiency and a long life of the ceiling lamp, as well as a microwave motion sensor. Depending on the settings, the twilight sensor only switches on the lighting when required. Thanks to four potentiometers, the

sensor can be set as required, so that it operates exactly when people are present and moving in the area. In addition, it has a dimming function of up to 20% of its power at a selected time. Adjustable: light duration, light intensity sensitivity, motion detection range and dimming time. Material: milky, polycarbonate (PC) diffuser, unbreakable.