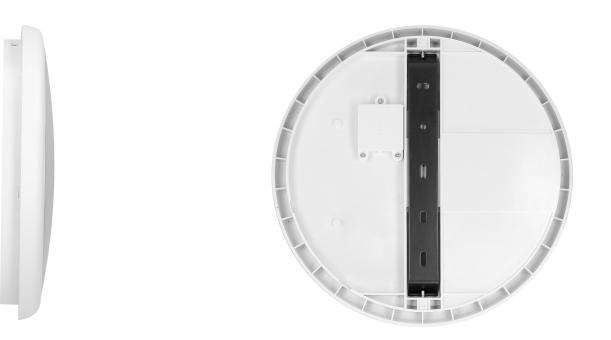

## **PRODUCT DESCRIPTION**

CERS LED 16W ceiling light is designed to automatically provide light to internal and external parts of rooms such as: staircases, corridors, basements, garages, utility rooms, cloakrooms, toilets. It can also be used as outdoor lighting of buildings, etc. This ceiling lamp is equipped with SMD LEDs with extended service life, which allow for significant reduction of the cost of electricity consumption. The lamp also has a built-in microwave

motion sensor and a twilight sensor which, depending on the settings, switches the lighting on only when it is needed. In addition, the sensor can dim the light to 20% of its power at the selected period of time. The impact-resistant shade is made of high-quality polycarbonate.

## General information:

| Luminous flux:                               | 1300 lm                                                                    |
|----------------------------------------------|----------------------------------------------------------------------------|
| Rated power:                                 | 16 W                                                                       |
| Light source:                                | LED SMD                                                                    |
| Degree of protection (IP):                   | 65                                                                         |
| Colour temperature:                          | 4000                                                                       |
| Nominal voltage:                             | 230V~, 50Hz                                                                |
| Colour:                                      | white                                                                      |
| Dimensions - depth:                          | 40 mm                                                                      |
| Dimensions - width:                          | 265 mm                                                                     |
| Dimensions - height:                         | 265 mm                                                                     |
| Other features:                              | Dimming time adjustment: 0 sec., 90 sec., 5 min., 10<br>min., 30 min., + ∞ |
| Detection angle:                             | 360°/180°                                                                  |
| Material of the lampshade:                   | polycarbonate                                                              |
| Control of the motion sensor:                | Yes                                                                        |
| Type of sensor:                              | microwave                                                                  |
| Detection range:                             | 4-16m m                                                                    |
| Adjustable daylight sensor (LUX):            | Yes                                                                        |
| Daylight sensor adjustment range (LUX):      | <3–2000lux                                                                 |
| Adjustable time setting (TIME):              | Yes                                                                        |
| Lighting time adjustment range (TIME):       | min: 10 sek. ± 3 sek.; max: 12 min. ± 1 min.                               |
| Adjustment of motion detection range (SENS): | Yes                                                                        |