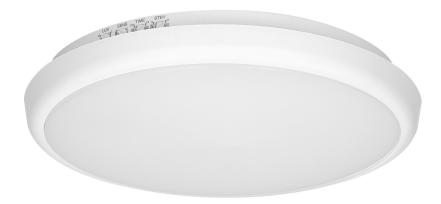

## CERS LED 16W lighting fixture with microwave motion sensor, 1300lm, IP65, 4000K, milky PC shade, white, dimming function

**A**dviti

Marka: ADVITI | Symbol: AD-PL-6113WLPMM4 | Ean: 5908254819704

€

## **PRODUCT DESCRIPTION**

CERS LED 16W ceiling light is designed to automatically provide light to internal and external parts of rooms such as: staircases, corridors, basements, garages, utility rooms, cloakrooms, toilets. It can also be used as outdoor lighting of buildings, etc. This ceiling lamp is equipped with SMD LEDs with extended service life, which allow for significant reduction of the cost of electricity consumption. The lamp also has a built-in microwave

motion sensor and a twilight sensor which, depending on the settings, switches the lighting on only when it is needed. In addition, the sensor can dim the light to 20% of its power at the selected period of time. The impact-resistant shade is made of high-quality polycarbonate.