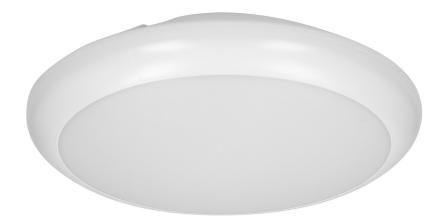

## LAPIS LED lighting fixture with microwave sensor 12W, 800lm, IP65, 4000K, IK10, milky PC, white

Marka: ADVITI | Symbol: AD-PL-6118WLPMM4 | Ean: 5908254818844

## **PRODUCT DESCRIPTION**

This lamp fixture is used to automatically provide lighting to stairways, halls, cellars, garages, storage areas, utility rooms. Suitable for outdoor use. It is equipped with a built-in microwave sensor which, depending on its settings, can detect even the slightest motion. Thanks to its three potentiometers, the device can be adjusted to suit particular lighting needs - it will switch on the light only when people's motion occurs in the detection area. Modern LED diodes guarantee high energy efficiency and long service lifetime. Users can adjust: lighting time, light intensity and detection range. The lamp fixture and shade are made of shatterproof, opal

## General information:

| Luminous flux:                               | 800 lm                                       |
|----------------------------------------------|----------------------------------------------|
| Rated power:                                 | 12 W                                         |
| Light source:                                | LED SMD                                      |
| Degree of protection (IP):                   | 65                                           |
| Colour temperature:                          | 4000                                         |
| Nominal voltage:                             | 230V~, 50Hz                                  |
| Colour:                                      | white                                        |
| Dimensions - depth:                          | 68.5 mm                                      |
| Dimensions - width:                          | 270 mm                                       |
| Dimensions - height:                         | 270 mm                                       |
| Colour rendering index CRI:                  | >85                                          |
| Detection angle:                             | 360°/180°                                    |
| Material of the lampshade:                   | polycarbonate                                |
| Control of the motion sensor:                | Yes                                          |
| Type of sensor:                              | microwave                                    |
| Detection range:                             | 5-15m m                                      |
| Adjustable daylight sensor (LUX):            | Yes                                          |
| Daylight sensor adjustment range (LUX):      | <3–2000lux                                   |
| Adjustable time setting (TIME):              | Yes                                          |
| Lighting time adjustment range (TIME):       | min: 10 sek. ± 3 sek.; max: 12 min. ± 1 min. |
| Adjustment of motion detection range (SENS): | Yes                                          |