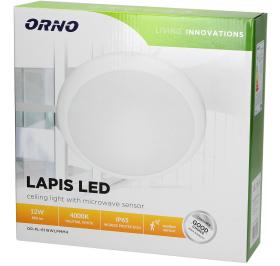

## LAPIS LED lighting fixture with microwave sensor 12W, 800lm, IP65, 4000K, IK10, milky PC, white

Marka: ADVITI | Symbol: AD-PL-6118WLPMM4 | Ean: 5908254818844

## **PRODUCT DESCRIPTION**

This lamp fixture is used to automatically provide lighting to stairways, halls, cellars, garages, storage areas, utility rooms. Suitable for outdoor use. It is equipped with a built-in microwave sensor which, depending on its settings, can detect even the slightest motion. Thanks to its three potentiometers, the device can be adjusted to suit particular lighting needs - it will switch on the light only when people's motion occurs in the detection area. Modern LED diodes guarantee high energy efficiency and long service lifetime. Users can adjust: lighting time, light intensity and detection range. The lamp fixture and shade are made of shatterproof, opal

## General information:

| Luminous flux:                               | 800 lm                                       |
|----------------------------------------------|----------------------------------------------|
| Rated power:                                 | 12 W                                         |
| Light source:                                | LED SMD                                      |
| Degree of protection (IP):                   | 65                                           |
| Colour temperature:                          | 4000                                         |
| Nominal voltage:                             | 230V~, 50Hz                                  |
| Colour:                                      | white                                        |
| Dimensions - depth:                          | 68.5 mm                                      |
| Dimensions - width:                          | 270 mm                                       |
| Dimensions - height:                         | 270 mm                                       |
| Colour rendering index CRI:                  | >85                                          |
| Detection angle:                             | 360°/180°                                    |
| Material of the lampshade:                   | polycarbonate                                |
| Control of the motion sensor:                | Yes                                          |
| Type of sensor:                              | microwave                                    |
| Detection range:                             | 5-15m m                                      |
| Adjustable daylight sensor (LUX):            | Yes                                          |
| Daylight sensor adjustment range (LUX):      | <3–2000lux                                   |
| Adjustable time setting (TIME):              | Yes                                          |
| Lighting time adjustment range (TIME):       | min: 10 sek. ± 3 sek.; max: 12 min. ± 1 min. |
| Adjustment of motion detection range (SENS): | Yes                                          |