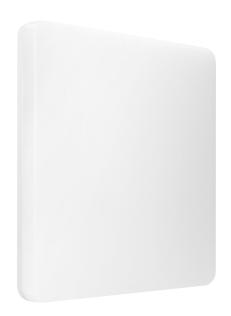

## PRODUCT DESCRIPTION

This wall and ceiling light is designed to provide lighting to stairways, halls, storage areas, cellars, garages, utility rooms, etc. It is suitable for indoor use only. Its installation is very easy and fast. Modern LED diodes guarantee high energy efficiency and long service lifetime. Its lampshade is made of milky polycarbonate.

## General information:

| Luminous flux:                | 2000 lm     |
|-------------------------------|-------------|
| Rated power:                  | 24 W        |
| Light source:                 | LED SMD     |
| Degree of protection (IP):    | 54          |
| Colour temperature:           | 4000        |
| Nominal voltage:              | 230V~, 50Hz |
| Colour:                       | white       |
| Dimensions - depth:           | 54 mm       |
| Dimensions - width:           | 300 mm      |
| Dimensions - height:          | 300 mm      |
| Colour rendering index CRI:   | 80          |
| Material of the lampshade:    | PC          |
| Control of the motion sensor: | No          |