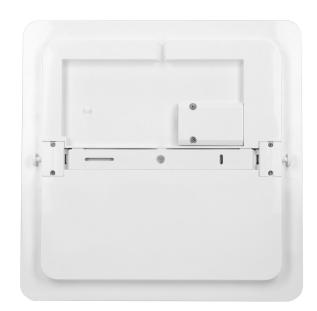

## PRODUCT DESCRIPTION

This wall and ceiling light is designed to provide lighting to stairways, halls, storage areas, cellars, garages, utility rooms, etc. It is suitable for indoor use only. Its installation is very easy and fast. Modern LED diodes guarantee high energy efficiency and long service lifetime. Its lampshade is made of milky polycarbonate.

## General information:

| Luminous flux:                | 2000 lm     |
|-------------------------------|-------------|
| Rated power:                  | 24 W        |
| Light source:                 | LED SMD     |
| Degree of protection (IP):    | 54          |
| Colour temperature:           | 4000        |
| Nominal voltage:              | 230V~, 50Hz |
| Colour:                       | white       |
| Dimensions - depth:           | 54 mm       |
| Dimensions - width:           | 300 mm      |
| Dimensions - height:          | 300 mm      |
| Colour rendering index CRI:   | 80          |
| Material of the lampshade:    | PC          |
| Control of the motion sensor: | No          |