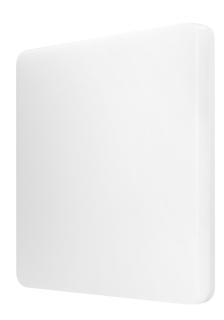

## PRODUCT DESCRIPTION

This wall and ceiling light is designed to provide lighting to stairways, halls, storage areas, cellars, garages, utility rooms, etc. It is suitable for indoor use only. Its installation is very easy and fast. Modern LED diodes guarantee high energy efficiency and long service lifetime. Its lampshade is made of milky polycarbonate.

## General information:

| Luminous flux:                | 2000 lm     |
|-------------------------------|-------------|
| Rated power:                  | 24 W        |
| Light source:                 | LED SMD     |
| Degree of protection (IP):    | 54          |
| Colour temperature:           | 4000        |
| Nominal voltage:              | 230V~, 50Hz |
| Colour:                       | white       |
| Dimensions - depth:           | 54 mm       |
| Dimensions - width:           | 300 mm      |
| Dimensions - height:          | 300 mm      |
| Colour rendering index CRI:   | 80          |
| Material of the lampshade:    | PC          |
| Control of the motion sensor: | No          |