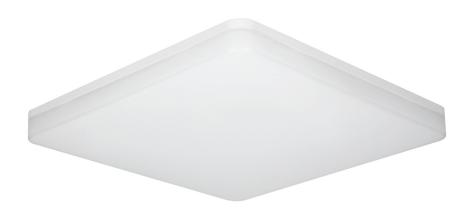

## PRODUCT DESCRIPTION

This wall and ceiling light is designed to provide lighting to stairways, halls, storage areas, cellars, garages, utility rooms, etc. It is suitable for indoor use only. Its installation is very easy and fast. Modern LED diodes guarantee high energy efficiency and long service lifetime. Its lampshade is made of milky polycarbonate.

## General information:

| Luminous flux:                | 2000 lm     |
|-------------------------------|-------------|
| Rated power:                  | 24 W        |
| Light source:                 | LED SMD     |
| Degree of protection (IP):    | 54          |
| Colour temperature:           | 4000        |
| Nominal voltage:              | 230V~, 50Hz |
| Colour:                       | white       |
| Dimensions - depth:           | 54 mm       |
| Dimensions - width:           | 300 mm      |
| Dimensions - height:          | 300 mm      |
| Colour rendering index CRI:   | 80          |
| Material of the lampshade:    | PC          |
| Control of the motion sensor: | No          |