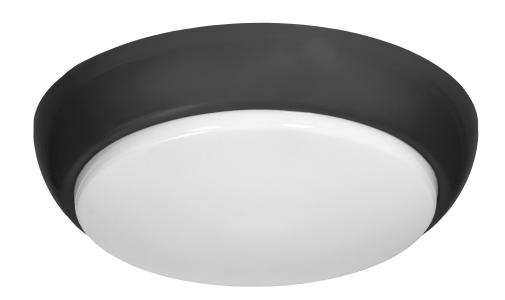

## KOKO luminaire 2xE27, 2x40W, black-polypropylene, matt PC diffuser, IP44, IK10

Marka: ADVITI | Symbol: AD-PL-6256BE27PM | Ean: 5904988900671

**Adviti** 

## PRODUCT DESCRIPTION

Light fixture designed for illumination of staircases, corridors, verandas, cellars, utility rooms, facades, etc. The impact resistant diffuser is made of high quality polycarbonate. The base is available in black. Completely transparent bulbs are recommended.