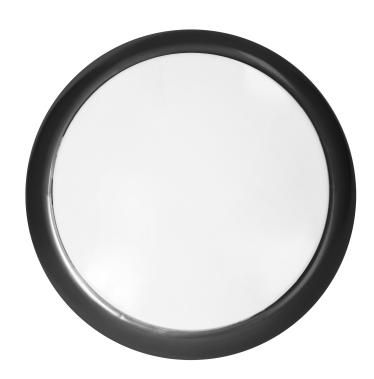

## KOKO luminaire 2xE27, 2x40W, black-polypropylene, matt PC diffuser, IP44, IK10

Marka: ADVITI | Symbol: AD-PL-6256BE27PM | Ean: 5904988900671

**Adviti** 

## PRODUCT DESCRIPTION

Light fixture designed for illumination of staircases, corridors, verandas, cellars, utility rooms, facades, etc. The impact resistant diffuser is made of high quality polycarbonate. The base is available in black. Completely transparent bulbs are recommended.