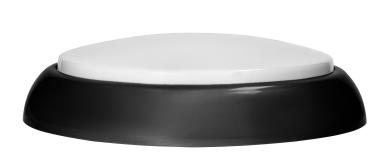

## KOKO luminaire 2xE27, 2x40W, black-polypropylene, matt PC diffuser, IP44, IK10

Marka: ADVITI | Symbol: AD-PL-6256BE27PM | Ean: 5904988900671

**Adviti** 

## PRODUCT DESCRIPTION

Light fixture designed for illumination of staircases, corridors, verandas, cellars, utility rooms, facades, etc. The impact resistant diffuser is made of high quality polycarbonate. The base is available in black. Completely transparent bulbs are recommended.