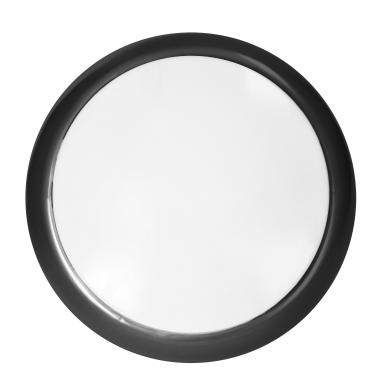

## KOKO luminaire 2xE27 with microwave motion sensor, 2x40W, black-polypropylene, matt PC diffuser, IP44, IK10

**Adviti** 

Marka: ADVITI | Symbol: AD-PL-6256BE27PMM | Ean: 5904988900701

## PRODUCT DESCRIPTION

Light fixture designed for illumination of staircases, corridors, verandas, cellars, utility rooms, facades, etc. The impact resistant diffuser is made of high quality polycarbonate. The base is available in black. The fixture additionally has a built-in microwave motion sensor and twilight sensor, so it only turns on the lighting when it is needed. Completely transparent bulbs are recommended.

## General information:

| Outer diameter:                          | 330 mm                                            |
|------------------------------------------|---------------------------------------------------|
| Nominal voltage:                         | 230 V                                             |
| Lamp type:                               | Bulb                                              |
| Suitable for lamp power:                 | 40 W                                              |
| Lamp holder:                             | E27                                               |
| Suitable for number of lamps:            | 2                                                 |
| With light source:                       | No                                                |
| Max. power:                              | 40W                                               |
| Material housing:                        | Plastic                                           |
| Degree of protection (IP):               | IP44                                              |
| Impact strength:                         | IK10                                              |
| Protection class against electric shock: | II                                                |
| Suitable for wall mounting:              | Yes                                               |
| Suitable for suspended mounting:         | No                                                |
| Suitable for ceiling mounting:           | Yes                                               |
| Suitable for built-in mounting:          | No                                                |
| Suitable for surface mounting:           | Yes                                               |
| Colour housing:                          | Black                                             |
| Material cover:                          | Matt / satin plastic                              |
| With movement sensor:                    | Yes                                               |
| Type of sensor:                          | Microwave                                         |
| Detection range:                         | 2-8 m                                             |
| Adjustable daylight sensor (LUX):        | Yes                                               |
| Daylight sensor adjustment range (LUX):  | 5lux, 30lux, 150lux, 2000lux                      |
| Adjustable time setting (TIME):          | Yes                                               |
| Lighting time adjustment range (TIME):   | 5 sek., 30 sek., 90 sek., 3 min., 5 min., 10 min. |