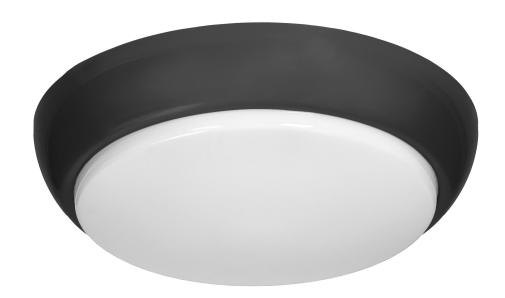

## KOKO luminaire 2xE27 with microwave motion sensor, 2x40W, black-polypropylene, matt PC diffuser, IP44, IK10

**Adviti** 

Marka: ADVITI | Symbol: AD-PL-6256BE27PMM | Ean: 5904988900701

## PRODUCT DESCRIPTION

Light fixture designed for illumination of staircases, corridors, verandas, cellars, utility rooms, facades, etc. The impact resistant diffuser is made of high quality polycarbonate. The base is available in black. The fixture additionally has a built-in microwave motion sensor and twilight sensor, so it only turns on the lighting when it is needed. Completely transparent bulbs are recommended.

## General information:

| Outer diameter:                          | 330 mm                                            |
|------------------------------------------|---------------------------------------------------|
| Nominal voltage:                         | 230 V                                             |
| Lamp type:                               | Bulb                                              |
| Suitable for lamp power:                 | 40 W                                              |
| Lamp holder:                             | E27                                               |
| Suitable for number of lamps:            | 2                                                 |
| With light source:                       | No                                                |
| Max. power:                              | 40W                                               |
| Material housing:                        | Plastic                                           |
| Degree of protection (IP):               | IP44                                              |
| Impact strength:                         | IK10                                              |
| Protection class against electric shock: | II                                                |
| Suitable for wall mounting:              | Yes                                               |
| Suitable for suspended mounting:         | No                                                |
| Suitable for ceiling mounting:           | Yes                                               |
| Suitable for built-in mounting:          | No                                                |
| Suitable for surface mounting:           | Yes                                               |
| Colour housing:                          | Black                                             |
| Material cover:                          | Matt / satin plastic                              |
| With movement sensor:                    | Yes                                               |
| Type of sensor:                          | Microwave                                         |
| Detection range:                         | 2-8 m                                             |
| Adjustable daylight sensor (LUX):        | Yes                                               |
| Daylight sensor adjustment range (LUX):  | 5lux, 30lux, 150lux, 2000lux                      |
| Adjustable time setting (TIME):          | Yes                                               |
| Lighting time adjustment range (TIME):   | 5 sek., 30 sek., 90 sek., 3 min., 5 min., 10 min. |