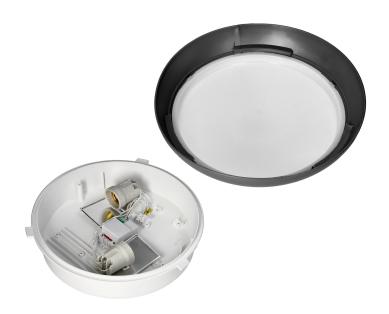

## KOKO luminaire 2xE27 with microwave motion sensor, 2x40W, black-polypropylene, matt PC diffuser, IP44, IK10

**Adviti** 

Marka: ADVITI | Symbol: AD-PL-6256BE27PMM | Ean: 5904988900701

## PRODUCT DESCRIPTION

Light fixture designed for illumination of staircases, corridors, verandas, cellars, utility rooms, facades, etc. The impact resistant diffuser is made of high quality polycarbonate. The base is available in black. The fixture additionally has a built-in microwave motion sensor and twilight sensor, so it only turns on the lighting when it is needed. Completely transparent bulbs are recommended.