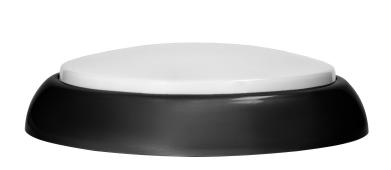

## KOKO luminaire 2xE27 with microwave motion sensor, 2x40W, black-polypropylene, matt PC diffuser, IP44, IK10

**Adviti** 

Marka: ADVITI | Symbol: AD-PL-6256BE27PMM | Ean: 5904988900701

## PRODUCT DESCRIPTION

Light fixture designed for illumination of staircases, corridors, verandas, cellars, utility rooms, facades, etc. The impact resistant diffuser is made of high quality polycarbonate. The base is available in black. The fixture additionally has a built-in microwave motion sensor and twilight sensor, so it only turns on the lighting when it is needed. Completely transparent bulbs are recommended.

## General information:

| Outer diameter:                          | 330 mm                                            |
|------------------------------------------|---------------------------------------------------|
| Nominal voltage:                         | 230 V                                             |
| Lamp type:                               | Bulb                                              |
| Suitable for lamp power:                 | 40 W                                              |
| Lamp holder:                             | E27                                               |
| Suitable for number of lamps:            | 2                                                 |
| With light source:                       | No                                                |
| Max. power:                              | 40W                                               |
| Material housing:                        | Plastic                                           |
| Degree of protection (IP):               | IP44                                              |
| Impact strength:                         | IK10                                              |
| Protection class against electric shock: | II                                                |
| Suitable for wall mounting:              | Yes                                               |
| Suitable for suspended mounting:         | No                                                |
| Suitable for ceiling mounting:           | Yes                                               |
| Suitable for built-in mounting:          | No                                                |
| Suitable for surface mounting:           | Yes                                               |
| Colour housing:                          | Black                                             |
| Material cover:                          | Matt / satin plastic                              |
| With movement sensor:                    | Yes                                               |
| Type of sensor:                          | Microwave                                         |
| Detection range:                         | 2-8 m                                             |
| Adjustable daylight sensor (LUX):        | Yes                                               |
| Daylight sensor adjustment range (LUX):  | 5lux, 30lux, 150lux, 2000lux                      |
| Adjustable time setting (TIME):          | Yes                                               |
| Lighting time adjustment range (TIME):   | 5 sek., 30 sek., 90 sek., 3 min., 5 min., 10 min. |