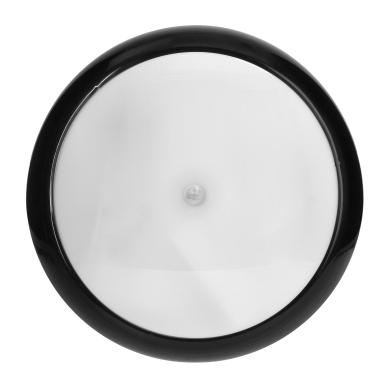

## PRODUCT DESCRIPTION

Light fixture designed for illumination of staircases, corridors, verandas, cellars, utility rooms, facades, etc. The impact resistant dome is made of high quality polycarbonate. The base is available in black. The fixture additionally has a built-in PIR (infrared motion detector) and twilight sensor, so it only switches on the lighting when it is needed. Completely transparent bulbs are recommended.

## General information:

| Outer diameter:                          | 330 mm                                          |
|------------------------------------------|-------------------------------------------------|
| Nominal voltage:                         | 230 V                                           |
| Lamp type:                               | Bulb                                            |
| Suitable for lamp power:                 | 40 W                                            |
| Lamp holder:                             | E27                                             |
| Suitable for number of lamps:            | 2                                               |
| With light source:                       | No                                              |
| Max. power:                              | 40W                                             |
| Material housing:                        | Plastic                                         |
| Degree of protection (IP):               | IP44                                            |
| Impact strength:                         | IK10                                            |
| Protection class against electric shock: | II .                                            |
| Suitable for wall mounting:              | Yes                                             |
| Suitable for suspended mounting:         | No                                              |
| Suitable for ceiling mounting:           | Yes                                             |
| Suitable for built-in mounting:          | No                                              |
| Suitable for surface mounting:           | Yes                                             |
| Colour housing:                          | Black                                           |
| Material cover:                          | Matt / satin plastic                            |
| With movement sensor:                    | Yes                                             |
| Type of sensor:                          | PIR                                             |
| Detection range:                         | 3-6 m                                           |
| Adjustable daylight sensor (LUX):        | Yes                                             |
| Daylight sensor adjustment range (LUX):  | 10lux or 2000lux                                |
| Adjustable time setting (TIME):          | Yes                                             |
| Lighting time adjustment range (TIME):   | 5 sek., 30 sek., 1 min., 3 min., 5 min., 8 min. |