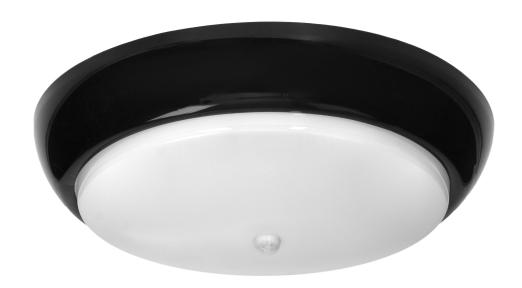

## KOKO luminaire 2xE27 with PIR motion sensor, 2x40W, black-polypropylene, matt PC diffuser, IP44, IK10

Marka: **ADVITI** | Symbol: **AD-PL-6256BE27PMR** | Ean: **5904988900732** 

**Adviti** 

## PRODUCT DESCRIPTION

Light fixture designed for illumination of staircases, corridors, verandas, cellars, utility rooms, facades, etc. The impact resistant dome is made of high quality polycarbonate. The base is available in black. The fixture additionally has a built-in PIR (infrared motion detector) and twilight sensor, so it only switches on the lighting when it is needed. Completely transparent bulbs are recommended.