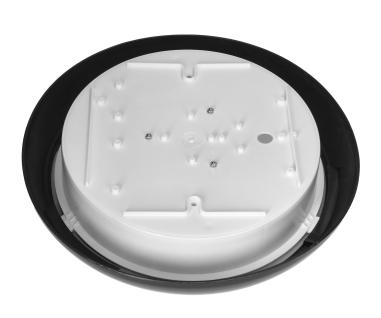

## PRODUCT DESCRIPTION

Light fixture designed for illumination of staircases, corridors, verandas, cellars, utility rooms, facades, etc. The impact resistant dome is made of high quality polycarbonate. The base is available in black. The fixture additionally has a built-in PIR (infrared motion detector) and twilight sensor, so it only switches on the lighting when it is needed. Completely transparent bulbs are recommended.

## General information:

| Outer diameter:                          | 330 mm                                          |
|------------------------------------------|-------------------------------------------------|
| Nominal voltage:                         | 230 V                                           |
| Lamp type:                               | Bulb                                            |
| Suitable for lamp power:                 | 40 W                                            |
| Lamp holder:                             | E27                                             |
| Suitable for number of lamps:            | 2                                               |
| With light source:                       | No                                              |
| Max. power:                              | 40W                                             |
| Material housing:                        | Plastic                                         |
| Degree of protection (IP):               | IP44                                            |
| Impact strength:                         | IK10                                            |
| Protection class against electric shock: | II .                                            |
| Suitable for wall mounting:              | Yes                                             |
| Suitable for suspended mounting:         | No                                              |
| Suitable for ceiling mounting:           | Yes                                             |
| Suitable for built-in mounting:          | No                                              |
| Suitable for surface mounting:           | Yes                                             |
| Colour housing:                          | Black                                           |
| Material cover:                          | Matt / satin plastic                            |
| With movement sensor:                    | Yes                                             |
| Type of sensor:                          | PIR                                             |
| Detection range:                         | 3-6 m                                           |
| Adjustable daylight sensor (LUX):        | Yes                                             |
| Daylight sensor adjustment range (LUX):  | 10lux or 2000lux                                |
| Adjustable time setting (TIME):          | Yes                                             |
| Lighting time adjustment range (TIME):   | 5 sek., 30 sek., 1 min., 3 min., 5 min., 8 min. |