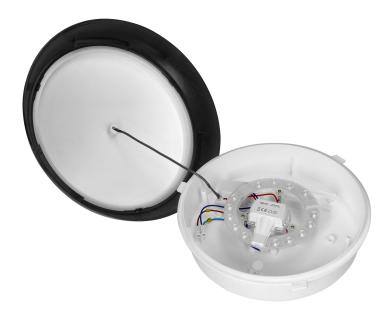

## PRODUCT DESCRIPTION

Light fixture designed for illumination of staircases, corridors, verandas, cellars, utility rooms, facades, etc. The impact resistant dome is made of high quality polycarbonate. The base is available in black. The fixture additionally has a built-in PIR (infrared motion detector) and twilight sensor, so it only switches on the lighting when it is needed. Completely transparent bulbs are recommended.

## General information:

| Outer diameter:                          | 330 mm                                          |
|------------------------------------------|-------------------------------------------------|
| Nominal voltage:                         | 230 V                                           |
| Lamp type:                               | Bulb                                            |
| Suitable for lamp power:                 | 40 W                                            |
| Lamp holder:                             | E27                                             |
| Suitable for number of lamps:            | 2                                               |
| With light source:                       | No                                              |
| Max. power:                              | 40W                                             |
| Material housing:                        | Plastic                                         |
| Degree of protection (IP):               | IP44                                            |
| Impact strength:                         | IK10                                            |
| Protection class against electric shock: | II .                                            |
| Suitable for wall mounting:              | Yes                                             |
| Suitable for suspended mounting:         | No                                              |
| Suitable for ceiling mounting:           | Yes                                             |
| Suitable for built-in mounting:          | No                                              |
| Suitable for surface mounting:           | Yes                                             |
| Colour housing:                          | Black                                           |
| Material cover:                          | Matt / satin plastic                            |
| With movement sensor:                    | Yes                                             |
| Type of sensor:                          | PIR                                             |
| Detection range:                         | 3-6 m                                           |
| Adjustable daylight sensor (LUX):        | Yes                                             |
| Daylight sensor adjustment range (LUX):  | 10lux or 2000lux                                |
| Adjustable time setting (TIME):          | Yes                                             |
| Lighting time adjustment range (TIME):   | 5 sek., 30 sek., 1 min., 3 min., 5 min., 8 min. |