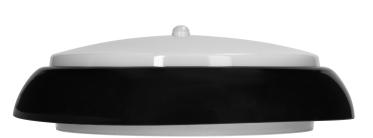

## PRODUCT DESCRIPTION

Light fixture designed for illumination of staircases, corridors, verandas, cellars, utility rooms, facades, etc. The impact resistant dome is made of high quality polycarbonate. The base is available in black. The fixture additionally has a built-in PIR (infrared motion detector) and twilight sensor, so it only switches on the lighting when it is needed. Completely transparent bulbs are recommended.

## General information:

| Outer diameter:                          | 330 mm                                          |
|------------------------------------------|-------------------------------------------------|
| Nominal voltage:                         | 230 V                                           |
| Lamp type:                               | Bulb                                            |
| Suitable for lamp power:                 | 40 W                                            |
| Lamp holder:                             | E27                                             |
| Suitable for number of lamps:            | 2                                               |
| With light source:                       | No                                              |
| Max. power:                              | 40W                                             |
| Material housing:                        | Plastic                                         |
| Degree of protection (IP):               | IP44                                            |
| Impact strength:                         | IK10                                            |
| Protection class against electric shock: | II .                                            |
| Suitable for wall mounting:              | Yes                                             |
| Suitable for suspended mounting:         | No                                              |
| Suitable for ceiling mounting:           | Yes                                             |
| Suitable for built-in mounting:          | No                                              |
| Suitable for surface mounting:           | Yes                                             |
| Colour housing:                          | Black                                           |
| Material cover:                          | Matt / satin plastic                            |
| With movement sensor:                    | Yes                                             |
| Type of sensor:                          | PIR                                             |
| Detection range:                         | 3-6 m                                           |
| Adjustable daylight sensor (LUX):        | Yes                                             |
| Daylight sensor adjustment range (LUX):  | 10lux or 2000lux                                |
| Adjustable time setting (TIME):          | Yes                                             |
| Lighting time adjustment range (TIME):   | 5 sek., 30 sek., 1 min., 3 min., 5 min., 8 min. |