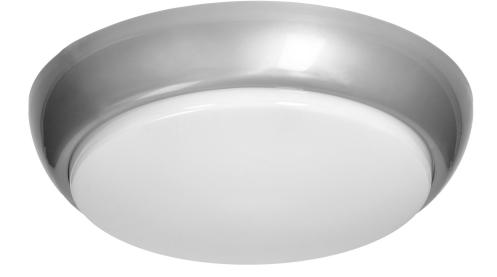

## KOKO luminaire 2xE27 with microwave motion sensor, 2x40W, silver-polypropylene, matt PC diffuser, IP44, IK10

Adviti

Marka: ADVITI | Symbol: AD-PL-6256GE27PMM | Ean: 5904988900718

## **PRODUCT DESCRIPTION**

Light fixture designed for illumination of staircases, corridors, verandas, cellars, utility rooms, facades, etc. The impact resistant diffuser is made of high quality polycarbonate. The base is available in silver colour. The fixture additionally has a built-in microwave motion sensor and twilight sensor, so it only turns on the lighting when it is needed. Completely transparent bulbs are recommended.

## General information:

| Outer diameter:                          | 330 mm                                            |
|------------------------------------------|---------------------------------------------------|
| Nominal voltage:                         | 230 V                                             |
| Lamp type:                               | Bulb                                              |
| Suitable for lamp power:                 | 40 W                                              |
| Lamp holder:                             | E27                                               |
| Suitable for number of lamps:            | 2                                                 |
| With light source:                       | No                                                |
| Max. power:                              | 40W                                               |
| Material housing:                        | Plastic                                           |
| Degree of protection (IP):               | IP44                                              |
| Impact strength:                         | IK10                                              |
| Protection class against electric shock: | II                                                |
| Suitable for wall mounting:              | Yes                                               |
| Suitable for suspended mounting:         | No                                                |
| Suitable for ceiling mounting:           | Yes                                               |
| Suitable for built-in mounting:          | No                                                |
| Suitable for surface mounting:           | Yes                                               |
| Colour housing:                          | Silver                                            |
| Material cover:                          | Matt / satin plastic                              |
| With movement sensor:                    | Yes                                               |
| Type of sensor:                          | Microwave                                         |
| Detection range:                         | 2-8 m                                             |
| Adjustable daylight sensor (LUX):        | Yes                                               |
| Daylight sensor adjustment range (LUX):  | 5lux, 30lux, 150lux, 2000lux                      |
| Adjustable time setting (TIME):          | Yes                                               |
| Lighting time adjustment range (TIME):   | 5 sek., 30 sek., 90 sek., 3 min., 5 min., 10 min. |