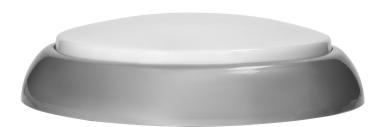

## KOKO luminaire 2xE27 with microwave motion sensor, 2x40W, silver-polypropylene, matt PC diffuser, IP44, IK10

Adviti

Marka: ADVITI | Symbol: AD-PL-6256GE27PMM | Ean: 5904988900718

## **PRODUCT DESCRIPTION**

Light fixture designed for illumination of staircases, corridors, verandas, cellars, utility rooms, facades, etc. The impact resistant diffuser is made of high quality polycarbonate. The base is available in silver colour. The fixture additionally has a built-in microwave motion sensor and twilight sensor, so it only turns on the lighting when it is needed. Completely transparent bulbs are recommended.

## General information:

| Outer diameter:                          | 330 mm                                            |
|------------------------------------------|---------------------------------------------------|
| Nominal voltage:                         | 230 V                                             |
| Lamp type:                               | Bulb                                              |
| Suitable for lamp power:                 | 40 W                                              |
| Lamp holder:                             | E27                                               |
| Suitable for number of lamps:            | 2                                                 |
| With light source:                       | No                                                |
| Max. power:                              | 40W                                               |
| Material housing:                        | Plastic                                           |
| Degree of protection (IP):               | IP44                                              |
| Impact strength:                         | IK10                                              |
| Protection class against electric shock: | II                                                |
| Suitable for wall mounting:              | Yes                                               |
| Suitable for suspended mounting:         | No                                                |
| Suitable for ceiling mounting:           | Yes                                               |
| Suitable for built-in mounting:          | No                                                |
| Suitable for surface mounting:           | Yes                                               |
| Colour housing:                          | Silver                                            |
| Material cover:                          | Matt / satin plastic                              |
| With movement sensor:                    | Yes                                               |
| Type of sensor:                          | Microwave                                         |
| Detection range:                         | 2-8 m                                             |
| Adjustable daylight sensor (LUX):        | Yes                                               |
| Daylight sensor adjustment range (LUX):  | 5lux, 30lux, 150lux, 2000lux                      |
| Adjustable time setting (TIME):          | Yes                                               |
| Lighting time adjustment range (TIME):   | 5 sek., 30 sek., 90 sek., 3 min., 5 min., 10 min. |