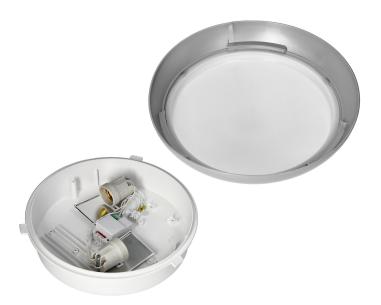

## **PRODUCT DESCRIPTION**

Light fixture designed for illumination of staircases, corridors, verandas, cellars, utility rooms, facades, etc. The impact resistant diffuser is made of high quality polycarbonate. The base is available in silver colour. The fixture additionally has a built-in microwave motion sensor and twilight sensor, so it only turns on the lighting when it is needed. Completely transparent bulbs are recommended.

## General information:

| Outer diameter:                          | 330 mm                                            |
|------------------------------------------|---------------------------------------------------|
| Nominal voltage:                         | 230 V                                             |
| Lamp type:                               | Bulb                                              |
| Suitable for lamp power:                 | 40 W                                              |
| Lamp holder:                             | E27                                               |
| Suitable for number of lamps:            | 2                                                 |
| With light source:                       | No                                                |
| Max. power:                              | 40W                                               |
| Material housing:                        | Plastic                                           |
| Degree of protection (IP):               | IP44                                              |
| Impact strength:                         | IK10                                              |
| Protection class against electric shock: | II                                                |
| Suitable for wall mounting:              | Yes                                               |
| Suitable for suspended mounting:         | No                                                |
| Suitable for ceiling mounting:           | Yes                                               |
| Suitable for built-in mounting:          | No                                                |
| Suitable for surface mounting:           | Yes                                               |
| Colour housing:                          | Silver                                            |
| Material cover:                          | Matt / satin plastic                              |
| With movement sensor:                    | Yes                                               |
| Type of sensor:                          | Microwave                                         |
| Detection range:                         | 2-8 m                                             |
| Adjustable daylight sensor (LUX):        | Yes                                               |
| Daylight sensor adjustment range (LUX):  | 5lux, 30lux, 150lux, 2000lux                      |
| Adjustable time setting (TIME):          | Yes                                               |
| Lighting time adjustment range (TIME):   | 5 sek., 30 sek., 90 sek., 3 min., 5 min., 10 min. |