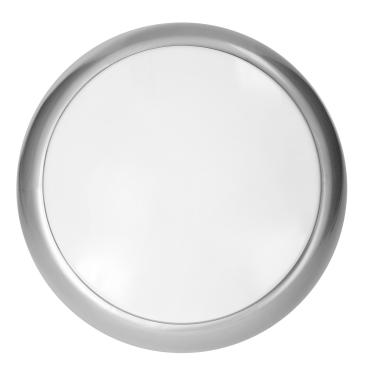

## KOKO luminaire 2xE27 with microwave motion sensor, 2x40W, silver-polypropylene, matt PC diffuser, IP44, IK10

Adviti

Marka: ADVITI | Symbol: AD-PL-6256GE27PMM | Ean: 5904988900718

## **PRODUCT DESCRIPTION**

Light fixture designed for illumination of staircases, corridors, verandas, cellars, utility rooms, facades, etc. The impact resistant diffuser is made of high quality polycarbonate. The base is available in silver colour. The fixture additionally has a built-in microwave motion sensor and twilight sensor, so it only turns on the lighting when it is needed. Completely transparent bulbs are recommended.

## General information:

| Outer diameter:                          | 330 mm                                            |
|------------------------------------------|---------------------------------------------------|
| Nominal voltage:                         | 230 V                                             |
| Lamp type:                               | Bulb                                              |
| Suitable for lamp power:                 | 40 W                                              |
| Lamp holder:                             | E27                                               |
| Suitable for number of lamps:            | 2                                                 |
| With light source:                       | No                                                |
| Max. power:                              | 40W                                               |
| Material housing:                        | Plastic                                           |
| Degree of protection (IP):               | IP44                                              |
| Impact strength:                         | IK10                                              |
| Protection class against electric shock: | II                                                |
| Suitable for wall mounting:              | Yes                                               |
| Suitable for suspended mounting:         | No                                                |
| Suitable for ceiling mounting:           | Yes                                               |
| Suitable for built-in mounting:          | No                                                |
| Suitable for surface mounting:           | Yes                                               |
| Colour housing:                          | Silver                                            |
| Material cover:                          | Matt / satin plastic                              |
| With movement sensor:                    | Yes                                               |
| Type of sensor:                          | Microwave                                         |
| Detection range:                         | 2-8 m                                             |
| Adjustable daylight sensor (LUX):        | Yes                                               |
| Daylight sensor adjustment range (LUX):  | 5lux, 30lux, 150lux, 2000lux                      |
| Adjustable time setting (TIME):          | Yes                                               |
| Lighting time adjustment range (TIME):   | 5 sek., 30 sek., 90 sek., 3 min., 5 min., 10 min. |