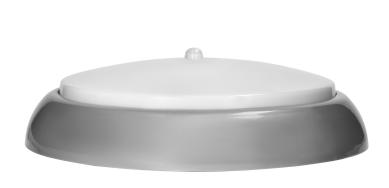

## KOKO luminaire 2xE27 with PIR motion sensor, 2x40W, silver-polypropylene, matt PC diffuser, IP44, IK10

Marka: ADVITI | Symbol: AD-PL-6256GE27PMR | Ean: 5904988900749

**Adviti** 

## PRODUCT DESCRIPTION

Light fixture designed for illumination of staircases, corridors, verandas, cellars, utility rooms, facades, etc. The impact resistant dome is made of high quality polycarbonate. The base is available in silver colour. The fixture additionally has a built-in PIR (infrared motion detector) and twilight sensor, so it only switches on the lighting when it is needed. Completely transparent bulbs are recommended.