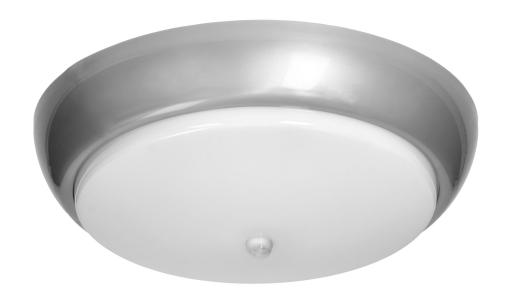

## KOKO luminaire 2xE27 with PIR motion sensor, 2x40W, silver-polypropylene, matt PC diffuser, IP44, IK10

Marka: ADVITI | Symbol: AD-PL-6256GE27PMR | Ean: 5904988900749

**Adviti** 

## PRODUCT DESCRIPTION

Light fixture designed for illumination of staircases, corridors, verandas, cellars, utility rooms, facades, etc. The impact resistant dome is made of high quality polycarbonate. The base is available in silver colour. The fixture additionally has a built-in PIR (infrared motion detector) and twilight sensor, so it only switches on the lighting when it is needed. Completely transparent bulbs are recommended.