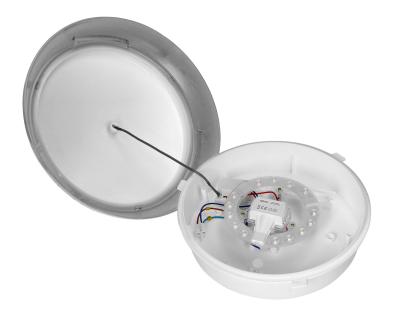

## PRODUCT DESCRIPTION

Light fixture designed for illumination of staircases, corridors, verandas, cellars, utility rooms, facades, etc. The impact resistant dome is made of high quality polycarbonate. The base is available in silver colour. The fixture additionally has a built-in PIR (infrared motion detector) and twilight sensor, so it only switches on the lighting when it is needed. Completely transparent bulbs are recommended.

## General information:

| Outer diameter:                          | 330 mm                                          |
|------------------------------------------|-------------------------------------------------|
| Nominal voltage:                         | 230 V                                           |
| Lamp type:                               | Bulb                                            |
| Suitable for lamp power:                 | 40 W                                            |
| Lamp holder:                             | E27                                             |
| Suitable for number of lamps:            | 2                                               |
| With light source:                       | No                                              |
| Max. power:                              | 40W                                             |
| Material housing:                        | Plastic                                         |
| Degree of protection (IP):               | IP44                                            |
| Impact strength:                         | IK10                                            |
| Protection class against electric shock: | II .                                            |
| Suitable for wall mounting:              | Yes                                             |
| Suitable for suspended mounting:         | No                                              |
| Suitable for ceiling mounting:           | Yes                                             |
| Suitable for built-in mounting:          | No                                              |
| Suitable for surface mounting:           | Yes                                             |
| Colour housing:                          | Silver                                          |
| Material cover:                          | Matt / satin plastic                            |
| With movement sensor:                    | Yes                                             |
| Type of sensor:                          | PIR                                             |
| Detection range:                         | 3-6 m                                           |
| Adjustable daylight sensor (LUX):        | Yes                                             |
| Daylight sensor adjustment range (LUX):  | 10lux or 2000lux                                |
| Adjustable time setting (TIME):          | Yes                                             |
| Lighting time adjustment range (TIME):   | 5 sek., 30 sek., 1 min., 3 min., 5 min., 8 min. |