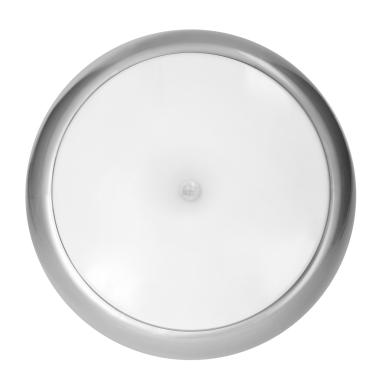

## KOKO luminaire 2xE27 with PIR motion sensor, 2x40W, silver-polypropylene, matt PC diffuser, IP44, IK10

Marka: ADVITI | Symbol: AD-PL-6256GE27PMR | Ean: 5904988900749

**Adviti** 

## PRODUCT DESCRIPTION

Light fixture designed for illumination of staircases, corridors, verandas, cellars, utility rooms, facades, etc. The impact resistant dome is made of high quality polycarbonate. The base is available in silver colour. The fixture additionally has a built-in PIR (infrared motion detector) and twilight sensor, so it only switches on the lighting when it is needed. Completely transparent bulbs are recommended.