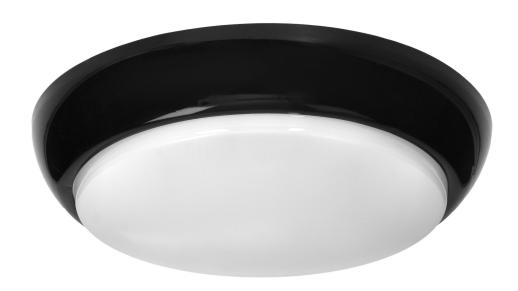

## KOKO LED luminaire with microwave motion sensor, 12W, 3000K, 1100lm, black-polypropylene, matt PC diffuser, IP44, IK10

**Adviti** 

Marka: ADVITI | Symbol: AD-PL-6257BLPMM3 | Ean: 5904988902910

## PRODUCT DESCRIPTION

Luminaire designed for illumination of staircases, corridors, verandas, cellars, utility rooms, facades, etc. The modern LEDs used guarantee high energy efficiency and a long service life. The impact-resistant diffuser is made of high-quality polycarbonate. The base is available in black. The luminaire additionally has a built-in microwave motion sensor and twilight sensor, so it only switches on the lighting when it is needed.

## General information:

| Outer diameter:                                 | 330 mm               |
|-------------------------------------------------|----------------------|
| Nominal voltage:                                | 230 V                |
| Lamp type:                                      | LED, not replaceable |
| Suitable for lamp power:                        | 12 W                 |
| Rated luminous flux according to IEC 62722-2-1: | 1100 lm              |
| With light source:                              | Yes                  |
| Colour temperature:                             | 3000 K               |
| Max. power:                                     | 12W                  |
| Rated life time L70/B50 at 25 °C:               | 25000 h              |
| Colour rendering index CRI:                     | >80                  |
| Standby power:                                  | 12 W                 |
| Material housing:                               | Plastic              |
| Energy efficiency class of the built-in lamp:   | F                    |
| Degree of protection (IP):                      | IP44                 |
| Colour of light:                                | Warm                 |
| Power factor:                                   | 1                    |
| Flickering value Pst LM:                        | 0.1                  |
| Stroboscope effect value SVM:                   | 0.1                  |
| Impact strength:                                | IK10                 |
| Protection class against electric shock:        | II                   |
| Suitable for wall mounting:                     | Yes                  |
| Suitable for ceiling mounting:                  | Yes                  |
| Suitable for surface mounting:                  | Yes                  |
| Colour housing:                                 | Black                |
| Material cover:                                 | Matt / satin plastic |
| With movement sensor:                           | Yes                  |