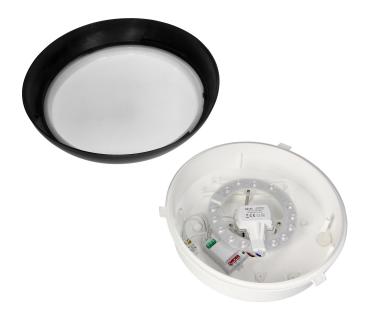

## PRODUCT DESCRIPTION

Luminaire designed for illumination of staircases, corridors, verandas, cellars, utility rooms, facades, etc. The modern LEDs used guarantee high energy efficiency and a long service life. The impact-resistant diffuser is made of high-quality polycarbonate. The base is available in black. The luminaire additionally has a built-in microwave motion sensor and twilight sensor, so it only switches on the lighting when it is needed.

## General information:

| Outer diameter:                                 | 330 mm               |
|-------------------------------------------------|----------------------|
| Nominal voltage:                                | 230 V                |
| Lamp type:                                      | LED, not replaceable |
| Suitable for lamp power:                        | 12 W                 |
| Rated luminous flux according to IEC 62722-2-1: | 1100 lm              |
| With light source:                              | Yes                  |
| Colour temperature:                             | 3000 K               |
| Max. power:                                     | 12W                  |
| Rated life time L70/B50 at 25 °C:               | 25000 h              |
| Colour rendering index CRI:                     | >80                  |
| Standby power:                                  | 12 W                 |
| Material housing:                               | Plastic              |
| Energy efficiency class of the built-in lamp:   | F                    |
| Degree of protection (IP):                      | IP44                 |
| Colour of light:                                | Warm                 |
| Power factor:                                   | 1                    |
| Flickering value Pst LM:                        | 0.1                  |
| Stroboscope effect value SVM:                   | 0.1                  |
| Impact strength:                                | IK10                 |
| Protection class against electric shock:        | II                   |
| Suitable for wall mounting:                     | Yes                  |
| Suitable for ceiling mounting:                  | Yes                  |
| Suitable for surface mounting:                  | Yes                  |
| Colour housing:                                 | Black                |
| Material cover:                                 | Matt / satin plastic |
| With movement sensor:                           | Yes                  |