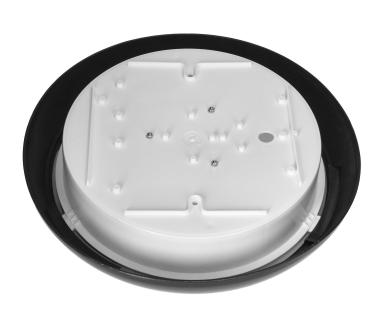

## PRODUCT DESCRIPTION

Luminaire designed for illumination of staircases, corridors, verandas, cellars, utility rooms, facades, etc. The modern LEDs used guarantee high energy efficiency and a long service life. The impact-resistant diffuser is made of high-quality polycarbonate. The base is available in black. The luminaire additionally has a built-in microwave motion sensor and twilight sensor, so it only switches on the lighting when it is needed.

| Type of sensor:                              | Microwave                                         |
|----------------------------------------------|---------------------------------------------------|
| Detection range:                             | 2-8 m                                             |
| Adjustable daylight sensor (LUX):            | Yes                                               |
| Daylight sensor adjustment range (LUX):      | 5lux, 30lux, 150lux, 2000lux                      |
| Adjustable time setting (TIME):              | Yes                                               |
| Lighting time adjustment range (TIME):       | 5 sek., 30 sek., 90 sek., 3 min., 5 min., 10 min. |
| Adjustment of motion detection range (SENS): | Yes                                               |
| Height/depth:                                | 110 mm                                            |