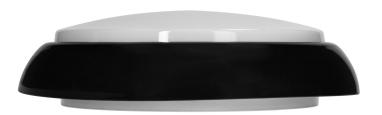

## General information:

| Outer diameter:                                 | 330 mm               |
|-------------------------------------------------|----------------------|
| Nominal voltage:                                | 230 V                |
| Lamp type:                                      | LED, not replaceable |
| Suitable for lamp power:                        | 12 W                 |
| Rated luminous flux according to IEC 62722-2-1: | 1100 lm              |
| With light source:                              | Yes                  |
| Colour temperature:                             | 3000 K               |
| Max. power:                                     | 12W                  |
| Rated life time L70/B50 at 25 °C:               | 25000 h              |
| Colour rendering index CRI:                     | >80                  |
| Standby power:                                  | 12 W                 |
| Material housing:                               | Plastic              |
| Energy efficiency class of the built-in lamp:   | F                    |
| Degree of protection (IP):                      | IP44                 |
| Colour of light:                                | Warm                 |
| Power factor:                                   | 1                    |
| Flickering value Pst LM:                        | 0.1                  |
| Stroboscope effect value SVM:                   | 0.1                  |
| Impact strength:                                | IK10                 |
| Protection class against electric shock:        | II                   |
| Suitable for wall mounting:                     | Yes                  |
| Suitable for ceiling mounting:                  | Yes                  |
| Suitable for surface mounting:                  | Yes                  |
| Colour housing:                                 | Black                |
| Material cover:                                 | Matt / satin plastic |
| With movement sensor:                           | Yes                  |

| Type of sensor:                              | Microwave                                         |
|----------------------------------------------|---------------------------------------------------|
| Detection range:                             | 2-8 m                                             |
| Adjustable daylight sensor (LUX):            | Yes                                               |
| Daylight sensor adjustment range (LUX):      | 5lux, 30lux, 150lux, 2000lux                      |
| Adjustable time setting (TIME):              | Yes                                               |
| Lighting time adjustment range (TIME):       | 5 sek., 30 sek., 90 sek., 3 min., 5 min., 10 min. |
| Adjustment of motion detection range (SENS): | Yes                                               |
| Height/depth:                                | 110 mm                                            |