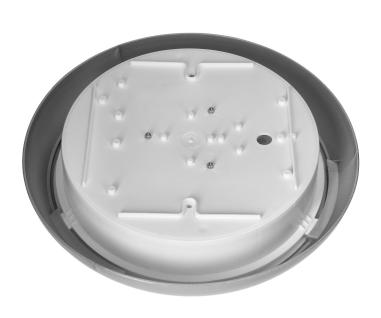

| Type of sensor:                              | Microwave                                         |
|----------------------------------------------|---------------------------------------------------|
| Detection range:                             | 2-8 m                                             |
| Adjustable daylight sensor (LUX):            | Yes                                               |
| Daylight sensor adjustment range (LUX):      | 5lux, 30lux, 150lux, 2000lux                      |
| Adjustable time setting (TIME):              | Yes                                               |
| Lighting time adjustment range (TIME):       | 5 sek., 30 sek., 90 sek., 3 min., 5 min., 10 min. |
| Adjustment of motion detection range (SENS): | Yes                                               |
| Height/depth:                                | 110 mm                                            |