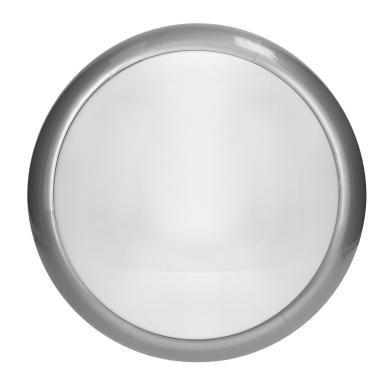

## KOKO LED luminaire with microwave motion sensor, 12W, 3000K, 1100lm, silver-polypropylene, matt PC diffuser, IP44, IK10

**Adviti** 

Marka: ADVITI | Symbol: AD-PL-6257GLPMM3 | Ean: 5904988902927

## PRODUCT DESCRIPTION

Luminaire designed for illumination of staircases, corridors, verandas, cellars, utility rooms, facades, etc. The modern LEDs used guarantee high energy efficiency and a long service life. The impact-resistant diffuser is made of high-quality polycarbonate. The base is available in silver. The luminaire additionally has a built-in microwave motion sensor and twilight sensor, so it only switches on the lighting when it is needed.

## General information:

| Outer diameter:                                 | 330 mm               |
|-------------------------------------------------|----------------------|
| Nominal voltage:                                | 230 V                |
| Lamp type:                                      | LED, not replaceable |
| Suitable for lamp power:                        | 12 W                 |
| Rated luminous flux according to IEC 62722-2-1: | 1100 lm              |
| With light source:                              | Yes                  |
| Colour temperature:                             | 3000 K               |
| Max. power:                                     | 12W                  |
| Rated life time L70/B50 at 25 °C:               | 25000 h              |
| Colour rendering index CRI:                     | >80                  |
| Standby power:                                  | 12 W                 |
| Material housing:                               | Plastic              |
| Energy efficiency class of the built-in lamp:   | F                    |
| Degree of protection (IP):                      | IP44                 |
| Colour of light:                                | Warm                 |
| Power factor:                                   | 1                    |
| Flickering value Pst LM:                        | 0.1                  |
| Stroboscope effect value SVM:                   | 0.1                  |
| Impact strength:                                | IK10                 |
| Protection class against electric shock:        | II                   |
| Suitable for wall mounting:                     | Yes                  |
| Suitable for ceiling mounting:                  | Yes                  |
| Suitable for surface mounting:                  | Yes                  |
| Colour housing:                                 | Silver               |
| Material cover:                                 | Matt / satin plastic |
| With movement sensor:                           | Yes                  |