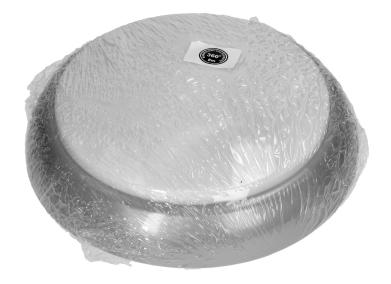

## KOKO LED luminaire with microwave motion sensor, 12W, 3000K, 1100lm, silver-polypropylene, matt PC diffuser, IP44, IK10

**Adviti** 

Marka: ADVITI | Symbol: AD-PL-6257GLPMM3 | Ean: 5904988902927

## PRODUCT DESCRIPTION

Luminaire designed for illumination of staircases, corridors, verandas, cellars, utility rooms, facades, etc. The modern LEDs used guarantee high energy efficiency and a long service life. The impact-resistant diffuser is made of high-quality polycarbonate. The base is available in silver. The luminaire additionally has a built-in microwave motion sensor and twilight sensor, so it only switches on the lighting when it is needed.

## General information:

| Outer diameter:                                 | 330 mm               |
|-------------------------------------------------|----------------------|
| Nominal voltage:                                | 230 V                |
| Lamp type:                                      | LED, not replaceable |
| Suitable for lamp power:                        | 12 W                 |
| Rated luminous flux according to IEC 62722-2-1: | 1100 lm              |
| With light source:                              | Yes                  |
| Colour temperature:                             | 3000 K               |
| Max. power:                                     | 12W                  |
| Rated life time L70/B50 at 25 °C:               | 25000 h              |
| Colour rendering index CRI:                     | >80                  |
| Standby power:                                  | 12 W                 |
| Material housing:                               | Plastic              |
| Energy efficiency class of the built-in lamp:   | F                    |
| Degree of protection (IP):                      | IP44                 |
| Colour of light:                                | Warm                 |
| Power factor:                                   | 1                    |
| Flickering value Pst LM:                        | 0.1                  |
| Stroboscope effect value SVM:                   | 0.1                  |
| Impact strength:                                | IK10                 |
| Protection class against electric shock:        | II                   |
| Suitable for wall mounting:                     | Yes                  |
| Suitable for ceiling mounting:                  | Yes                  |
| Suitable for surface mounting:                  | Yes                  |
| Colour housing:                                 | Silver               |
| Material cover:                                 | Matt / satin plastic |
| With movement sensor:                           | Yes                  |

| Type of sensor:                              | Microwave                                         |
|----------------------------------------------|---------------------------------------------------|
| Detection range:                             | 2-8 m                                             |
| Adjustable daylight sensor (LUX):            | Yes                                               |
| Daylight sensor adjustment range (LUX):      | 5lux, 30lux, 150lux, 2000lux                      |
| Adjustable time setting (TIME):              | Yes                                               |
| Lighting time adjustment range (TIME):       | 5 sek., 30 sek., 90 sek., 3 min., 5 min., 10 min. |
| Adjustment of motion detection range (SENS): | Yes                                               |
| Height/depth:                                | 110 mm                                            |