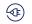

## KOKO LED luminaire with microwave motion sensor, 12W, 3000K, 1100lm, silver-polypropylene, matt PC diffuser, IP44, IK10

**Adviti** 

Marka: ADVITI | Symbol: AD-PL-6257GLPMM3 | Ean: 5904988902927

## PRODUCT DESCRIPTION

Luminaire designed for illumination of staircases, corridors, verandas, cellars, utility rooms, facades, etc. The modern LEDs used guarantee high energy efficiency and a long service life. The impact-resistant diffuser is made of high-quality polycarbonate. The base is available in silver. The luminaire additionally has a built-in microwave motion sensor and twilight sensor, so it only switches on the lighting when it is needed.

## General information:

| Outer diameter:                                 | 330 mm               |
|-------------------------------------------------|----------------------|
| Nominal voltage:                                | 230 V                |
| Lamp type:                                      | LED, not replaceable |
| Suitable for lamp power:                        | 12 W                 |
| Rated luminous flux according to IEC 62722-2-1: | 1100 lm              |
| With light source:                              | Yes                  |
| Colour temperature:                             | 3000 K               |
| Max. power:                                     | 12W                  |
| Rated life time L70/B50 at 25 °C:               | 25000 h              |
| Colour rendering index CRI:                     | >80                  |
| Standby power:                                  | 12 W                 |
| Material housing:                               | Plastic              |
| Energy efficiency class of the built-in lamp:   | F                    |
| Degree of protection (IP):                      | IP44                 |
| Colour of light:                                | Warm                 |
| Power factor:                                   | 1                    |
| Flickering value Pst LM:                        | 0.1                  |
| Stroboscope effect value SVM:                   | 0.1                  |
| Impact strength:                                | IK10                 |
| Protection class against electric shock:        | II                   |
| Suitable for wall mounting:                     | Yes                  |
| Suitable for ceiling mounting:                  | Yes                  |
| Suitable for surface mounting:                  | Yes                  |
| Colour housing:                                 | Silver               |
| Material cover:                                 | Matt / satin plastic |
| With movement sensor:                           | Yes                  |