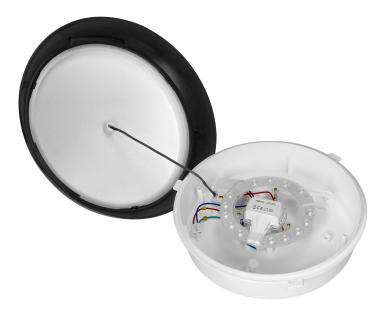

## **PRODUCT DESCRIPTION**

Luminaire designed for lighting staircases, corridors, verandas, cellars, utility rooms, facades, etc. The modern LEDs used guarantee high energy efficiency and long service life. The impact-resistant diffuser is made of high-quality polycarbonate. The base is available in black. The luminaire additionally has a built-in PIR (infrared motion detector) and twilight sensor, so it only switches on the lighting when it is needed.