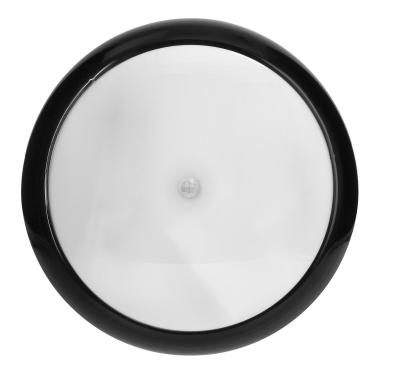

## KOKO LED luminaire with PIR motion sensor, 18W, 3000K, 1650lm, black-polypropylene, matt PC diffuser, IP44, IK10

Marka: ADVITI | Symbol: AD-PL-6280BLPMR3 | Ean: 5904988903122

## **PRODUCT DESCRIPTION**

Luminaire designed for lighting staircases, corridors, verandas, cellars, utility rooms, facades, etc. The modern LEDs used guarantee high energy efficiency and long service life. The impact-resistant diffuser is made of high-quality polycarbonate. The base is available in black. The luminaire additionally has a built-in PIR (infrared motion detector) and twilight sensor, so it only switches on the lighting when it is needed.

## General information:

| Outer diameter:                                 | 330 mm               |
|-------------------------------------------------|----------------------|
| Nominal voltage:                                | 230 V                |
| Lamp type:                                      | LED, not replaceable |
| Suitable for lamp power:                        | 18 W                 |
| Rated luminous flux according to IEC 62722-2-1: | 1650 lm              |
| With light source:                              | Yes                  |
| Colour temperature:                             | 3000 K               |
| Max. power:                                     | 18W                  |
| Rated life time L70/B50 at 25 °C:               | 25000 h              |
| Colour rendering index CRI:                     | >80                  |
| Standby power:                                  | 18 W                 |
| Material housing:                               | Plastic              |
| Energy efficiency class of the built-in lamp:   | F                    |
| Degree of protection (IP):                      | IP44                 |
| Colour of light:                                | Warm                 |
| Power factor:                                   | 1                    |
| Flickering value Pst LM:                        | 0.1                  |
| Stroboscope effect value SVM:                   | 0.1                  |
| Impact strength:                                | IK10                 |
| Protection class against electric shock:        | П                    |
| Suitable for wall mounting:                     | Yes                  |
| Suitable for ceiling mounting:                  | Yes                  |
| Suitable for surface mounting:                  | Yes                  |
| Colour housing:                                 | Black                |
| Material cover:                                 | Matt / satin plastic |
| With movement sensor:                           | Yes                  |