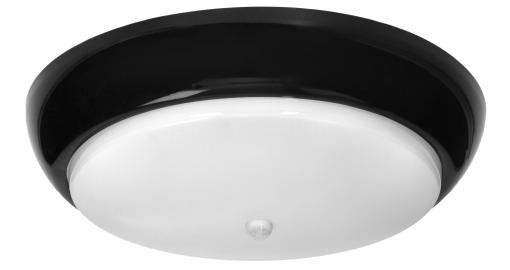

## KOKO LED luminaire with PIR motion sensor, 18W, 3000K, 1650lm, black-polypropylene, matt PC diffuser, IP44, IK10

Marka: ADVITI | Symbol: AD-PL-6280BLPMR3 | Ean: 5904988903122

## **PRODUCT DESCRIPTION**

Luminaire designed for lighting staircases, corridors, verandas, cellars, utility rooms, facades, etc. The modern LEDs used guarantee high energy efficiency and long service life. The impact-resistant diffuser is made of high-quality polycarbonate. The base is available in black. The luminaire additionally has a built-in PIR (infrared motion detector) and twilight sensor, so it only switches on the lighting when it is needed.

## General information:

| Outer diameter:                                 | 330 mm               |
|-------------------------------------------------|----------------------|
| Nominal voltage:                                | 230 V                |
| Lamp type:                                      | LED, not replaceable |
| Suitable for lamp power:                        | 18 W                 |
| Rated luminous flux according to IEC 62722-2-1: | 1650 lm              |
| With light source:                              | Yes                  |
| Colour temperature:                             | 3000 K               |
| Max. power:                                     | 18W                  |
| Rated life time L70/B50 at 25 °C:               | 25000 h              |
| Colour rendering index CRI:                     | >80                  |
| Standby power:                                  | 18 W                 |
| Material housing:                               | Plastic              |
| Energy efficiency class of the built-in lamp:   | F                    |
| Degree of protection (IP):                      | IP44                 |
| Colour of light:                                | Warm                 |
| Power factor:                                   | 1                    |
| Flickering value Pst LM:                        | 0.1                  |
| Stroboscope effect value SVM:                   | 0.1                  |
| Impact strength:                                | IK10                 |
| Protection class against electric shock:        | П                    |
| Suitable for wall mounting:                     | Yes                  |
| Suitable for ceiling mounting:                  | Yes                  |
| Suitable for surface mounting:                  | Yes                  |
| Colour housing:                                 | Black                |
| Material cover:                                 | Matt / satin plastic |
| With movement sensor:                           | Yes                  |