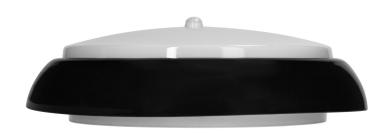

## General information:

| Outer diameter:                                 | 330 mm               |
|-------------------------------------------------|----------------------|
| Nominal voltage:                                | 230 V                |
| Lamp type:                                      | LED, not replaceable |
| Suitable for lamp power:                        | 18 W                 |
| Rated luminous flux according to IEC 62722-2-1: | 1650 lm              |
| With light source:                              | Yes                  |
| Colour temperature:                             | 3000 K               |
| Max. power:                                     | 18W                  |
| Rated life time L70/B50 at 25 °C:               | 25000 h              |
| Colour rendering index CRI:                     | >80                  |
| Standby power:                                  | 18 W                 |
| Material housing:                               | Plastic              |
| Energy efficiency class of the built-in lamp:   | F                    |
| Degree of protection (IP):                      | IP44                 |
| Colour of light:                                | Warm                 |
| Power factor:                                   | 1                    |
| Flickering value Pst LM:                        | 0.1                  |
| Stroboscope effect value SVM:                   | 0.1                  |
| Impact strength:                                | IK10                 |
| Protection class against electric shock:        | П                    |
| Suitable for wall mounting:                     | Yes                  |
| Suitable for ceiling mounting:                  | Yes                  |
| Suitable for surface mounting:                  | Yes                  |
| Colour housing:                                 | Black                |
| Material cover:                                 | Matt / satin plastic |
| With movement sensor:                           | Yes                  |

n 👔 🕸

| Type of sensor:                              | PIR                                             |
|----------------------------------------------|-------------------------------------------------|
| Detection range:                             | 3-6 m                                           |
| Adjustable daylight sensor (LUX):            | Yes                                             |
| Daylight sensor adjustment range (LUX):      | 10lux or 2000lux                                |
| Adjustable time setting (TIME):              | Yes                                             |
| Lighting time adjustment range (TIME):       | 5 sek., 30 sek., 1 min., 3 min., 5 min., 8 min. |
| Adjustment of motion detection range (SENS): | Yes                                             |
| Height/depth:                                | 110 mm                                          |