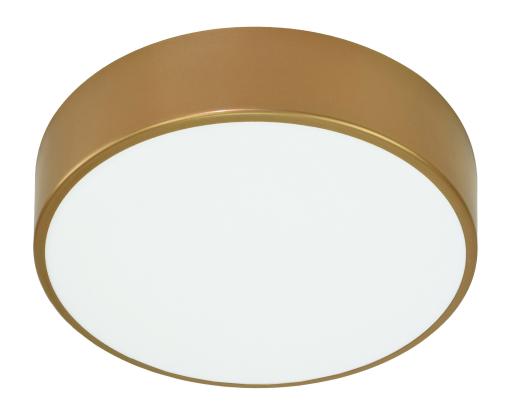

## OVO LED ceiling light, 24W, 4000K, 2750lm, gold steel, matt glass diffuser, IP20, Ø 300

Marka: ADVITI | Symbol: AD-PL-6289CLSM4 | Ean: 5904988903719

**Adviti** 

## PRODUCT DESCRIPTION

OVO LED ceiling light, 24W, 4000K, 2750lm, gold steel, matt glass diffuser, IP20, Ø 300

## General information:

| Outer diameter:                                 | 300 mm               |
|-------------------------------------------------|----------------------|
| Nominal voltage:                                | 230 V                |
| Lamp type:                                      | LED, not replaceable |
| Suitable for lamp power:                        | 24 W                 |
| Rated luminous flux according to IEC 62722-2-1: | 2750 lm              |
| With light source:                              | Yes                  |
| Max. power:                                     | 24W                  |
| Rated life time L70/B50 at 25 °C:               | 50000 h              |
| Colour rendering index CRI:                     | >80                  |
| Material housing:                               | Steel                |
| Degree of protection (IP):                      | IP20                 |
| Colour of light:                                | Neutral              |
| Power factor:                                   | 1                    |
| Suitable for wall mounting:                     | Yes                  |
| Suitable for ceiling mounting:                  | Yes                  |
| Suitable for surface mounting:                  | Yes                  |
| Colour housing:                                 | Gold                 |
| Material cover:                                 | Matt / satin glass   |
| Height/depth:                                   | 75 mm                |