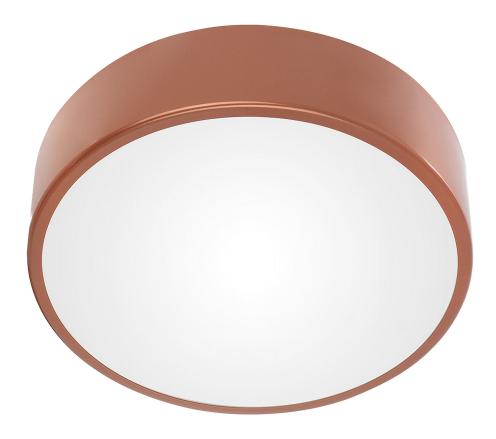

## OVO LED ceiling light, 24W, 4000K, 2750lm, copper steel, matt glass diffuser, IP20, Ø 300

Adviti

Marka: ADVITI | Symbol: AD-PL-6289CPLSM4 | Ean: 5904988903702

## PRODUCT DESCRIPTION

OVO LED ceiling light, 24W, 4000K, 2750lm, copper steel, matt glass diffuser, IP20, Ø 300

## General information:

| Outer diameter:                                 | 300 mm               |
|-------------------------------------------------|----------------------|
| Lamp type:                                      | LED, not replaceable |
| Rated luminous flux according to IEC 62722-2-1: | 2750 lm              |
| With light source:                              | Yes                  |
| Rated life time L70/B50 at 25 °C:               | 50000 h              |
| Colour rendering index CRI:                     | >80                  |
| Material housing:                               | Steel                |
| Degree of protection (IP):                      | IP20                 |
| Colour of light:                                | Neutral              |
| Suitable for wall mounting:                     | Yes                  |
| Suitable for ceiling mounting:                  | Yes                  |
| Suitable for surface mounting:                  | Yes                  |
| Colour housing:                                 | Copper               |
| Material cover:                                 | Matt / satin glass   |