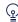

## OVO LED ceiling light, 43W, 4000K, 4750lm, black steel, matt glass diffuser, IP20, Ø 400

Marka: ADVITI | Symbol: AD-PL-6290BLSM4 | Ean: 5904988903726

**Adviti** 

## PRODUCT DESCRIPTION

OVO LED ceiling light, 43W, 4000K, 4750lm, black steel, matt glass diffuser, IP20, Ø 400

## General information:

| Outer diameter:                                 | 400 mm               |
|-------------------------------------------------|----------------------|
| Nominal voltage:                                | 230 V                |
| Lamp type:                                      | LED, not replaceable |
| Suitable for lamp power:                        | 43 W                 |
| Rated luminous flux according to IEC 62722-2-1: | 4750 lm              |
| With light source:                              | Yes                  |
| Colour temperature:                             | 4000 K               |
| Max. power:                                     | 43W                  |
| Rated life time L70/B50 at 25 °C:               | 50000 h              |
| Colour rendering index CRI:                     | >80                  |
| Material housing:                               | Steel                |
| Degree of protection (IP):                      | IP20                 |
| Colour of light:                                | Neutral              |
| Power factor:                                   | 1                    |
| Suitable for wall mounting:                     | Yes                  |
| Suitable for ceiling mounting:                  | Yes                  |
| Suitable for surface mounting:                  | Yes                  |
| Colour housing:                                 | Black                |
| Material cover:                                 | Matt / satin glass   |
| Height/depth:                                   | 75 mm                |