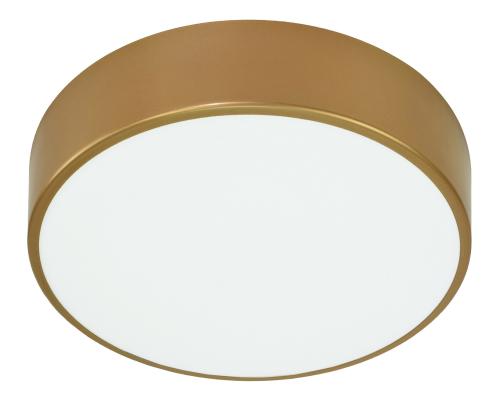

## OVO LED ceiling light, 43W, 4000K, 4750lm, gold steel, matt glass diffuser, IP20, Ø 400

Adviti

Marka: ADVITI | Symbol: AD-PL-6290CLSM4 | Ean: 5904988903764

## PRODUCT DESCRIPTION

OVO LED ceiling light, 43W, 4000K, 4750lm, gold steel, matt glass diffuser, IP20, Ø 400